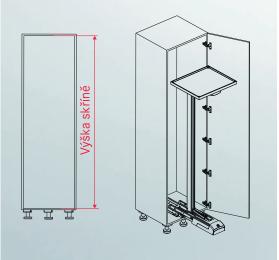

otřebovat, je křížový šroubovák.

- Jediné potřebné nářadí: křížový šroubovák
- Jednoznačné polohování, bez opakovaného utahování a povolování
- Spojení rámu a výsuvného systému bez použití nářadí
- Montáž a demontáž čela bez nářadí
- Jednoduchá demontáž skříňového systému tlačítkem







# **CONVOY Lavido**





Stabilní výsuv s integrovaným tlumením















#### 00 2373.7930

Standardně: ClickFixx



SOFTSTOPPPRO

#### Plnovýsuv CONVOY Lavido

s předmontovaným krytem, integrovaným tlumením a pojezdovou automatikou

(SoftStopp Pro).

Kolejnice se synchronizací a 100% spole-

hlivou funkcí (Synchromatic).

Výjezd výsuvu: 470 mm

Světlá hloubka skříně: ≥ 500 mm

Zatížení výsuvu:

hmotnost systému + nákladu

= max. 130 kg

(v závislosti na konstrukci skříně)

#### Rám CONVOY Lavido



| Obj. číslo   | Světlá<br>výška skříně | Užitná<br>výška rámu | Max. počet<br>polic |
|--------------|------------------------|----------------------|---------------------|
| 00 2366.0102 | 1600-1699              | 1230                 | 4                   |
| 00 2369.0102 | 1900-1999              | 1530                 | 4-5                 |
| 00 2370.0102 | 2000-2099              | 1630                 | 4-5                 |



#### **Obj. číslo** Pro šířku skříně: Sada polic CONVOY Lavido

28 0425.0005 450 Sada 4 polic - obsahuje: 28 0426.0005 500 1 polici s integrovaným vrchním vedením 28 0427.0005 600 3 police, výškově nastavitelné 4x příslušenství 1 stabilizátor korpusu 1 upevňovací vzpěru 1 úchytku Sada 5 polic - obsahuje: 28 0429.0005 450 1 polici s integrovaným vrchním veden