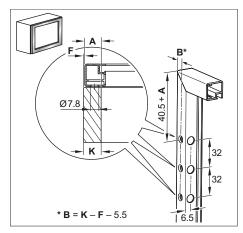

6784.0005









Obj. číslo Rozměry (mm)

**00 6714.0005** Ø 750

**% karusel – celodrátěný koš** pro skříňku 90 x 90 mm



Výška: **00 6424.0005** 630-680

**Středová osa** (obr. vlevo) výškově nastavitelná

Výška: **00 6784.0005** 839-889

**Středová osa** (obr. vpravo) včetně horního a spodního uchycení

výškově nastavitelná

FREEflap mini / FREEflap forte

Strana 4·3

Nová generace výklopných mechanismů pro univerzální nasazení



Duo

Strana 4·6

Klasické řešení výklopných dvířek







FREEflap mini / FREEflap forte



#### FREEflap mini







Levé kování

Levé kování s krytem (barva šedá)

Pohled zpředu

#### FREEflap forte







Levé kování s krytem (barva šedá)



#### Montážní schéma pro FREEflap mini a FREEflap forte



Montážní schéma pro dřevěná čela a široké alu profily



Montážní schéma pro 20ti mm alu profil

#### FREEflap mini

|            | FREE <i>flap</i><br>mini - A | FREE <i>flap</i><br>mini - B | FREE <i>flap</i><br>mini - C |
|------------|------------------------------|------------------------------|------------------------------|
| Obj. číslo | 27 1661.7035                 | 27 1662.7035                 | 27 1663.7035                 |
| Výška čela | Hmotnost<br>čela*            | Hmotnost<br>čela*            | Hmotnost<br>čela*            |
| mm         | kg                           | kg                           | kg                           |
| ≥200       | 1,8-4,8                      | 3,7-8,2                      | 7,0-15,3                     |
| ≤225       | 1,6-4,2                      | 3,2-7,3                      | 6,1-13,3