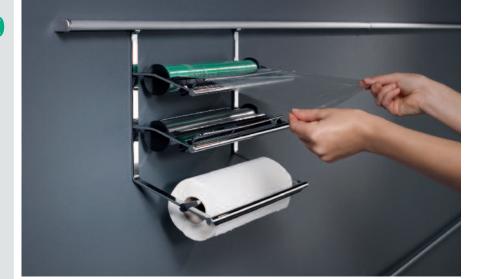

00          | 01 8113.0025 |     |    |
| Závěsná lišta LINERO 2000 | Délka         |              |     | į  |
| úprava hliník             | 87 – 2 háčky  | 00 8121.0018 |     | 74 |
| •                         | 380 – 6 háčků | 00 8101.0018 |     |    |
|                           |               |              | ± 6 |    |
| úprava nerez              | 87 – 2 háčky  | 00 8121.0019 |     |    |
|                           | 380 – 6 háčků | 00 8101.0019 |     |    |
|                           |               |              |     |    |
|                           |               |              | , A | 6  |
| Věšák LINERO 2000         | Délka         |              |     |    |
| (nejen) na utěrky         |               |              |     |    |



00 8099.0018

00 8099.0019

571







Vyberete a povytáhnete požadovanou fólii.



Řezací hrana se nastaví automaticky.



Po odtržení fólie se řezací hrana opět vrátí do výchozí pozice.



Obj. číslo Rozměry (mm)

ŠxHxV **00 8117.0018** 352 x 150 x 305 úprava hliník

00 8117.0019

Držák rolí LINERO 2000 úprava nerez

3-patrový, s řezacím mechanizmem pro hliníkové a fóliové role

Rozměry (mm) Obj. číslo

Držák papírových rolí LINERO 2000 úprava hliník

úprava nerez

ŠxHxV

352 x 150 x 260 00 8102.0018

00 8102.0019





Univerzální polička LINERO 2000 úprava hliník úprava nerez

ŠxHxV

440 x 150 x 271 00 8103.0018 00 8103.0019





úprava hliník úprava nerez 2-patrová pro dózy do Ø 59 mm a výšky cca 110 mm

Kořenka LINERO 2000

ŠxHxV

380 x 80 x 271 00 8096.0018 00 8096.0019







Obj. číslo Rozměry (mm)

ŠxHxV

Držák talíř