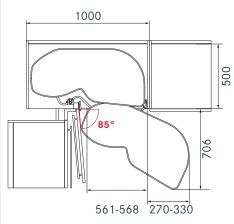

#### Šířka skříně:

| 03 7928.0005 | 450 | pravý |
|--------------|-----|-------|
| 03 7929.0005 |     | levý  |
| 03 7930.0005 | 500 | pravý |
| 03 7931.0005 |     | levý  |
| 03 7932.0005 | 600 | pravý |
| 03 7933.0005 |     | levý  |
|              |     |       |



## LeMans II – šedý reling a dno

### Sada obsahuje:

2 ks - police 1 ks - osa k LeMans II, 600-750 mm 2 ks - tlumící písty SoftStoppPlus Nosnost: 25 kg na 1 polici



| 04 7928.0102 | 450 | pravý |
|--------------|-----|-------|
| 04 7929.0102 |     | levý  |
| 04 7930.0102 | 500 | pravý |
| 04 7931.0102 |     | levý  |
| 04 7932.0102 | 600 | pravý |
| 04 7933.0102 |     | levý  |
|              |     |       |









**LeMans II** – vysoký









Příklad: LeMans II 450 mm pravý





Příklad: LeMans II 500 mm pravý





Příklad: LeMans II 600 mm pravý

#### **LeMans II ARENA Style**

Sada (= 2 police a příslušenství) bez osy;

Nosnost: 25 kg na jedné polici

Šířka skříně:

pravý 450 **07 7928.0005** levý **07 7929.0005** 

pravý 600 **07 7932.0005** 

levý 07 7933.0005



#### **LeMans II ARENA Classic**

Sada (= 2 police a příslušenství) bez osy;

Nosnost: 25 kg na jedné polici

Šířka skříně:

 pravý
 450
 03 7928.0005

 levý
 03 7929.0005

 pravý
 600
 03 7932.0005

03 7933.0005







#### Osa

levý

se 4 ložiskovými pouzdry k namontování

- 2 boční profily
- 2 vodící úhelníky
- 1 zajišťovací klip
- 1 spojovací profil
- 1 spodní uchycení

Světlá výška

skříně:

1250 **00 7943.9010** 720-900 **00 7945.9010** 







# MagicCorner





Rám pro rohové skříňky široké 90 až 100 cm

Precizně definovaný poh