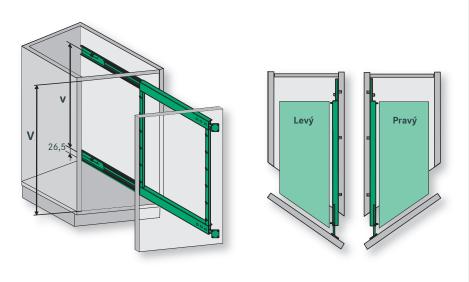

18.0005

**Výsuv 15 cm pro utěrky STYLE** komplet, vč. plnovýsuvu montáž vpravo





**26 0604.0005** 01 5418.0005\*

**Výsuv 15 cm pro utěrky CLASSIC** komplet, vč. plnovýsuvu montáž vpravo





Výsuv 30 cm





Integrované neviditelné tlumení

Jednoduchá montáž

Profil rámu je nízký a nepřekáží

Koše jsou spolehlivě zajištěny

Plynulý pohyb výsuvu a výborná stabilita košů

Standardně:

SOFTSTOPP

# Varianty košů

Celodrátěný koš



**ARENA Classic** 



**ARENA Style** 







#### Plnovýsuv 30 cm - kolmé čelo 90°

**S** = světlá šířka skříně: šířka koše + 33 mm

**H** = světlá hloubka skříně: ≥ 485 mm

**V =** světlá výška skříně: ≥ 499 mm (obj. č. 01 5165/01 5166), v = 439 mm

 $\geq$  599 mm (obj. č. 01 5169/01 5170), v = 539 mm

 $\geq$  663 mm (obj. č. 01 5173/01 5174), v = 603 mm





### Plnovýsuv 30 cm - šikmé čelo 45°

**S** = světlá šířka skříně: šířka koše + 33 mm

H = světlá hloubka skříně: ≥ 515 mm

V = světlá výška skříně: ≥ 499 mm (obj. č. 01 5165/01 5166), v = 439 mm

 $\geq$  599 mm (obj. č. 01 5169/01 5170), v = 539 mm

 $\geq$  663 mm (obj. č. 01 5173/01 5174), v = 603 mm



**00 5071.0005 45°** 228 x 467 x 74



# Výsuvné police





Varianty košů

ARENA Classic



## Výsuvné police

| Šířka skříně | Montážní šířka vč. výsuvů (bez distanční podložky) | Spodní výsuvný koš | Horní výsuvný koš |
|--------------|----------------------------------------------------|--------------------|-------------------|
| 450 mm       | 412/418 mm                                         | 01 8643.0005       | 01 8647.0005      |
| 500 mm       | 462/468 mm