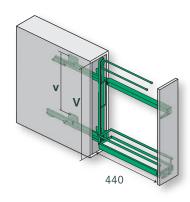

montáž vpravo

nosnost: 12 kg

Výsuv 15 cm STYLE, 3 police komplet, vč. plnovýsuvu





**23 1215.0005** montáž vpravo 01 5413.0005\* nosnost: 12 kg Výsuv 15 cm CLASSIC, 3 police komplet, vč. plnovýsuvu



### Dělicí příčka CLASSIC

pro Výsuv 15 cm

00 5293.0005







| S = světlá šířka skříně:          | ≥ 112 mm |
|-----------------------------------|----------|
| <b>H</b> = světlá hloubka skříně: | ≥ 481 mm |
| V = světlá výška skříně:          | ≥ 540 mm |
| v = vzdálenost vrtání:            | 380 mm   |



Obj. číslo

03 5419.0005



### Výsuv 15 cm pro pečící plechy STYLE

komplet, vč. plnovýsuvu montáž vpravo



### Výsuv 15 cm pro pečící plechy CLASSIC

komplet, vč. plnovýsuvu montáž vpravo chrom

stříbrná



**26 0605.0005** 01 5419.0005\*

**26 0605.0102** 01 5419.0102\*











| S = světlá šířka skříně:   | ≥ 112 mm |
|----------------------------|----------|
| H = světlá hloubka skříně: | ≥ 481 mm |
| V = světlá výška skříně:   | ≥ 590 mm |
| v = vzdálenost vrtání:     | 380 mm   |



Obj. číslo.

03 5418.0005

**Výsuv 15 cm pro utěrky STYLE** komplet, vč. plnovýsuvu montáž vpravo





**26 0604.0005** 01 5418.0005\*

**Výsuv 15 cm pro utěrky CLASSIC** komplet, vč. plnovýsuvu montáž vpravo





Výsuv 30 cm





Integrované neviditelné tlumení

Jednoduchá montáž

Profil rámu je nízký a nepřekáží

Koše jsou spolehlivě zajištěny

Plynulý pohyb výsuvu a výborná stabilita košů

Standardně:

SOFTSTOPP

# Varianty košů

Celodrátěný koš



**ARENA Classic** 



**ARENA Style** 







#### Plnovýsuv 30 cm - kolmé čelo 90°

**S** = světlá šířka skříně: šířka koše +