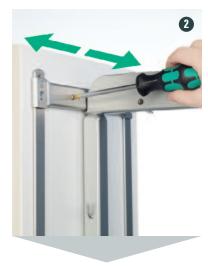

|
| 23 2685.0005    | 1 x 23 2222.0102                     |                                                                   |
|                 | 1 x 06 4235.9006                     |                                                                   |
|                 | 1 x 05 4368.0102                     | 1 2                                                               |
|                 | 5 x 00 4390.0005                     | 5 košů ARENA Classic                                              |





Rám nasadíme na vršek čela a zacvakneme.





Rám nasuneme na spodním konci a zacvakneme.





Lištu výsuvu nacvakneme na rám a vše zasuneme do skříně. Hotovo!

# Rychlé seřízení.

Bez použití speciálního nářadí.

















Seřízení se provede dvěma šrouby na rámu nahoře a dvěma dole – seřízení je velmi jednoduché. Okamžitá vizuální kontrola během práce zaručuje rychlost a preciznost seřízení skříně.





### **TANDEM Solo**





#### **TANDEM Solo**

| Šířka skříně           | 450 mm    | 500 mm    | 600 mm    |
|------------------------|-----------|-----------|-----------|
| Světlá šířka skříně:   | ≥ 412-420 | ≥ 462-470 | ≥ 562-570 |
| Světlá hloubka skříně: | ≥ 495     | ≥ 495     | ≥ 495     |
| Úhel otevření:         | 110°      | 110°      | 110°      |
| Výsuv:                 | 290       | 330       | 330       |
| Max. zatížení:         | 80 kg     | 80 kg     | 80 kg     |

#### **Sada kování TANDEM Solo** se skládá z:

- 1 ks rámu
- 1 ks horního vedení
- 1 ks horní vzpěry pro sílu materi