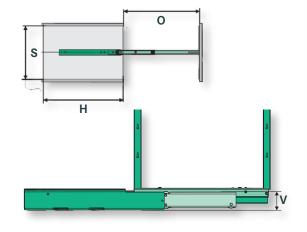

| 00 0000.0                    | 000          |
|------------------------------|--------------|
| 00 0092.0007                 | 2•16         |
| 00 1077.0005                 | 1•30         |
| 00 1078.0005                 | 1•30         |
| 00 1079.0005                 | 1•30         |
| 00 1080.0005                 | 1•30         |
| 00 1085.0005                 | 1•30         |
| 00 1975.0005                 | 1•18         |
| 00 1978.0005                 | 1•18         |
| 00 1978.0102                 | 1•18         |
| 00 1978.0102                 | 1•19         |
| 00 1979.0005                 | 1•18         |
| 00 1979.0102                 | 1•18         |
| 00 1982.0005                 | 1•18         |
| 00 1996.0005                 | 1•18         |
| 00 1996.0102                 | 1•18         |
| 00 1996.0102                 | 1•19         |
| 00 1997.0005                 | 1•18         |
| 00 1997.0102<br>00 1997.0102 | 1•18<br>1•19 |
| 00 2246.0102                 | 1•6          |
| 00 2249.0102                 | 1•6          |
| 00 2269.7930                 | 1•6          |
| 00 2366.0102                 | 1•12         |
| 00 2369.0102                 | 1•12         |
| 00 2370.0102                 | 1•12         |
| 00 2373.7930                 | 1•12         |
| 00 3460.0102                 | 1•24         |
| 00 3461.0102                 | 1•24         |
| 00 3462.0102                 | 1•24         |
| 00 3463.0102                 | 1•24         |
| 00 3467.0102                 | 1•24         |
| 00 3468.0102                 | 1•24         |
| 00 3469.0102                 | 1•24         |
| 00 3470.0102                 | 1•24         |
| 00 3474.0102<br>00 3475.0102 | 1•24<br>1•24 |
| 00 347 5.0 102               | 1•24         |
| 00 3477.0102                 | 1•24         |
| 00 4215.0102                 | 1•17         |
| 00 4216.0102                 | 1•17         |
| 00 4217.0102                 | 1•17         |
| 00 4385.0005                 | 1•18         |
| 00 4385.0005                 | 1•20         |
| 00 4386.0005                 | 1•18         |
| 00 4386.0005                 | 1•20         |
| 00 4387.0005                 | 1•18         |
| 00 4390.0005                 | 1•18         |
| 00 4390.0005                 | 1•20         |
| 00 4395.0005                 | 1•18         |
| 00 4396.0005                 | 1•18         |
| 00 5060.0005                 | 5•12         |
| 00 5061.0005                 | 5•12         |
| 00 5062.0005                 | 5•12<br>5•12 |
| 00 5070.0005                 | 2•12         |
| 00 5070.0005                 | 2•12         |
| 00 5139.0005                 | 2•20         |
| 00 5140.0005                 | 2•12         |
| 00 5141.0005                 | 2•12         |
| 00 5142.0005                 | 2•12         |
| 00 5143.0005                 | 2•12         |
| 00 5151.0005                 | 2•20         |