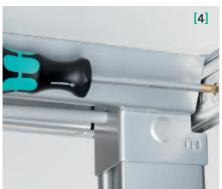

| B                         | 4                |
| 00 2249.0102 | 1900-1999              | 1530                 | $\mathbf{A} + \mathbf{B}$ | 4-5              |



#### **Obj. číslo** Pro šířku skříně:

28 0198.0005 500 28 0199.0005 600 28 0138.0005 450 28 0139.0005 500 28 0140.0005 600

Standardně **ARENADUS** 

#### Sada polic CONVOY Centro

28 0197.0005 450 Sada 4 polic - obsahuje: 1 polici s integrovaným vrchním vedením 3 police, výškově nastavitelné 4x příslušenství 2x přední úchyt Sada 5 polic - obsahuje: 1 polici s integrovaným vrchním vedením 4 police, výškově nastavitelné 5x příslušenství

Stabilizátor korpusu.

2x přední úchyt

Objednávka kompletní sady CONVOY Centro musí obsahovat tyto položky:

- obj. číslo výsuvu
- obj. číslo rámu
- obj. číslo sady polic













# Jednoduché, rychlé a přesné seřízení.

Stoprocentní spolehlivost díky synchronizaci na ozubeném segmentu.



**CONVOY Centro** jsme navrhli tak, aby jeho montáž a seřízení byla rychlá a snadná. Seřizovací šrouby jsou dobře dosažitelné. Jediné, co budete potřebovat, je křížový šroubovák.

- Jediné potřebné nářadí: křížový šroubovák
- Jednoznačné polohování, bez opakovaného utahování a povolování
- Spojení rámu a výsuvného systému bez použití nářadí
- Montáž a demontáž čela bez nářadí
- Jednoduchá demontáž skříňového systému tlačítkem







# **CONVOY Lavido**





Stabilní výsuv s integrovaným tlumením















#### 00 2373.7930

Standardně: ClickFixx



SOFTSTOPPPRO

#### Plnovýsuv CONVOY Lavido

s předmontovaným krytem, integrovaným tlumením a pojezdovou automatikou

(SoftS