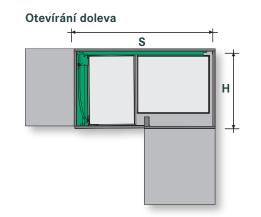

7932.0005** 

levý 07 7933.0005



#### **LeMans II ARENA Classic**

Sada (= 2 police a příslušenství) bez osy;

Nosnost: 25 kg na jedné polici

Šířka skříně:

 pravý
 450
 03 7928.0005

 levý
 03 7929.0005

 pravý
 600
 03 7932.0005

03 7933.0005







#### Osa

levý

se 4 ložiskovými pouzdry k namontování

- 2 boční profily
- 2 vodící úhelníky
- 1 zajišťovací klip
- 1 spojovací profil
- 1 spodní uchycení

Světlá výška

skříně:

1250 **00 7943.9010** 720-900 **00 7945.9010** 







# MagicCorner





Rám pro rohové skříňky široké 90 až 100 cm

Precizně definovaný pohyb zaručuje klidný chod



# Varianty košů

Celodrátěný koš



**ARENA Classic** 



**ARENA Style** 





MagicCorner vysuneme k sobě ...



... a poté do strany

Tím docílíme vysunutí i zadní části z rohu skříně.











|                            |               | Rohová skříňka |
|----------------------------|---------------|----------------|
| S = Světlá šířka skříně:   |               | 860-971 mm     |
| H = Světlá hloubka skříně: |               | ≥ 485 mm       |
| V = Světlá v               | ýška skříně:  | ≥ 525 mm       |
| Šířka dvířek               |               | ≥ 450 mm       |
| Nosnost                    | Přední výsuv: | 14 kg          |
|                            | Zadní výsuv:  | 18 kg          |
|                            |               |                |



Obj. číslo Rozměry (mm)

**04 6203.0102** otevírání

doprava

04 6204.0102 otevírání doleva

Výsuv MagicCorner

pro rohovou skříňku 90 až 100 cm



Standardně



**07 6207.0005** 2 koše

295 x 470 x 75

2 koše

390 x 47