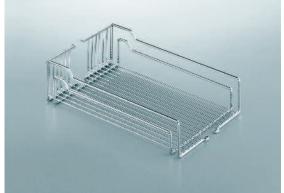

| 00 0000.0                    | 000          |
|------------------------------|--------------|
| 00 0092.0007                 | 2•16         |
| 00 1077.0005                 | 1•30         |
| 00 1078.0005                 | 1•30         |
| 00 1079.0005                 | 1•30         |
| 00 1080.0005                 | 1•30         |
| 00 1085.0005                 | 1•30         |
| 00 1975.0005                 | 1•18         |
| 00 1978.0005                 | 1•18         |
| 00 1978.0102                 | 1•18         |
| 00 1978.0102                 | 1•19         |
| 00 1979.0005                 | 1•18         |
| 00 1979.0102                 | 1•18         |
| 00 1982.0005                 | 1•18         |
| 00 1996.0005                 | 1•18         |
| 00 1996.0102                 | 1•18         |
| 00 1996.0102                 | 1•19         |
| 00 1997.0005                 | 1•18         |
| 00 1997.0102<br>00 1997.0102 | 1•18<br>1•19 |
| 00 2246.0102                 | 1•6          |
| 00 2249.0102                 | 1•6          |
| 00 2269.7930                 | 1•6          |
| 00 2366.0102                 | 1•12         |
| 00 2369.0102                 | 1•12         |
| 00 2370.0102                 | 1•12         |
| 00 2373.7930                 | 1•12         |
| 00 3460.0102                 | 1•24         |
| 00 3461.0102                 | 1•24         |
| 00 3462.0102                 | 1•24         |
| 00 3463.0102                 | 1•24         |
| 00 3467.0102                 | 1•24         |
| 00 3468.0102                 | 1•24         |
| 00 3469.0102                 | 1•24         |
| 00 3470.0102                 | 1•24         |
| 00 3474.0102<br>00 3475.0102 | 1•24<br>1•24 |
| 00 347 5.0 102               | 1•24         |
| 00 3477.0102                 | 1•24         |
| 00 4215.0102                 | 1•17         |
| 00 4216.0102                 | 1•17         |
| 00 4217.0102                 | 1•17         |
| 00 4385.0005                 | 1•18         |
| 00 4385.0005                 | 1•20         |
| 00 4386.0005                 | 1•18         |
| 00 4386.0005                 | 1•20         |
| 00 4387.0005                 | 1•18         |
| 00 4390.0005                 | 1•18         |
| 00 4390.0005                 | 1•20         |
| 00 4395.0005                 | 1•18         |
| 00 4396.0005                 | 1•18         |
| 00 5060.0005                 | 5•12         |
| 00 5061.0005                 | 5•12         |
| 00 5062.0005                 | 5•12<br>5•12 |
| 00 5070.0005                 | 2•12         |
| 00 5070.0005                 | 2•12         |
| 00 5139.0005                 | 2•20         |
| 00 5140.0005                 | 2•12         |
| 00 5141.0005                 | 2•12         |
| 00 5142.0005                 | 2•12         |
| 00 5143.0005                 | 2•12         |
| 00 5151.0005                 | 2•20         |