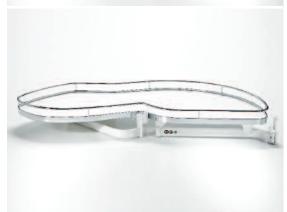

------------|-----|-------|
| 04 7929.0102 |     | levý  |
| 04 7930.0102 | 500 | pravý |
| 04 7931.0102 |     | levý  |
| 04 7932.0102 | 600 | pravý |
| 04 7933.0102 |     | levý  |
|              |     |       |









**LeMans II** – vysoký









Příklad: LeMans II 450 mm pravý





Příklad: LeMans II 500 mm pravý





Příklad: LeMans II 600 mm pravý

#### **LeMans II ARENA Style**

Sada (= 2 police a příslušenství) bez osy;

Nosnost: 25 kg na jedné polici

Šířka skříně:

pravý 450 **07 7928.0005** levý **07 7929.0005** 

pravý 600 **07 7932.0005** 

levý 07 7933.0005



#### **LeMans II ARENA Classic**

Sada (= 2 police a příslušenství) bez osy;

Nosnost: 25 kg na jedné polici

Šířka skříně:

 pravý
 450
 03 7928.0005

 levý
 03 7929.0005

 pravý
 600
 03 7932.0005

03 7933.0005







#### Osa

levý

se 4 ložiskovými pouzdry k namontování

- 2 boční profily
- 2 vodící úhelníky
- 1 zajišťovací klip
- 1 spojovací profil
- 1 spodní uchycení

Světlá výška

skříně:

1250 **00 7943.9010** 720-900 **00 7945.9010** 







# MagicCorner





Rám pro rohové skříňky široké 90 až 100 cm

Precizně definovaný pohyb zaručuje klidný chod



# Varianty košů

Celodrátěný koš



**ARENA Classic** 



**ARENA Style** 





MagicCorner vysuneme k sobě ...



... a poté do strany

Tím docílíme vysunutí i zadní části z rohu skříně.











|                            |               | Rohová skříňka |
|----------------------------|---------------|----------------|
| S = Světlá šířka skříně:   |               | 860-971 mm     |
| H = Světlá hloubka skříně: |               | ≥ 485 mm