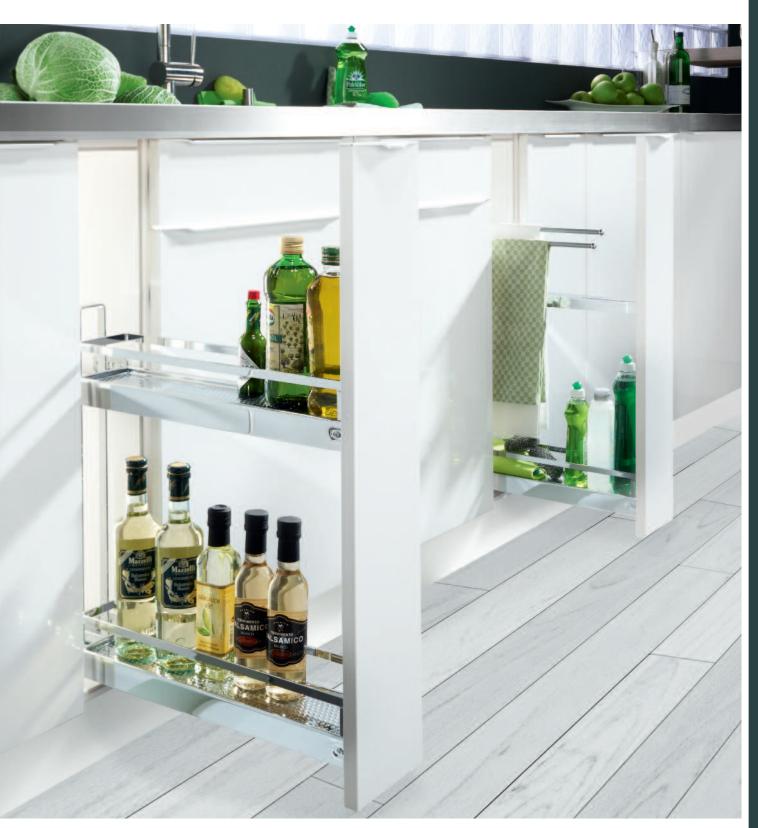

|   |
|                                  |            |                |              |      |   |





| 01 3431.0005 | od 1100 | pro šířku s |
|--------------|---------|-------------|
| 01 3433.0005 | od 1700 | 450 mm      |
| 01 3436.0005 | od 1100 |             |
| 01 3438.0005 | od 1700 | 500 mm      |
| 01 3441.0005 | od 1100 |             |
| 01 3443.0005 | od 1700 | 600 mm      |
|              |         |             |



# Úklidová skříň













na strop s 5 háčky

(chrom)

00 1077.0005

350 x 44 x 48







# cookingAGENT







Obj. číslo Rozměry (mm)

cookingAGENT - šedý

sestava:

1 základna

3 závěsné koše – drát

5 závěsných zásobníků

8 přihrádkových příček

1 příslušenství pro uchycení čela

ŠxHxV

**02 5230.0102** 268 x 489 x 625 Čelní výsuv, montáž na dno





# Výsuv 15 cm









Výsuv 15 cm

|                            | 2 police | 3 police |  |
|----------------------------|----------|----------|--|
| S = světlá šířka skříně:   | ≥ 112 mm | ≥ 112 mm |  |
| H = světlá hloubka skříně: | ≥ 481 mm | ≥ 481 mm |  |
| V = světlá výška skříně:   | ≥ 540 mm | ≥ 755 mm |  |
| v = vzdálenost vrtání:     | 380 mm   | 595 mm   |  |
|                            |          |          |  |



Obj. číslo

**03 5412.0005** montáž vpravo nosnost: 12 kg Výsuv 15 cm STYLE, 2 police komplet, vč. plnovýsuvu





**26 0602.0005** montáž vpravo 01 5412.0005\*

nosnost: 12 kg

Výsuv 15 cm CLASSIC, 2 police komplet, vč. plnovýsuvu

chrom

26 0602.0102 01 5412.0102\* stříbrná





**03 5413.0005** montáž vpravo

nosnost: 12 kg

Výsuv 15 cm STYLE, 3 police komplet,