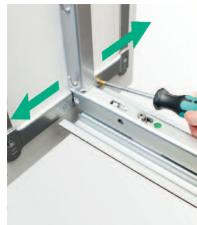

|
| 23 2685.0005    | 1 x 23 2222.0102                     |                                                                   |
|                 | 1 x 06 4235.9006                     |                                                                   |
|                 | 1 x 05 4368.0102                     | 1 2                                                               |
|                 | 5 x 00 4390.0005                     | 5 košů ARENA Classic                                              |





Rám nasadíme na vršek čela a zacvakneme.





Rám nasuneme na spodním konci a zacvakneme.





Lištu výsuvu nacvakneme na rám a vše zasuneme do skříně. Hotovo!

# Rychlé seřízení.

Bez použití speciálního nářadí.

















Seřízení se provede dvěma šrouby na rámu nahoře a dvěma dole – seřízení je velmi jednoduché. Okamžitá vizuální kontrola během práce zaručuje rychlost a preciznost seřízení skříně.





### **TANDEM Solo**





#### **TANDEM Solo**

| Šířka skříně           | 450 mm    | 500 mm    | 600 mm    |
|------------------------|-----------|-----------|-----------|
| Světlá šířka skříně:   | ≥ 412-420 | ≥ 462-470 | ≥ 562-570 |
| Světlá hloubka skříně: | ≥ 495     | ≥ 495     | ≥ 495     |
| Úhel otevření:         | 110°      | 110°      | 110°      |
| Výsuv:                 | 290       | 330       | 330       |
| Max. zatížení:         | 80 kg     | 80 kg     | 80 kg     |

#### **Sada kování TANDEM Solo** se skládá z:

- 1 ks rámu
- 1 ks horního vedení
- 1 ks horní vzpěry pro sílu materiálu sk