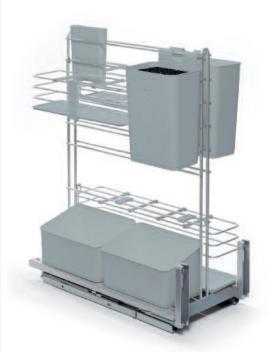

| 500 mm     | 433 x 275 x 88 | 01 3439.0005 | 3300 | / |
|                                  | 600 mm     | 518 x 275 x 88 | 01 3444.0005 |      |   |
|                                  |            |                |              |      |   |
|                                  |            |                |              |      |   |





| 01 3431.0005 | od 1100 | pro šířku s |
|--------------|---------|-------------|
| 01 3433.0005 | od 1700 | 450 mm      |
| 01 3436.0005 | od 1100 |             |
| 01 3438.0005 | od 1700 | 500 mm      |
| 01 3441.0005 | od 1100 |             |
| 01 3443.0005 | od 1700 | 600 mm      |
|              |         |             |



# Úklidová skříň













na strop s 5 háčky

(chrom)

00 1077.0005

350 x 44 x 48







# cookingAGENT







Obj. číslo Rozměry (mm)

cookingAGENT - šedý

sestava:

1 základna

3 závěsné koše – drát

5 závěsných zásobníků

8 přihrádkových příček

1 příslušenství pro uchycení čela

ŠxHxV

**02 5230.0102** 268 x 489 x 625 Čelní výsuv, montáž na dno





# Výsuv 15 cm









Výsuv 15 cm

|                            | 2 police | 3 police |  |
|----------------------------|----------|----------|--|
| S = světlá šířka skříně:   | ≥ 112 mm | ≥ 112 mm |  |
| H = světlá hloubka skříně: | ≥ 481 mm | ≥ 481 mm |  |
| V = světlá výška skříně:   | ≥ 540 mm | ≥ 755 mm |  |
| v = vzdálenost vrtání:     | 380 mm   | 595 mm   |  |
|                            |          |          |  |



Obj. číslo

**03 5412.0005** montáž vpravo nosnost: 12 kg Výsuv 15 cm STYLE, 2 police komplet, vč. plnovýsuvu





**26 06