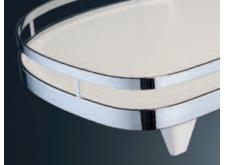

říňka (80-100 cm)                             |             |  |
| MagicCorner                                            | Strana 3·11 |  |
| Rohová skříňka (90-100 cm) – klasická elegance         |             |  |
| REVO 90°                                               | Strana 3·15 |  |
| Individuální řešení<br>pro rohové skříňky (80 a 90 cm) |             |  |
| Karusel                                                | Strana 3·19 |  |
| Oblíbená volba<br>pro rohové skříňky 90 cm             |             |  |



ROHOVÉ SKŘÍŇKY

# LeMans II



Jednoduchý montážní







Snadné polohování polic

Úhel otevření 85° je dostačující pro plné vysunutí polic

Zatížení každé police - 25 kg

# LeMans II - rohová skříňka v nové kvalitě

## Varianty polic

**ARENA Classic** 



**ARENA Style** 







Příklad: LeMans II 450 mm pravý



Příklad: LeMans II 500 mm pravý





|    | Š       | ířky dvířek |         |
|----|---------|-------------|---------|
| mm |         | 500         | 600     |
| Α  | ≥800    | ≥910        | ≥960    |
| В  | ≥500    | ≥500        | ≥500    |
| С  | 411-418 | 461-468     | 561-568 |
| D  | 16-19   | 16-19       | 16-19   |
| Е  | ≥60     | ≥60         | ≥60     |
| F  | ≤450    | ≤500        | ≤600    |
| G  | ≤65     | ≤65         | ≤65     |
| Н  | 600-900 | 600-900     | 600-900 |
| J  | ≤25     | ≤25         | ≤25     |
| K  | ≤70     | ≤70         | ≤70     |
|    |         |             |         |
|    |         |             |         |
|    |         |             |         |
|    |         |             |         |
|    |         |