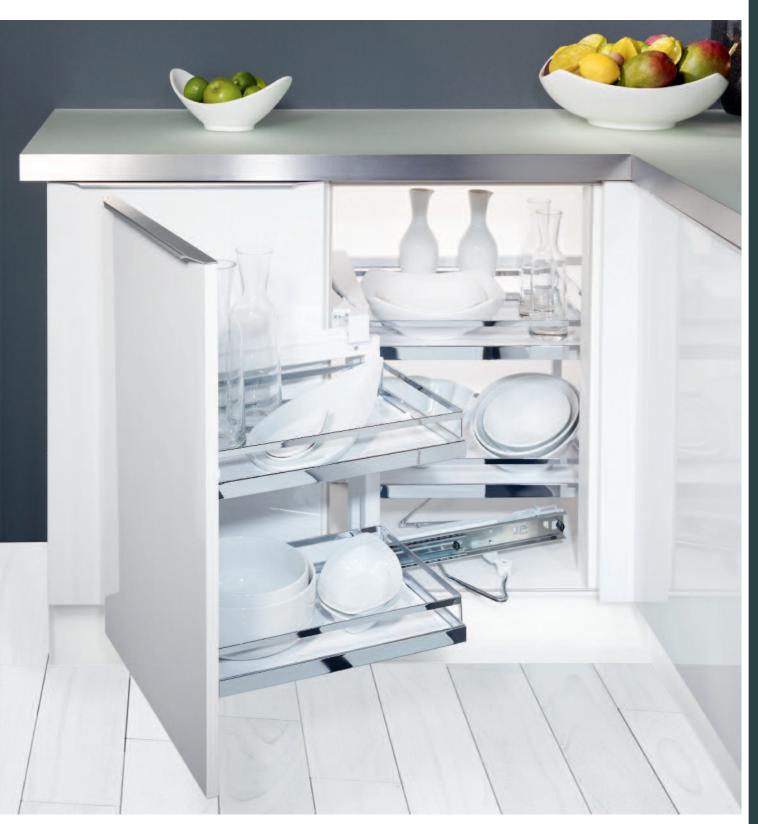

vysoký









Příklad: LeMans II 450 mm pravý





Příklad: LeMans II 500 mm pravý





Příklad: LeMans II 600 mm pravý

#### **LeMans II ARENA Style**

Sada (= 2 police a příslušenství) bez osy;

Nosnost: 25 kg na jedné polici

Šířka skříně:

pravý 450 **07 7928.0005** levý **07 7929.0005** 

pravý 600 **07 7932.0005** 

levý 07 7933.0005



#### **LeMans II ARENA Classic**

Sada (= 2 police a příslušenství) bez osy;

Nosnost: 25 kg na jedné polici

Šířka skříně:

 pravý
 450
 03 7928.0005

 levý
 03 7929.0005

 pravý
 600
 03 7932.0005

03 7933.0005







#### Osa

levý

se 4 ložiskovými pouzdry k namontování

- 2 boční profily
- 2 vodící úhelníky
- 1 zajišťovací klip
- 1 spojovací profil
- 1 spodní uchycení

Světlá výška

skříně:

1250 **00 7943.9010** 720-900 **00 7945.9010** 







# MagicCorner





Rám pro rohové skříňky široké 90 až 100 cm

Precizně definovaný pohyb zaručuje klidný chod



# Varianty košů

Celodrátěný koš



**ARENA Classic** 



**ARENA Style** 





MagicCorner vysuneme k sobě ...



... a poté do strany

Tím docílíme vysunutí i zadní části z rohu skříně.











|                            |               | Rohová skříňka |
|----------------------------|---------------|----------------|
| S = Světlá šířka skříně:   |               | 860-971 mm     |
| H = Světlá hloubka skříně: |               | ≥ 485 mm       |
| V = Světlá v               | ýška skříně:  | ≥ 525 mm       |
| Šířka dvířek               |               | ≥ 450 mm       |
| Nosnost                    | Přední výsuv: | 14 kg          |
|                            | Zadní v