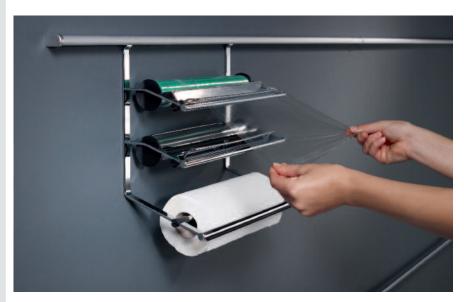

ěsná lišta LINERO 2000 | Délka         |              |     | į  |
| úprava hliník             | 87 – 2 háčky  | 00 8121.0018 |     | 74 |
| •                         | 380 – 6 háčků | 00 8101.0018 |     |    |
|                           |               |              | ± 6 |    |
| úprava nerez              | 87 – 2 háčky  | 00 8121.0019 |     |    |
|                           | 380 – 6 háčků | 00 8101.0019 |     |    |
|                           |               |              |     |    |
|                           |               |              | , A | 6  |
| Věšák LINERO 2000         | Délka         |              |     |    |
| (nejen) na utěrky         |               |              |     |    |



00 8099.0018

00 8099.0019

571







Vyberete a povytáhnete požadovanou fólii.



Řezací hrana se nastaví automaticky.



Po odtržení fólie se řezací hrana opět vrátí do výchozí pozice.



Obj. číslo Rozměry (mm)

ŠxHxV **00 8117.0018** 352 x 150 x 305 úprava hliník

00 8117.0019

Držák rolí LINERO 2000 úprava nerez

3-patrový, s řezacím mechanizmem pro hliníkové a fóliové role

Rozměry (mm) Obj. číslo

Držák papírových rolí LINERO 2000 úprava hliník

úprava nerez

ŠxHxV

352 x 150 x 260 00 8102.0018

00 8102.0019





Univerzální polička LINERO 2000 úprava hliník úprava nerez

ŠxHxV

440 x 150 x 271 00 8103.0018 00 8103.0019





úprava hliník úprava nerez 2-patrová pro dózy do Ø 59 mm a výšky cca 110 mm

Kořenka LINERO 2000

ŠxHxV

380 x 80 x 271 00 8096.0018 00 8096.0019







Obj. číslo Rozměry (mm)

ŠxHxV

Držák talířů a prkének na krájení

**LINERO 2000** 

00