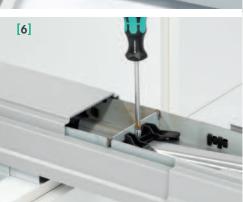

| B                         | 4                |
| 00 2249.0102 | 1900-1999              | 1530                 | $\mathbf{A} + \mathbf{B}$ | 4-5              |



#### **Obj. číslo** Pro šířku skříně:

28 0198.0005 500 28 0199.0005 600 28 0138.0005 450 28 0139.0005 500 28 0140.0005 600

Standardně **ARENADUS** 

#### Sada polic CONVOY Centro

28 0197.0005 450 Sada 4 polic - obsahuje: 1 polici s integrovaným vrchním vedením 3 police, výškově nastavitelné 4x příslušenství 2x přední úchyt Sada 5 polic - obsahuje: 1 polici s integrovaným vrchním vedením 4 police, výškově nastavitelné 5x příslušenství

Stabilizátor korpusu.

2x přední úchyt

Objednávka kompletní sady CONVOY Centro musí obsahovat tyto položky:

- obj. číslo výsuvu
- obj. číslo rámu
- obj. číslo sady polic













# Jednoduché, rychlé a přesné seřízení.

Stoprocentní spolehlivost díky synchronizaci na ozubeném segmentu.



**CONVOY Centro** jsme navrhli tak, aby jeho montáž a seřízení byla rychlá a snadná. Seřizovací šrouby jsou dobře dosažitelné. Jediné, co budete potřebovat, je křížový šroubovák.

- Jediné potřebné nářadí: křížový šroubovák
- Jednoznačné polohování, bez opakovaného utahování a povolování
- Spojení rámu a výsuvného systému bez použití nářadí
- Montáž a demontáž čela bez nářadí
- Jednoduchá demontáž skříňového systému tlačítkem







# **CONVOY Lavido**





Stabilní výsuv s integrovaným tlumením















#### 00 2373.7930

Standardně: ClickFixx



SOFTSTOPPPRO

#### Plnovýsuv CONVOY Lavido

s předmontovaným krytem, integrovaným tlumením a pojezdovou automatikou

(SoftStopp