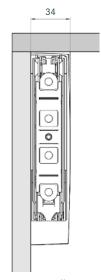

| 00 0000.0                    | 000          |
|------------------------------|--------------|
| 00 0092.0007                 | 2•16         |
| 00 1077.0005                 | 1•30         |
| 00 1078.0005                 | 1•30         |
| 00 1079.0005                 | 1•30         |
| 00 1080.0005                 | 1•30         |
| 00 1085.0005                 | 1•30         |
| 00 1975.0005                 | 1•18         |
| 00 1978.0005                 | 1•18         |
| 00 1978.0102                 | 1•18         |
| 00 1978.0102                 | 1•19         |
| 00 1979.0005                 | 1•18         |
| 00 1979.0102                 | 1•18         |
| 00 1982.0005                 | 1•18         |
| 00 1996.0005                 | 1•18         |
| 00 1996.0102                 | 1•18         |
| 00 1996.0102                 | 1•19         |
| 00 1997.0005                 | 1•18         |
| 00 1997.0102<br>00 1997.0102 | 1•18<br>1•19 |
| 00 2246.0102                 | 1•6          |
| 00 2249.0102                 | 1•6          |
| 00 2269.7930                 | 1•6          |
| 00 2366.0102                 | 1•12         |
| 00 2369.0102                 | 1•12         |
| 00 2370.0102                 | 1•12         |
| 00 2373.7930                 | 1•12         |
| 00 3460.0102                 | 1•24         |
| 00 3461.0102                 | 1•24         |
| 00 3462.0102                 | 1•24         |
| 00 3463.0102                 | 1•24         |
| 00 3467.0102                 | 1•24         |
| 00 3468.0102                 | 1•24         |
| 00 3469.0102                 | 1•24         |
| 00 3470.0102                 | 1•24         |
| 00 3474.0102<br>00 3475.0102 | 1•24<br>1•24 |
| 00 347 5.0 102               | 1•24         |
| 00 3477.0102                 | 1•24         |
| 00 4215.0102                 | 1•17         |
| 00 4216.0102                 | 1•17         |
| 00 4217.0102                 | 1•17         |
| 00 4385.0005                 | 1•18         |
| 00 4385.0005                 | 1•20         |
| 00 4386.0005                 | 1•18         |
| 00 4386.0005                 | 1•20         |
| 00 4387.0005                 | 1•18         |
| 00 4390.0005                 | 1•18         |
| 00 4390.0005                 | 1•20         |
| 00 4395.0005                 | 1•18         |
| 00 4396.0005                 | 1•18         |
| 00 5060.0005                 | 5•12         |
| 00 5061.0005                 | 5•12         |
| 00 5062.0005                 | 5•12<br>5•12 |
| 00 5070.0005                 | 2•12         |
| 00 5070.0005                 | 2•12         |
| 00 5139.0005                 | 2•20         |
| 00 5140.0005                 | 2•12         |
| 00 5141.0005                 | 2•12         |
| 00 5142.0005                 | 2•12         |
| 00 5143.0005                 | 2•12         |
| 00 5151.0005                 | 2•20         |