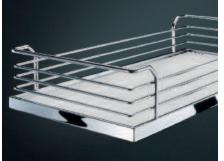

-----------------|----------------------|
| Nastavitelný nosný rám<br>Sada čelního kování | 05 4381.0102<br>23 3551.0102 |                      |
| Nastavitelný nosný rám<br>Sada čelního kování | 05 4382.0102<br>23 3551.0102 |                      |
| Nastavitelný nosný rám<br>Sada čelního kování | 05 4383.0102<br>23 3551.0102 |                      |







Obj. číslo

06.4222.9006

#### DISPENSA V-X Plnovýsuv

s mimořádně nízkou montážní výškou; pro středem vedený výsuvný rám vysokých skříní Nosnost: max. 120 kg





Obj. číslo

ŠxHxV

**23 3498.0005** 100 x 463 x 106 150 mm

Závěsné koše ARENA Style

pro šířku skříně:





Závěsné koše ARENA Classic

pro šířku skříně:

**23 3550.0005** 100 x 463 x 106 150 mm



# **DISPENSA**



### Varianty košů

Celodrátěný koš



**ARENA Classic** 



**ARENA Style** 



#### Rám

| Rám                                                    | Obj. číslo                 | Světlá výška korpusu |
|--------------------------------------------------------|----------------------------|----------------------|
| Nastavitelný nosný rám<br>Přední rám pro uchycení čela | 05 4381.010<br>00 4215.010 |                      |
| Sestava                                                | 23 2220.010                | 2                    |
| Nastavitelný nosný rám<br>Přední rám pro uchycení čela | 05 4382.010<br>00 4216.010 |                      |
| Sestava                                                | 23 2221.010                | 2                    |
| Nastavitelný nosný rám<br>Přední rám pro uchycení čela | 05 4383.010<br>00 4217.010 | ,