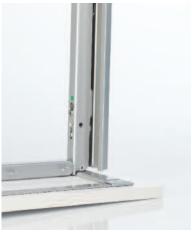

košů ARENA Classic                                              |
|                 |                                      |                                                                   |
| 23 2685.0005    | 1 x 23 2222.0102                     |                                                                   |
|                 | 1 x 06 4235.9006                     |                                                                   |
|                 | 1 x 05 4368.0102                     | 1 2                                                               |
|                 | 5 x 00 4390.0005                     | 5 košů ARENA Classic                                              |





Rám nasadíme na vršek čela a zacvakneme.





Rám nasuneme na spodním konci a zacvakneme.





Lištu výsuvu nacvakneme na rám a vše zasuneme do skříně. Hotovo!

# Rychlé seřízení.

Bez použití speciálního nářadí.

















Seřízení se provede dvěma šrouby na rámu nahoře a dvěma dole – seřízení je velmi jednoduché. Okamžitá vizuální kontrola během práce zaručuje rychlost a preciznost seřízení skříně.





### **TANDEM Solo**





#### **TANDEM Solo**

| Šířka skříně           | 450 mm    | 500 mm    | 600 mm    |
|------------------------|-----------|-----------|-----------|
| Světlá šířka skříně:   | ≥ 412-420 | ≥ 462-470 | ≥ 562-570 |
| Světlá hloubka skříně: | ≥ 495     | ≥ 495     | ≥ 495     |
| Úhel otevření:         | 110°      | 110°      | 110°      |
| Výsuv:                 | 290       | 330       | 330       |
| Max. zatížení:         | 80 kg     | 80 kg     | 80