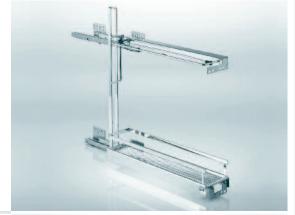

nosnost: 12 kg Výsuv 15 cm STYLE, 2 police komplet, vč. plnovýsuvu





**26 0602.0005** montáž vpravo 01 5412.0005\*

nosnost: 12 kg

Výsuv 15 cm CLASSIC, 2 police komplet, vč. plnovýsuvu

chrom

26 0602.0102 01 5412.0102\* stříbrná





**03 5413.0005** montáž vpravo

nosnost: 12 kg

Výsuv 15 cm STYLE, 3 police komplet, vč. plnovýsuvu





**23 1215.0005** montáž vpravo 01 5413.0005\* nosnost: 12 kg Výsuv 15 cm CLASSIC, 3 police komplet, vč. plnovýsuvu



### Dělicí příčka CLASSIC

pro Výsuv 15 cm

00 5293.0005







| S = světlá šířka skříně:          | ≥ 112 mm |
|-----------------------------------|----------|
| <b>H</b> = světlá hloubka skříně: | ≥ 481 mm |
| V = světlá výška skříně:          | ≥ 540 mm |
| v = vzdálenost vrtání:            | 380 mm   |



Obj. číslo

03 5419.0005



### Výsuv 15 cm pro pečící plechy STYLE

komplet, vč. plnovýsuvu montáž vpravo



### Výsuv 15 cm pro pečící plechy CLASSIC

komplet, vč. plnovýsuvu montáž vpravo chrom

stříbrná



**26 0605.0005** 01 5419.0005\*

**26 0605.0102** 01 5419.0102\*











| S = světlá šířka skříně:   | ≥ 112 mm |
|----------------------------|----------|
| H = světlá hloubka skříně: | ≥ 481 mm |
| V = světlá výška skříně:   | ≥ 590 mm |
| v = vzdálenost vrtání:     | 380 mm   |



Obj. číslo.

03 5418.0005

**Výsuv 15 cm pro utěrky STYLE** komplet, vč. plnovýsuvu montáž vpravo





**26 0604.0005** 01 5418.0005\*

**Výsuv 15 cm pro utěrky CLASSIC** komplet, vč. plnovýsuvu montáž vpravo





Výsuv 30 cm





Integrované neviditelné tlumení

Jednoduchá montáž

Profil rámu je nízký a nepřekáží

Koše jsou