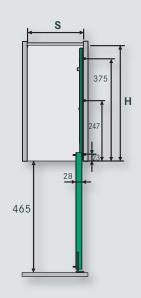

tříbrná



**26 0605.0005** 01 5419.0005\*

**26 0605.0102** 01 5419.0102\*











| S = světlá šířka skříně:   | ≥ 112 mm |
|----------------------------|----------|
| H = světlá hloubka skříně: | ≥ 481 mm |
| V = světlá výška skříně:   | ≥ 590 mm |
| v = vzdálenost vrtání:     | 380 mm   |



Obj. číslo.

03 5418.0005

**Výsuv 15 cm pro utěrky STYLE** komplet, vč. plnovýsuvu montáž vpravo





**26 0604.0005** 01 5418.0005\*

**Výsuv 15 cm pro utěrky CLASSIC** komplet, vč. plnovýsuvu montáž vpravo





Výsuv 30 cm





Integrované neviditelné tlumení

Jednoduchá montáž

Profil rámu je nízký a nepřekáží

Koše jsou spolehlivě zajištěny

Plynulý pohyb výsuvu a výborná stabilita košů

Standardně:

SOFTSTOPP

# Varianty košů

Celodrátěný koš



**ARENA Classic** 



**ARENA Style** 







#### Plnovýsuv 30 cm - kolmé čelo 90°

**S** = světlá šířka skříně: šířka koše + 33 mm

**H** = světlá hloubka skříně: ≥ 485 mm

**V =** světlá výška skříně: ≥ 499 mm (obj. č. 01 5165/01 5166), v = 439 mm

 $\geq$  599 mm (obj. č. 01 5169/01 5170), v = 539 mm

 $\geq$  663 mm (obj. č. 01 5173/01 5174), v = 603 mm





### Plnovýsuv 30 cm - šikmé čelo 45°

**S** = světlá šířka skříně: šířka koše + 33 mm

H = světlá hloubka skříně: ≥ 515 mm

V = světlá výška skříně: ≥ 499 mm (obj. č. 01 5165/01 5166), v = 439 mm

 $\geq$  599 mm (obj. č. 01 5169/01 5170), v = 539 mm

 $\geq$  663 mm (obj. č. 01 5173/01 5174), v = 603 mm



**00 5071.0005 45°** 228 x 467 x 74



# Výsuvné police





Varianty košů

ARENA Classic



## Výsuvné police

| Šířka skříně | Montážní šířka vč. výsuvů (bez distanční