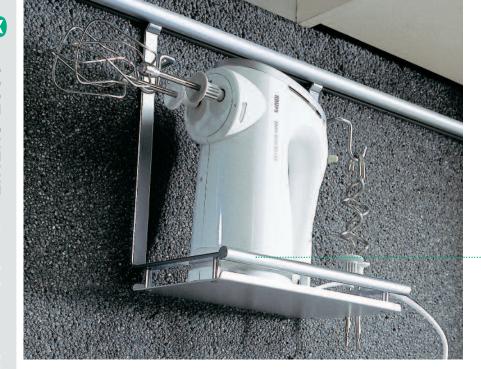

xHxV

Držák talířů a prkének na krájení

**LINERO 2000** 

00 8116.0019

00 8116.0018 380 x 190 x 255 úprava hliník

úprava nerez

pro 12 talířů s max. Ø 250 m a výškou do 23 mm



00 8097.0019

ŠxHxV

00 8097.0018 380 x 190 x 272 úprava hliník

Držák lahví LINERO 2000

úprava nerez





ŠxHxV

**00 8118.0018** 380 x 80 x 370 00 8118.0019

Držák nožů LINERO 2000

s dřevěným blokem - masivní buk

úprava hliník úprava nerez





Rozměry (mm) Obj. číslo

Držák pro kuchařku LINERO 2000 úprava hliník úprava nerez

ŠxHxV

440 x 74 x 321 00 8111.0018 00 8111.0019





Snídaňový set LINERO 2000 úprava nerez vč. 1 misky

ŠxHxV

440 x 150 x 370 **00 8095.0019** 





Poznámkový set LINERO 2000 úprava hliník úprava nerez s bločkem a 2 propiskami

ŠxHxV

145 x 150 x 271 00 8105.0018 00 8105.0019







Vždy na dosah:

Polička pro ruční šlehač v závěsném programu LINERO 2000



Obj.číslo

Rozměry (mm)

ŠxHxV

Polička pro ruční šlehač

**LINERO 2000** 

**00 8120.0018** 295 x 150 x 271 00 8120.0019

úprava hliník úprava nerez





ŠxHxV

00 8098.0019



**LINERO 2000** 

00 8098.0018 505 x 150 x 271 úprava hliník úprava nerez



**00 8114.0018** 147 x 150 x 336 00 8114.0019

ŠxHxV

Miska pro vařečky LINERO 2000

úprava hliník úprava nerez











# Doplňky