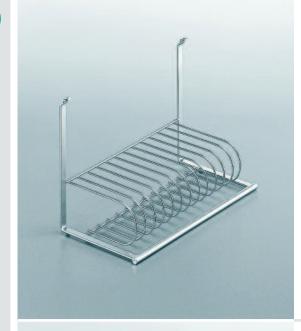

| 00 0000.0                    | 000          |
|------------------------------|--------------|
| 00 0092.0007                 | 2•16         |
| 00 1077.0005                 | 1•30         |
| 00 1078.0005                 | 1•30         |
| 00 1079.0005                 | 1•30         |
| 00 1080.0005                 | 1•30         |
| 00 1085.0005                 | 1•30         |
| 00 1975.0005                 | 1•18         |
| 00 1978.0005                 | 1•18         |
| 00 1978.0102                 | 1•18         |
| 00 1978.0102                 | 1•19         |
| 00 1979.0005                 | 1•18         |
| 00 1979.0102                 | 1•18         |
| 00 1982.0005                 | 1•18         |
| 00 1996.0005                 | 1•18         |
| 00 1996.0102                 | 1•18         |
| 00 1996.0102                 | 1•19         |
| 00 1997.0005                 | 1•18         |
| 00 1997.0102<br>00 1997.0102 | 1•18<br>1•19 |
| 00 2246.0102                 | 1•6          |
| 00 2249.0102                 | 1•6          |
| 00 2269.7930                 | 1•6          |
| 00 2366.0102                 | 1•12         |
| 00 2369.0102                 | 1•12         |
| 00 2370.0102                 | 1•12         |
| 00 2373.7930                 | 1•12         |
| 00 3460.0102                 | 1•24         |
| 00 3461.0102                 | 1•24         |
| 00 3462.0102                 | 1•24         |
| 00 3463.0102                 | 1•24         |
| 00 3467.0102                 | 1•24         |
| 00 3468.0102                 | 1•24         |
| 00 3469.0102                 | 1•24         |
| 00 3470.0102                 | 1•24         |
| 00 3474.0102<br>00 3475.0102 | 1•24<br>1•24 |
| 00 347 5.0 102               | 1•24         |
| 00 3477.0102                 | 1•24         |
| 00 4215.0102                 | 1•17         |
| 00 4216.0102                 | 1•17         |
| 00 4217.0102                 | 1•17         |
| 00 4385.0005                 | 1•18         |
| 00 4385.0005                 | 1•20         |
| 00 4386.0005                 | 1•18         |
| 00 4386.0005                 | 1•20         |
| 00 4387.0005                 | 1•18         |
| 00 4390.0005                 | 1•18         |
| 00 4390.0005                 | 1•20         |
| 00 4395.0005                 | 1•18         |
| 00 4396.0005                 | 1•18         |
| 00 5060.0005                 | 5•12         |
| 00 5061.0005                 | 5•12         |
| 00 5062.0005                 | 5•12<br>5•12 |
| 00 5070.0005                 | 2•12         |
| 00 5070.0005                 | 2•12         |
| 00 5139.0005                 | 2•20         |
| 00 5140.0005                 | 2•12         |
| 00 5141.0005                 | 2•12         |
| 00 5142.0005                 | 2•12         |
| 00 5143.0005                 | 2•12         |
| 00 5151.0005                 | 2•20         |