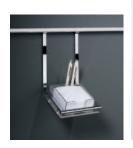

)

ŠxHxV

Držák talířů a prkének na krájení

**LINERO 2000** 

00 8116.0019

00 8116.0018 380 x 190 x 255 úprava hliník

úprava nerez

pro 12 talířů s max. Ø 250 m a výškou do 23 mm



00 8097.0019

ŠxHxV

00 8097.0018 380 x 190 x 272 úprava hliník

Držák lahví LINERO 2000

úprava nerez





ŠxHxV

**00 8118.0018** 380 x 80 x 370 00 8118.0019

Držák nožů LINERO 2000

s dřevěným blokem - masivní buk

úprava hliník úprava nerez





Rozměry (mm) Obj. číslo

Držák pro kuchařku LINERO 2000 úprava hliník úprava nerez

ŠxHxV

440 x 74 x 321 00 8111.0018 00 8111.0019





Snídaňový set LINERO 2000 úprava nerez vč. 1 misky

ŠxHxV

440 x 150 x 370 **00 8095.0019** 





Poznámkový set LINERO 2000 úprava hliník úprava nerez s bločkem a 2 propiskami

ŠxHxV

145 x 150 x 271 00 8105.0018 00 8105.0019







Vždy na dosah:

Polička pro ruční šlehač v závěsném programu LINERO 2000



Obj.číslo

Rozměry (mm)

ŠxHxV

Polička pro ruční šlehač

**LINERO 2000** 

**00 8120.0018** 295 x 150 x 271 00 8120.0019

úprava hliník úprava nerez





ŠxHxV

00 8098.0019



**LINERO 2000** 

00 8098.0018 505 x 150 x 271 úprava hliník úprava nerez



**00 8114.0018** 147 x 150 x 336 00 8114.0019

ŠxHxV

Miska pro vařečky LINERO 2000

úprava hliník úprava nerez











# Doplňky