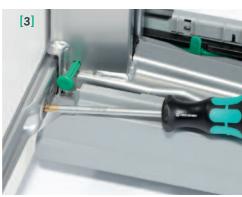

| B                         | 4                |
| 00 2249.0102 | 1900-1999              | 1530                 | $\mathbf{A} + \mathbf{B}$ | 4-5              |



#### **Obj. číslo** Pro šířku skříně:

28 0198.0005 500 28 0199.0005 600 28 0138.0005 450 28 0139.0005 500 28 0140.0005 600

Standardně **ARENADUS** 

#### Sada polic CONVOY Centro

28 0197.0005 450 Sada 4 polic - obsahuje: 1 polici s integrovaným vrchním vedením 3 police, výškově nastavitelné 4x příslušenství 2x přední úchyt Sada 5 polic - obsahuje: 1 polici s integrovaným vrchním vedením 4 police, výškově nastavitelné 5x příslušenství

Stabilizátor korpusu.

2x přední úchyt

Objednávka kompletní sady CONVOY Centro musí obsahovat tyto položky:

- obj. číslo výsuvu
- obj. číslo rámu
- obj. číslo sady polic













# Jednoduché, rychlé a přesné seřízení.

Stoprocentní spolehlivost díky synchronizaci na ozubeném segmentu.



**CONVOY Centro** jsme navrhli tak, aby jeho montáž a seřízení byla rychlá a snadná. Seřizovací šrouby jsou dobře dosažitelné. Jediné, co budete potřebovat, je křížový šroubovák.

- Jediné potřebné nářadí: křížový šroubovák
- Jednoznačné polohování, bez opakovaného utahování a povolování
- Spojení rámu a výsuvného systému bez použití nářadí
- Montáž a demontáž čela bez nářadí
- Jednoduchá demontáž skříňového systému tlačítkem







# **CONVOY Lavido**





Stabilní výsuv s integrovaným tlumením















#### 00 2373.7930

Standardně: ClickFixx



SOFTSTOPPPRO

#### Plnovýsuv CONVOY Lavido

s předmontovaným krytem, integrovaným tlumením a pojezdovou automatikou

(Sof