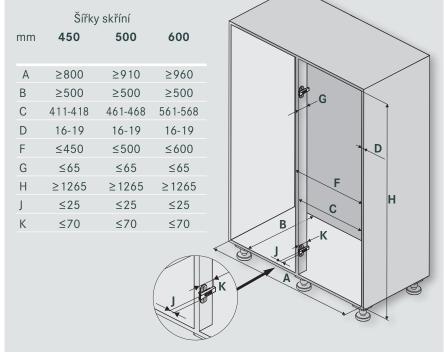

tStoppPlus Nosnost: 25 kg na 1 polici

#### Šířka skříně:

| 03 7928.0005 | 450 | pravý |
|--------------|-----|-------|
| 03 7929.0005 |     | levý  |
| 03 7930.0005 | 500 | pravý |
| 03 7931.0005 |     | levý  |
| 03 7932.0005 | 600 | pravý |
| 03 7933.0005 |     | levý  |
|              |     |       |



## LeMans II – šedý reling a dno

### Sada obsahuje:

2 ks - police 1 ks - osa k LeMans II, 600-750 mm 2 ks - tlumící písty SoftStoppPlus Nosnost: 25 kg na 1 polici



| 04 7928.0102 | 450 | pravý |
|--------------|-----|-------|
| 04 7929.0102 |     | levý  |
| 04 7930.0102 | 500 | pravý |
| 04 7931.0102 |     | levý  |
| 04 7932.0102 | 600 | pravý |
| 04 7933.0102 |     | levý  |
|              |     |       |









**LeMans II** – vysoký









Příklad: LeMans II 450 mm pravý





Příklad: LeMans II 500 mm pravý





Příklad: LeMans II 600 mm pravý

#### **LeMans II ARENA Style**

Sada (= 2 police a příslušenství) bez osy;

Nosnost: 25 kg na jedné polici

Šířka skříně:

pravý 450 **07 7928.0005** levý **07 7929.0005** 

pravý 600 **07 7932.0005** 

levý 07 7933.0005



#### **LeMans II ARENA Classic**

Sada (= 2 police a příslušenství) bez osy;

Nosnost: 25 kg na jedné polici

Šířka skříně:

 pravý
 450
 03 7928.0005

 levý
 03 7929.0005

 pravý
 600
 03 7932.0005

03 7933.0005







#### Osa

levý

se 4 ložiskovými pouzdry k namontování

- 2 boční profily
- 2 vodící úhelníky
- 1 zajišťovací klip
- 1 spojovací profil
- 1 spodní uchycení

Světlá výška

skříně:

1250 **00 7943.9010** 720-900 **00 7945.9010** 







# MagicCorner





Rám pro rohové skříňky širok