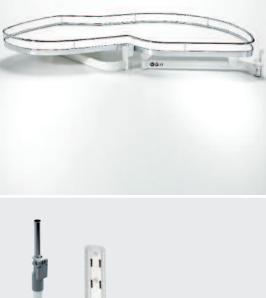

### CleverStorage

kvalita v detailu – www.clever-storage.cz

- Jaké jsou nejnovější trendy a technologické možnosti nábytkového kování při navrhování moderních kuchyní? Nechte se inspirovat multimediální aplikací CleverStorage od firmy Kesseböhmer.
- Prohlédněte si animaci a funkci kování Kesseböhmer. CleverStorage je užitečná aplikace pro architekty, designéry, konstruktéry a všechny ty, kteří přemýšlí o nové kuchyni.
- Přímý přístup z webové stránky www.kesseboehmer.cz