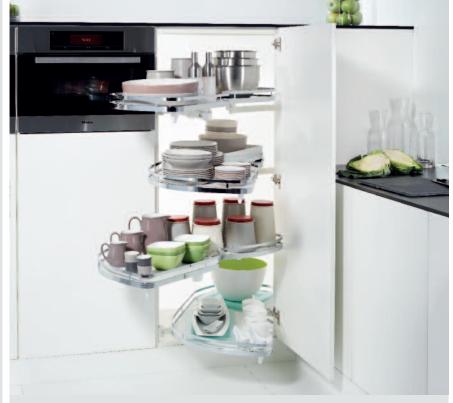

II, 600-750 mm 2 ks - tlumící písty SoftStoppPlus Nosnost: 25 kg na 1 polici

#### Šířka skříně:

| 03 7928.0005 | 450 | pravý |
|--------------|-----|-------|
| 03 7929.0005 |     | levý  |
| 03 7930.0005 | 500 | pravý |
| 03 7931.0005 |     | levý  |
| 03 7932.0005 | 600 | pravý |
| 03 7933.0005 |     | levý  |
|              |     |       |



## LeMans II – šedý reling a dno

### Sada obsahuje:

2 ks - police 1 ks - osa k LeMans II, 600-750 mm 2 ks - tlumící písty SoftStoppPlus Nosnost: 25 kg na 1 polici



| 04 7928.0102 | 450 | pravý |
|--------------|-----|-------|
| 04 7929.0102 |     | levý  |
| 04 7930.0102 | 500 | pravý |
| 04 7931.0102 |     | levý  |
| 04 7932.0102 | 600 | pravý |
| 04 7933.0102 |     | levý  |
|              |     |       |









**LeMans II** – vysoký









Příklad: LeMans II 450 mm pravý





Příklad: LeMans II 500 mm pravý





Příklad: LeMans II 600 mm pravý

#### **LeMans II ARENA Style**

Sada (= 2 police a příslušenství) bez osy;

Nosnost: 25 kg na jedné polici

Šířka skříně:

pravý 450 **07 7928.0005** levý **07 7929.0005** 

pravý 600 **07 7932.0005** 

levý 07 7933.0005



#### **LeMans II ARENA Classic**

Sada (= 2 police a příslušenství) bez osy;

Nosnost: 25 kg na jedné polici

Šířka skříně:

 pravý
 450
 03 7928.0005

 levý
 03 7929.0005

 pravý
 600
 03 7932.0005

03 7933.0005







#### Osa

levý

se 4 ložiskovými pouzdry k namontování

- 2 boční profily
- 2 vodící úhelníky
- 1 zajišťovací klip
- 1 spojovací profil
- 1 spodní uchycení

Světlá výška

skříně:

1250 **00 7943.9010** 720-900 **00 7945.9010** 







# MagicC