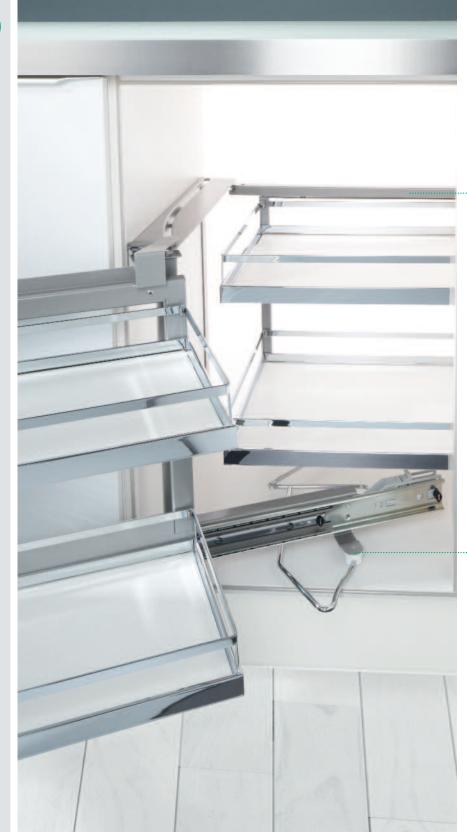

klad: LeMans II 450 mm pravý





Příklad: LeMans II 500 mm pravý





Příklad: LeMans II 600 mm pravý

#### **LeMans II ARENA Style**

Sada (= 2 police a příslušenství) bez osy;

Nosnost: 25 kg na jedné polici

Šířka skříně:

pravý 450 **07 7928.0005** levý **07 7929.0005** 

pravý 600 **07 7932.0005** 

levý 07 7933.0005



#### **LeMans II ARENA Classic**

Sada (= 2 police a příslušenství) bez osy;

Nosnost: 25 kg na jedné polici

Šířka skříně:

 pravý
 450
 03 7928.0005

 levý
 03 7929.0005

 pravý
 600
 03 7932.0005

03 7933.0005







#### Osa

levý

se 4 ložiskovými pouzdry k namontování

- 2 boční profily
- 2 vodící úhelníky
- 1 zajišťovací klip
- 1 spojovací profil
- 1 spodní uchycení

Světlá výška

skříně:

1250 **00 7943.9010** 720-900 **00 7945.9010** 







# MagicCorner





Rám pro rohové skříňky široké 90 až 100 cm

Precizně definovaný pohyb zaručuje klidný chod



# Varianty košů

Celodrátěný koš



**ARENA Classic** 



**ARENA Style** 





MagicCorner vysuneme k sobě ...



... a poté do strany

Tím docílíme vysunutí i zadní části z rohu skříně.











|                            |               | Rohová skříňka |
|----------------------------|---------------|----------------|
| S = Světlá šířka skříně:   |               | 860-971 mm     |
| H = Světlá hloubka skříně: |               | ≥ 485 mm       |
| V = Světlá v               | ýška skříně:  | ≥ 525 mm       |
| Šířka dvířek               |               | ≥ 450 mm       |
| Nosnost                    | Přední výsuv: | 14 kg          |
|                            | Zadní výsuv:  | 18 kg