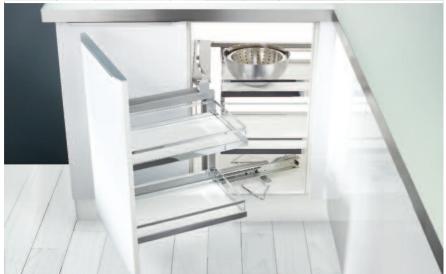

*07 7932.0005** 

levý 07 7933.0005



#### **LeMans II ARENA Classic**

Sada (= 2 police a příslušenství) bez osy;

Nosnost: 25 kg na jedné polici

Šířka skříně:

 pravý
 450
 03 7928.0005

 levý
 03 7929.0005

 pravý
 600
 03 7932.0005

03 7933.0005







#### Osa

levý

se 4 ložiskovými pouzdry k namontování

- 2 boční profily
- 2 vodící úhelníky
- 1 zajišťovací klip
- 1 spojovací profil
- 1 spodní uchycení

Světlá výška

skříně:

1250 **00 7943.9010** 720-900 **00 7945.9010** 







# MagicCorner





Rám pro rohové skříňky široké 90 až 100 cm

Precizně definovaný pohyb zaručuje klidný chod



# Varianty košů

Celodrátěný koš



**ARENA Classic** 



**ARENA Style** 





MagicCorner vysuneme k sobě ...



... a poté do strany

Tím docílíme vysunutí i zadní části z rohu skříně.











|                            |               | Rohová skříňka |
|----------------------------|---------------|----------------|
| S = Světlá šířka skříně:   |               | 860-971 mm     |
| H = Světlá hloubka skříně: |               | ≥ 485 mm       |
| V = Světlá v               | ýška skříně:  | ≥ 525 mm       |
| Šířka dvířek               |               | ≥ 450 mm       |
| Nosnost                    | Přední výsuv: | 14 kg          |
|                            | Zadní výsuv:  | 18 kg          |
|                            |               |                |



Obj. číslo Rozměry (mm)

**04 6203.0102** otevírání

doprava

04 6204.0102 otevírání doleva

Výsuv MagicCorner

pro rohovou skříňku 90 až 100 cm



Standardně



**07 6207.0005** 2 koše

295 x 470 x 75

2 koše

390