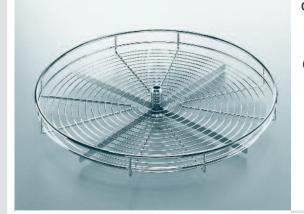

9** 560 x 468 x 37,5

Stropní upevňovací rám



**00 6762.0005** Ø 710 **00 6763.0005** Ø 810 **Police ARENA Classic** 

pro skříně 800 mm pro skříně 900 mm



00 6801.0005

Doplňková police (pro pánve) pro skříně 900 mm



## Karusel







3/4 karusel 4/4 karusel

### Varianty košů

Celodrátěný koš (chrom)



ARENA Classic







Rohová skříňka 90 cm

| Rozměry | (mm | Obj. číslo |
|---------|-----|------------|
|---------|-----|------------|

¾ karusel - celodrátěný koš pro skříňku 90 x 90 mm

00 6711.0005 Ø 820



3/4 karusel - ARENA Classic

pro skříňku 90 x 90 mm

Ø 820

00 6765.0005



Středová osa (obr. vlevo) výškově nastavitelná

Výška:

630-680

00 6424.0005

Středová osa (obr. vpravo) včetně horního a spodního uchycení 839-889

Výška:

výškově nastavitelná

00 6784.0005









Obj. číslo Rozměry (mm)

**00 6714.0005** Ø 750

**% karusel – celodrátěný koš** pro skříňku 90 x 90 mm



Výška: **00 6424.0005** 630-680

**Středová osa** (obr. vlevo) výškově nastavitelná

Výška: **00 6784.0005** 839-889

**Středová osa** (obr. vpravo) včetně horního a spodního uchycení

výškově nastavitelná

FREEflap mini / FREEflap forte

Strana 4·3

Nová generace výklopných mechanismů pro univerzální nasazení



Duo

Strana 4·6

Klasické řešení výklopných dvířek







FREEflap mini / FREEflap forte



#### FREEflap mini







Levé kování

Levé kování s krytem (barva šedá)

Pohled zpředu

#### FREEflap forte







Levé kování s krytem (barva šedá)



#### Montážní schéma pro FREEflap mini a FREEflap forte



Montážní schéma pro dřevěná čela a široké alu profily



Montážní schéma