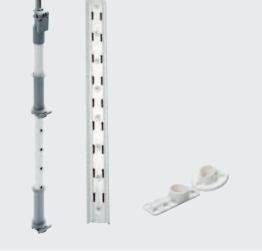

### CleverStorage

kvalita v detailu – www.clever-storage.cz

- Jaké jsou nejnovější trendy a technologické možnosti nábytkového kování při navrhování moderních kuchyní? Nechte se inspirovat multimediální aplikací CleverStorage od firmy Kesseböhmer.
- Prohlédněte si animaci a funkci kování Kesseböhmer. CleverStorage je užitečná aplikace pro architekty, designéry, konstruktéry a všechny ty, kteří přemýšlí o nové kuchyni.
- Přímý přístup z webové stránky www.kesseboehmer.cz