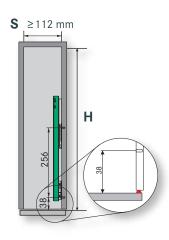

| 00 0000.0                    | 000          |
|------------------------------|--------------|
| 00 0092.0007                 | 2•16         |
| 00 1077.0005                 | 1•30         |
| 00 1078.0005                 | 1•30         |
| 00 1079.0005                 | 1•30         |
| 00 1080.0005                 | 1•30         |
| 00 1085.0005                 | 1•30         |
| 00 1975.0005                 | 1•18         |
| 00 1978.0005                 | 1•18         |
| 00 1978.0102                 | 1•18         |
| 00 1978.0102                 | 1•19         |
| 00 1979.0005                 | 1•18         |
| 00 1979.0102                 | 1•18         |
| 00 1982.0005                 | 1•18         |
| 00 1996.0005                 | 1•18         |
| 00 1996.0102                 | 1•18         |
| 00 1996.0102                 | 1•19         |
| 00 1997.0005                 | 1•18         |
| 00 1997.0102<br>00 1997.0102 | 1•18<br>1•19 |
| 00 2246.0102                 | 1•6          |
| 00 2249.0102                 | 1•6          |
| 00 2269.7930                 | 1•6          |
| 00 2366.0102                 | 1•12         |
| 00 2369.0102                 | 1•12         |
| 00 2370.0102                 | 1•12         |
| 00 2373.7930                 | 1•12         |
| 00 3460.0102                 | 1•24         |
| 00 3461.0102                 | 1•24         |
| 00 3462.0102                 | 1•24         |
| 00 3463.0102                 | 1•24         |
| 00 3467.0102                 | 1•24         |
| 00 3468.0102                 | 1•24         |
| 00 3469.0102                 | 1•24         |
| 00 3470.0102                 | 1•24         |
| 00 3474.0102<br>00 3475.0102 | 1•24<br>1•24 |
| 00 347 5.0 102               | 1•24         |
| 00 3477.0102                 | 1•24         |
| 00 4215.0102                 | 1•17         |
| 00 4216.0102                 | 1•17         |
| 00 4217.0102                 | 1•17         |
| 00 4385.0005                 | 1•18         |
| 00 4385.0005                 | 1•20         |
| 00 4386.0005                 | 1•18         |
| 00 4386.0005                 | 1•20         |
| 00 4387.0005                 | 1•18         |
| 00 4390.0005                 | 1•18         |
| 00 4390.0005                 | 1•20         |
| 00 4395.0005                 | 1•18         |
| 00 4396.0005                 | 1•18         |
| 00 5060.0005                 | 5•12         |
| 00 5061.0005                 | 5•12         |
| 00 5062.0005                 | 5•12<br>5•12 |
| 00 5070.0005                 | 2•12         |
| 00 5070.0005                 | 2•12         |
| 00 5139.0005                 | 2•20         |
| 00 5140.0005                 | 2•12         |
| 00 5141.0005                 | 2•12         |
| 00 5142.0005                 | 2•12         |
| 00 5143.0005                 | 2•12         |
| 00 5151.0005                 | 2•20         |