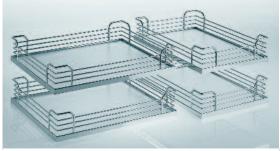

--|---------------|----------------|
| S = Světlá šířka skříně:   |               | 860-971 mm     |
| H = Světlá hloubka skříně: |               | ≥ 485 mm       |
| V = Světlá v               | ýška skříně:  | ≥ 525 mm       |
| Šířka dvířek               |               | ≥ 450 mm       |
| Nosnost                    | Přední výsuv: | 14 kg          |
|                            | Zadní výsuv:  | 18 kg          |
|                            |               |                |



Obj. číslo Rozměry (mm)

**04 6203.0102** otevírání

doprava

04 6204.0102 otevírání doleva

Výsuv MagicCorner

pro rohovou skříňku 90 až 100 cm



Standardně



**07 6207.0005** 2 koše

295 x 470 x 75

2 koše

390 x 470 x 75

Sada košů ARENA Style

4 závěsné koše pro výsuv MagicCorner

Standardně:
ARENA plus



**01 6207.0005** 2 koše

295 x 470 x 88

2 koše

390 x 470 x 88

Sada košů ARENA Classic

4 závěsné koše pro výsuv

MagicCorner



**00 6207.0102** 2 koše

295 x 470 x 85

2 koše

390 x 470 x 85

Sada košů - stříbrné

4 závěsné celodrátěné koše

pro výsuv MagicCorner

**00 6207.0005** 2 koše

295 x 470 x 85

2 koše

390 x 470 x 85

Sada košů - chrom

4 závěsné celodrátěné koše pro výsuv MagicCorner

## ROHOVÉ SKŘÍŇKY



REVO 90°



Variabilita použití pro skříně 800 a 900 mm

> Police ARENA Ize kdykoliv přestavět

Bez problémů lze doplnit třetí polici i do smontované skříňky





REVOfit: rychlost dovírání lze jednoduše nastavit

### Varianty polic

**ARENA Classic** 







### Uchycení čela naklapnutím.

Rychlá a bezpečná montáž bez použití nářadí. Čela se jednoduše naklapnou, spolehli