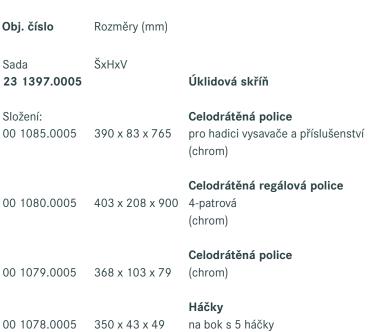

| 00 0000.0                    | 000          |
|------------------------------|--------------|
| 00 0092.0007                 | 2•16         |
| 00 1077.0005                 | 1•30         |
| 00 1078.0005                 | 1•30         |
| 00 1079.0005                 | 1•30         |
| 00 1080.0005                 | 1•30         |
| 00 1085.0005                 | 1•30         |
| 00 1975.0005                 | 1•18         |
| 00 1978.0005                 | 1•18         |
| 00 1978.0102                 | 1•18         |
| 00 1978.0102                 | 1•19         |
| 00 1979.0005                 | 1•18         |
| 00 1979.0102                 | 1•18         |
| 00 1982.0005                 | 1•18         |
| 00 1996.0005                 | 1•18         |
| 00 1996.0102                 | 1•18         |
| 00 1996.0102                 | 1•19         |
| 00 1997.0005                 | 1•18         |
| 00 1997.0102<br>00 1997.0102 | 1•18<br>1•19 |
| 00 2246.0102                 | 1•6          |
| 00 2249.0102                 | 1•6          |
| 00 2269.7930                 | 1•6          |
| 00 2366.0102                 | 1•12         |
| 00 2369.0102                 | 1•12         |
| 00 2370.0102                 | 1•12         |
| 00 2373.7930                 | 1•12         |
| 00 3460.0102                 | 1•24         |
| 00 3461.0102                 | 1•24         |
| 00 3462.0102                 | 1•24         |
| 00 3463.0102                 | 1•24         |
| 00 3467.0102                 | 1•24         |
| 00 3468.0102                 | 1•24         |
| 00 3469.0102                 | 1•24         |
| 00 3470.0102                 | 1•24         |
| 00 3474.0102<br>00 3475.0102 | 1•24<br>1•24 |
| 00 347 5.0 102               | 1•24         |
| 00 3477.0102                 | 1•24         |
| 00 4215.0102                 | 1•17         |
| 00 4216.0102                 | 1•17         |
| 00 4217.0102                 | 1•17         |
| 00 4385.0005                 | 1•18         |
| 00 4385.0005                 | 1•20         |
| 00 4386.0005                 | 1•18         |
| 00 4386.0005                 | 1•20         |
| 00 4387.0005                 | 1•18         |
| 00 4390.0005                 | 1•18         |
| 00 4390.0005                 | 1•20         |
| 00 4395.0005                 | 1•18         |
| 00 4396.0005                 | 1•18         |
| 00 5060.0005                 | 5•12         |
| 00 5061.0005                 | 5•12         |
| 00 5062.0005                 | 5•12<br>5•12 |
| 00 5070.0005                 | 2•12         |
| 00 5070.0005                 | 2•12         |
| 00 5139.0005                 | 2•20         |
| 00 5140.0005                 | 2•12         |
| 00 5141.0005                 | 2•12         |
| 00 5142.0005                 | 2•12         |
| 00 5143.0005                 | 2•12         |
| 00 5151.0005                 | 2•20         |