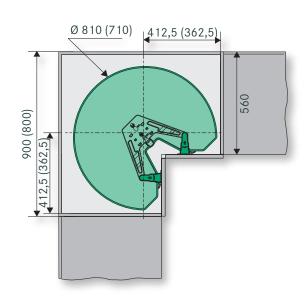

88

Sada košů ARENA Classic

4 závěsné koše pro výsuv

MagicCorner



**00 6207.0102** 2 koše

295 x 470 x 85

2 koše

390 x 470 x 85

Sada košů - stříbrné

4 závěsné celodrátěné koše

pro výsuv MagicCorner

**00 6207.0005** 2 koše

295 x 470 x 85

2 koše

390 x 470 x 85

Sada košů - chrom

4 závěsné celodrátěné koše pro výsuv MagicCorner

## ROHOVÉ SKŘÍŇKY



REVO 90°



Variabilita použití pro skříně 800 a 900 mm

> Police ARENA Ize kdykoliv přestavět

Bez problémů lze doplnit třetí polici i do smontované skříňky





REVOfit: rychlost dovírání lze jednoduše nastavit

### Varianty polic

**ARENA Classic** 







### Uchycení čela naklapnutím.

Rychlá a bezpečná montáž bez použití nářadí. Čela se jednoduše naklapnou, spolehlivě tak ušetříte čas a zaručíte optimální funkci kování.









Obj. číslo

Rozměry (mm)

00 6956.0102 Světlá výška

skříně: 660-860

Osa a kování REVO 90° pro rohové skříňky 800 a 900 mm inkl. 4 úchyty čela, 1 nosič otočné

osy a 1 posuvný nosič polic



ŠxHxV **00 6943.0009** 560 x 468 x 37,5

Stropní upevňovací rám



**00 6762.0005** Ø 710 **00 6763.0005** Ø 810 **Police ARENA Classic** 

pro skříně 800 mm pro skříně 900 mm



00 6801.0005

Doplňková police (pro pánve) pro skříně 900 mm



## Karusel







3/4 karusel 4/4 karusel

### Varianty košů

Celodrátěný koš (chrom)



ARENA Classic







Rohová skříňka 90 cm

| Rozměry | (mm | Obj. číslo |
|---------|-----|------------|
|---------|-----|------------|

¾ karusel - celodrátěný koš pro skříňku 90 x 90 mm

00 6711.0005 Ø 820



3/4 karusel - ARENA Classic

pro skříňku 90 x 90 mm

Ø 820

00