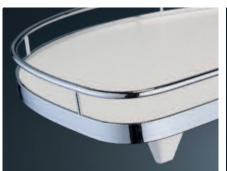

----|--|
| Rohová skříňka (80-100 cm)                             |             |  |
| MagicCorner                                            | Strana 3·11 |  |
| Rohová skříňka (90-100 cm) – klasická elegance         |             |  |
| REVO 90°                                               | Strana 3·15 |  |
| Individuální řešení<br>pro rohové skříňky (80 a 90 cm) |             |  |
| Karusel                                                | Strana 3·19 |  |
| Oblíbená volba<br>pro rohové skříňky 90 cm             |             |  |



ROHOVÉ SKŘÍŇKY

# LeMans II



Jednoduchý montážní







Snadné polohování polic

Úhel otevření 85° je dostačující pro plné vysunutí polic

Zatížení každé police - 25 kg

# LeMans II - rohová skříňka v nové kvalitě

## Varianty polic

**ARENA Classic** 



**ARENA Style** 







Příklad: LeMans II 450 mm pravý



Příklad: LeMans II 500 mm pravý





|    | Š       | ířky dvířek |         |
|----|---------|-------------|---------|
| mm |         | 500         | 600     |
| Α  | ≥800    | ≥910        | ≥960    |
| В  | ≥500    | ≥500        | ≥500    |
| С  | 411-418 | 461-468     | 561-568 |
| D  | 16-19   | 16-19       | 16-19   |
| Е  | ≥60     | ≥60         | ≥60     |
| F  | ≤450    | ≤500        | ≤600    |
| G  | ≤65     | ≤65         | ≤65     |
| Н  | 600-900 | 600-900     | 600-900 |
| J  | ≤25     | ≤25         | ≤25     |
| K  | ≤70     | ≤70         | ≤70     |
|    |         |             |         |
|    |         |             |         |
|    |         |             |         |
|    |         |             |         |
|