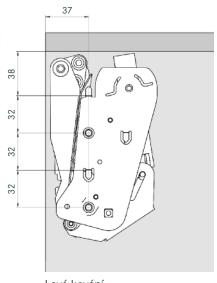

| 00 0000.0                    | 000          |
|------------------------------|--------------|
| 00 0092.0007                 | 2•16         |
| 00 1077.0005                 | 1•30         |
| 00 1078.0005                 | 1•30         |
| 00 1079.0005                 | 1•30         |
| 00 1080.0005                 | 1•30         |
| 00 1085.0005                 | 1•30         |
| 00 1975.0005                 | 1•18         |
| 00 1978.0005                 | 1•18         |
| 00 1978.0102                 | 1•18         |
| 00 1978.0102                 | 1•19         |
| 00 1979.0005                 | 1•18         |
| 00 1979.0102                 | 1•18         |
| 00 1982.0005                 | 1•18         |
| 00 1996.0005                 | 1•18         |
| 00 1996.0102                 | 1•18         |
| 00 1996.0102                 | 1•19         |
| 00 1997.0005                 | 1•18         |
| 00 1997.0102<br>00 1997.0102 | 1•18<br>1•19 |
| 00 2246.0102                 | 1•6          |
| 00 2249.0102                 | 1•6          |
| 00 2269.7930                 | 1•6          |
| 00 2366.0102                 | 1•12         |
| 00 2369.0102                 | 1•12         |
| 00 2370.0102                 | 1•12         |
| 00 2373.7930                 | 1•12         |
| 00 3460.0102                 | 1•24         |
| 00 3461.0102                 | 1•24         |
| 00 3462.0102                 | 1•24         |
| 00 3463.0102                 | 1•24         |
| 00 3467.0102                 | 1•24         |
| 00 3468.0102                 | 1•24         |
| 00 3469.0102                 | 1•24         |
| 00 3470.0102                 | 1•24         |
| 00 3474.0102<br>00 3475.0102 | 1•24<br>1•24 |
| 00 347 5.0 102               | 1•24         |
| 00 3477.0102                 | 1•24         |
| 00 4215.0102                 | 1•17         |
| 00 4216.0102                 | 1•17         |
| 00 4217.0102                 | 1•17         |
| 00 4385.0005                 | 1•18         |
| 00 4385.0005                 | 1•20         |
| 00 4386.0005                 | 1•18         |
| 00 4386.0005                 | 1•20         |
| 00 4387.0005                 | 1•18         |
| 00 4390.0005                 | 1•18         |
| 00 4390.0005                 | 1•20         |
| 00 4395.0005                 | 1•18         |
| 00 4396.0005                 | 1•18         |
| 00 5060.0005                 | 5•12         |
| 00 5061.0005                 | 5•12         |
| 00 5062.0005                 | 5•12<br>5•12 |
| 00 5070.0005                 | 2•12         |
| 00 5070.0005                 | 2•12         |
| 00 5139.0005                 | 2•20         |
| 00 5140.0005                 | 2•12         |
| 00 5141.0005                 | 2•12         |
| 00 5142.0005                 | 2•12         |
| 00 5143.0005                 | 2•12         |
| 00 5151.0005                 | 2•20         |