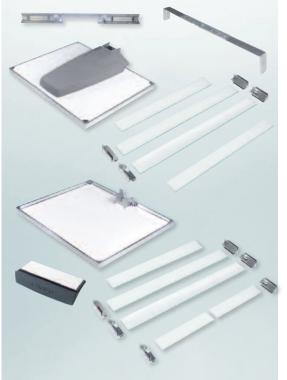

ýsuv CONVOY Lavido

s předmontovaným krytem, integrovaným tlumením a pojezdovou automatikou

(SoftStopp Pro).

Kolejnice se synchronizací a 100% spole-

hlivou funkcí (Synchromatic).

Výjezd výsuvu: 470 mm

Světlá hloubka skříně: ≥ 500 mm

Zatížení výsuvu:

hmotnost systému + nákladu

= max. 130 kg

(v závislosti na konstrukci skříně)

#### Rám CONVOY Lavido



| Obj. číslo   | Světlá<br>výška skříně | Užitná<br>výška rámu | Max. počet<br>polic |
|--------------|------------------------|----------------------|---------------------|
| 00 2366.0102 | 1600-1699              | 1230                 | 4                   |
| 00 2369.0102 | 1900-1999              | 1530                 | 4-5                 |
| 00 2370.0102 | 2000-2099              | 1630                 | 4-5                 |



#### **Obj. číslo** Pro šířku skříně: Sada polic CONVOY Lavido

28 0425.0005 450 Sada 4 polic - obsahuje: 28 0426.0005 500 1 polici s integrovaným vrchním vedením 28 0427.0005 600 3 police, výškově nastavitelné 4x příslušenství 1 stabilizátor korpusu 1 upevňovací vzpěru 1 úchytku Sada 5 polic - obsahuje: 28 0429.0005 450 1 polici s integrovaným vrchním vedením 28 0430.0005 500 4 police, výškově nastavitelné 28 0431.0005 600 5x příslušenství 1 stabilizátor korpusu 1 upevňovací vzpěru 1 úchytku

Standardně: **ARENADUS**  Objednávka kompletní sady CONVOY Lavido musí obsahovat tyto položky:

- obj. číslo výsuvu
- obj. číslo rámu
- obj. číslo sady polic



# **DISPENSA 15**





#### Rám

| Rám                                           | Obj. číslo                   | Světlá výška korpusu |
|