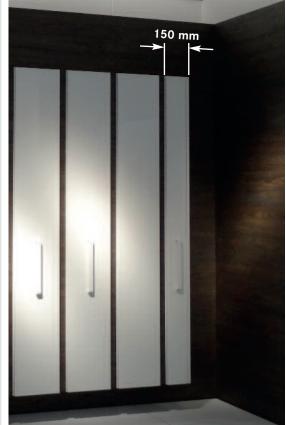

| 4-5                 |
| 00 2370.0102 | 2000-2099              | 1630                 | 4-5                 |



#### **Obj. číslo** Pro šířku skříně: Sada polic CONVOY Lavido

28 0425.0005 450 Sada 4 polic - obsahuje: 28 0426.0005 500 1 polici s integrovaným vrchním vedením 28 0427.0005 600 3 police, výškově nastavitelné 4x příslušenství 1 stabilizátor korpusu 1 upevňovací vzpěru 1 úchytku Sada 5 polic - obsahuje: 28 0429.0005 450 1 polici s integrovaným vrchním vedením 28 0430.0005 500 4 police, výškově nastavitelné 28 0431.0005 600 5x příslušenství 1 stabilizátor korpusu 1 upevňovací vzpěru 1 úchytku

Standardně: **ARENADUS**  Objednávka kompletní sady CONVOY Lavido musí obsahovat tyto položky:

- obj. číslo výsuvu
- obj. číslo rámu
- obj. číslo sady polic



# **DISPENSA 15**





#### Rám

| Rám                                           | Obj. číslo                   | Světlá výška korpusu |
|-----------------------------------------------|------------------------------|----------------------|
| Nastavitelný nosný rám<br>Sada čelního kování | 05 4381.0102<br>23 3551.0102 |                      |
| Nastavitelný nosný rám<br>Sada čelního kování | 05 4382.0102<br>23 3551.0102 |                      |
| Nastavitelný nosný rám<br>Sada čelního kování | 05 4383.0102<br>23 3551.0102 |                      |







Obj. číslo

06.4222.9006

#### DISPENSA V-X Plnovýsuv

s mimořádně nízkou montážní výškou; pro středem vedený výsuvný rám vysokých skříní Nosnost: max. 120 kg





Obj. číslo

ŠxHxV

**23 3498.0005** 100 x 463 x 106 150 mm

Závěsné koše ARENA Style

pro šířku s