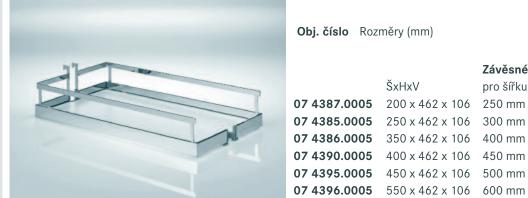

| 00 0000.0                    | 000          |
|------------------------------|--------------|
| 00 0092.0007                 | 2•16         |
| 00 1077.0005                 | 1•30         |
| 00 1078.0005                 | 1•30         |
| 00 1079.0005                 | 1•30         |
| 00 1080.0005                 | 1•30         |
| 00 1085.0005                 | 1•30         |
| 00 1975.0005                 | 1•18         |
| 00 1978.0005                 | 1•18         |
| 00 1978.0102                 | 1•18         |
| 00 1978.0102                 | 1•19         |
| 00 1979.0005                 | 1•18         |
| 00 1979.0102                 | 1•18         |
| 00 1982.0005                 | 1•18         |
| 00 1996.0005                 | 1•18         |
| 00 1996.0102                 | 1•18         |
| 00 1996.0102                 | 1•19         |
| 00 1997.0005                 | 1•18         |
| 00 1997.0102<br>00 1997.0102 | 1•18<br>1•19 |
| 00 2246.0102                 | 1•6          |
| 00 2249.0102                 | 1•6          |
| 00 2269.7930                 | 1•6          |
| 00 2366.0102                 | 1•12         |
| 00 2369.0102                 | 1•12         |
| 00 2370.0102                 | 1•12         |
| 00 2373.7930                 | 1•12         |
| 00 3460.0102                 | 1•24         |
| 00 3461.0102                 | 1•24         |
| 00 3462.0102                 | 1•24         |
| 00 3463.0102                 | 1•24         |
| 00 3467.0102                 | 1•24         |
| 00 3468.0102                 | 1•24         |
| 00 3469.0102                 | 1•24         |
| 00 3470.0102                 | 1•24         |
| 00 3474.0102<br>00 3475.0102 | 1•24<br>1•24 |
| 00 347 5.0 102               | 1•24         |
| 00 3477.0102                 | 1•24         |
| 00 4215.0102                 | 1•17         |
| 00 4216.0102                 | 1•17         |
| 00 4217.0102                 | 1•17         |
| 00 4385.0005                 | 1•18         |
| 00 4385.0005                 | 1•20         |
| 00 4386.0005                 | 1•18         |
| 00 4386.0005                 | 1•20         |
| 00 4387.0005                 | 1•18         |
| 00 4390.0005                 | 1•18         |
| 00 4390.0005                 | 1•20         |
| 00 4395.0005                 | 1•18         |
| 00 4396.0005                 | 1•18         |
| 00 5060.0005                 | 5•12         |
| 00 5061.0005                 | 5•12         |
| 00 5062.0005                 | 5•12<br>5•12 |
| 00 5070.0005                 | 2•12         |
| 00 5070.0005                 | 2•12         |
| 00 5139.0005                 | 2•20         |
| 00 5140.0005                 | 2•12         |
| 00 5141.0005                 | 2•12         |
| 00 5142.0005                 | 2•12         |
| 00 5143.0005                 | 2•12         |
| 00 5151.0005                 | 2•20         |