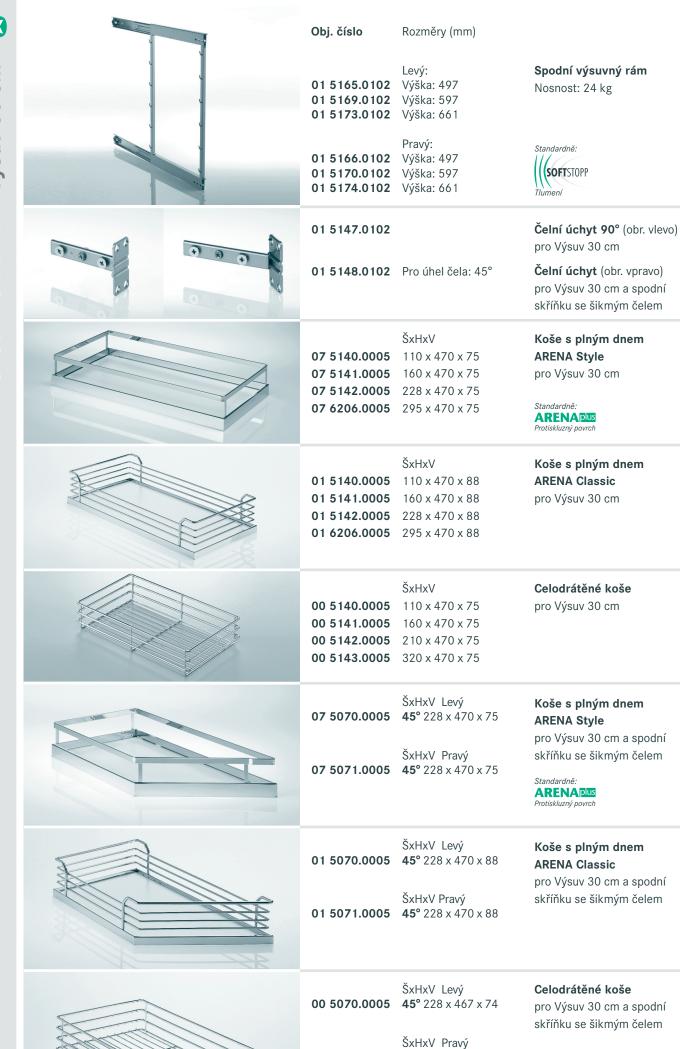

olehlivě zajištěny

Plynulý pohyb výsuvu a výborná stabilita košů

Standardně:

SOFTSTOPP

# Varianty košů

Celodrátěný koš



**ARENA Classic** 



**ARENA Style** 







#### Plnovýsuv 30 cm - kolmé čelo 90°

**S** = světlá šířka skříně: šířka koše + 33 mm

**H** = světlá hloubka skříně: ≥ 485 mm

**V =** světlá výška skříně: ≥ 499 mm (obj. č. 01 5165/01 5166), v = 439 mm

 $\geq$  599 mm (obj. č. 01 5169/01 5170), v = 539 mm

 $\geq$  663 mm (obj. č. 01 5173/01 5174), v = 603 mm





### Plnovýsuv 30 cm - šikmé čelo 45°

**S** = světlá šířka skříně: šířka koše + 33 mm

H = světlá hloubka skříně: ≥ 515 mm

V = světlá výška skříně: ≥ 499 mm (obj. č. 01 5165/01 5166), v = 439 mm

 $\geq$  599 mm (obj. č. 01 5169/01 5170), v = 539 mm

 $\geq$  663 mm (obj. č. 01 5173/01 5174), v = 603 mm



**00 5071.0005 45°** 228 x 467 x 74



# Výsuvné police





Varianty košů

ARENA Classic



## Výsuvné police

| Šířka skříně | Montážní šířka vč. výsuvů (bez distanční podložky) | Spodní výsuvný koš | Horní výsuvný koš |
|--------------|----------------------------------------------------|--------------------|-------------------|
| 450 mm       | 412/418 mm                                         | 01 8643.0005       | 01 8647.0005      |
| 500 mm       | 462/468 mm                                         | 01 8644.0005       | 01 8648.0005      |
| 600 mm       | 562/568 mm                                         | 01 8645.0005       | 01 8649.0005      |
|              | Montážní šířka bez 25 mm distanční podložky        |                    |                   |
| 450 mm       | 387