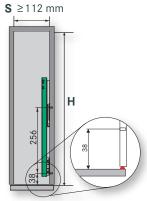

ntáž vpravo

nosnost: 12 kg

Výsuv 15 cm STYLE, 3 police komplet, vč. plnovýsuvu





**23 1215.0005** montáž vpravo 01 5413.0005\* nosnost: 12 kg Výsuv 15 cm CLASSIC, 3 police komplet, vč. plnovýsuvu



### Dělicí příčka CLASSIC

pro Výsuv 15 cm

00 5293.0005







| S = světlá šířka skříně:          | ≥ 112 mm |
|-----------------------------------|----------|
| <b>H</b> = světlá hloubka skříně: | ≥ 481 mm |
| V = světlá výška skříně:          | ≥ 540 mm |
| v = vzdálenost vrtání:            | 380 mm   |



Obj. číslo

03 5419.0005



### Výsuv 15 cm pro pečící plechy STYLE

komplet, vč. plnovýsuvu montáž vpravo



### Výsuv 15 cm pro pečící plechy CLASSIC

komplet, vč. plnovýsuvu montáž vpravo chrom

stříbrná



**26 0605.0005** 01 5419.0005\*

**26 0605.0102** 01 5419.0102\*











| S = světlá šířka skříně:   | ≥ 112 mm |
|----------------------------|----------|
| H = světlá hloubka skříně: | ≥ 481 mm |
| V = světlá výška skříně:   | ≥ 590 mm |
| v = vzdálenost vrtání:     | 380 mm   |



Obj. číslo.

03 5418.0005

**Výsuv 15 cm pro utěrky STYLE** komplet, vč. plnovýsuvu montáž vpravo





**26 0604.0005** 01 5418.0005\*

**Výsuv 15 cm pro utěrky CLASSIC** komplet, vč. plnovýsuvu montáž vpravo





Výsuv 30 cm





Integrované neviditelné tlumení

Jednoduchá montáž

Profil rámu je nízký a nepřekáží

Koše jsou spolehlivě zajištěny

Plynulý pohyb výsuvu a výborná stabilita košů

Standardně:

SOFTSTOPP

# Varianty košů

Celodrátěný koš



**ARENA Classic** 



**ARENA Style** 







#### Plnovýsuv 30 cm - kolmé čelo 90°

**S** = světlá šířka skříně: šířka koše + 33