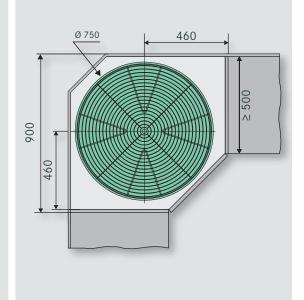

009** 560 x 468 x 37,5

Stropní upevňovací rám



**00 6762.0005** Ø 710 **00 6763.0005** Ø 810 **Police ARENA Classic** 

pro skříně 800 mm pro skříně 900 mm



00 6801.0005

Doplňková police (pro pánve) pro skříně 900 mm



## Karusel







3/4 karusel 4/4 karusel

### Varianty košů

Celodrátěný koš (chrom)



ARENA Classic







Rohová skříňka 90 cm

| Rozměry | (mm | Obj. číslo |
|---------|-----|------------|
|---------|-----|------------|

¾ karusel - celodrátěný koš pro skříňku 90 x 90 mm

00 6711.0005 Ø 820



3/4 karusel - ARENA Classic

pro skříňku 90 x 90 mm

Ø 820

00 6765.0005



Středová osa (obr. vlevo) výškově nastavitelná

Výška:

630-680

00 6424.0005

Středová osa (obr. vpravo) včetně horního a spodního uchycení 839-889

Výška:

výškově nastavitelná

00 6784.0005









Obj. číslo Rozměry (mm)

**00 6714.0005** Ø 750

**% karusel – celodrátěný koš** pro skříňku 90 x 90 mm



Výška: **00 6424.0005** 630-680

**Středová osa** (obr. vlevo) výškově nastavitelná

Výška: **00 6784.0005** 839-889

**Středová osa** (obr. vpravo) včetně horního a spodního uchycení

výškově nastavitelná

FREEflap mini / FREEflap forte

Strana 4·3

Nová generace výklopných mechanismů pro univerzální nasazení



Duo

Strana 4·6

Klasické řešení výklopných dvířek







FREEflap mini / FREEflap forte



#### FREEflap mini







Levé kování

Levé kování s krytem (barva šedá)

Pohled zpředu

#### FREEflap forte







Levé kování s krytem (barva šedá)



#### Montážní schéma pro FREEflap mini a FREEflap forte



Montážní schéma pro dřevěná čela a široké alu profily



Montážní sché