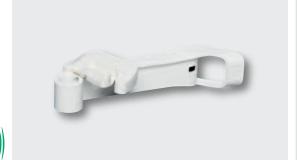

----------|-----|-------|
| 04 7929.0102 |     | levý  |
| 04 7930.0102 | 500 | pravý |
| 04 7931.0102 |     | levý  |
| 04 7932.0102 | 600 | pravý |
| 04 7933.0102 |     | levý  |
|              |     |       |









**LeMans II** – vysoký









Příklad: LeMans II 450 mm pravý





Příklad: LeMans II 500 mm pravý





Příklad: LeMans II 600 mm pravý

#### **LeMans II ARENA Style**

Sada (= 2 police a příslušenství) bez osy;

Nosnost: 25 kg na jedné polici

Šířka skříně:

pravý 450 **07 7928.0005** levý **07 7929.0005** 

pravý 600 **07 7932.0005** 

levý 07 7933.0005



#### **LeMans II ARENA Classic**

Sada (= 2 police a příslušenství) bez osy;

Nosnost: 25 kg na jedné polici

Šířka skříně:

 pravý
 450
 03 7928.0005

 levý
 03 7929.0005

 pravý
 600
 03 7932.0005

03 7933.0005







#### Osa

levý

se 4 ložiskovými pouzdry k namontování

- 2 boční profily
- 2 vodící úhelníky
- 1 zajišťovací klip
- 1 spojovací profil
- 1 spodní uchycení

Světlá výška

skříně:

1250 **00 7943.9010** 720-900 **00 7945.9010** 







# MagicCorner





Rám pro rohové skříňky široké 90 až 100 cm

Precizně definovaný pohyb zaručuje klidný chod



# Varianty košů

Celodrátěný koš



**ARENA Classic** 



**ARENA Style** 





MagicCorner vysuneme k sobě ...



... a poté do strany

Tím docílíme vysunutí i zadní části z rohu skříně.











|                            |               | Rohová skříňka |
|----------------------------|---------------|----------------|
| S = Světlá šířka skříně:   |               | 860-971 mm     |
| H = Světlá hloubka skříně: |               | ≥ 485 mm