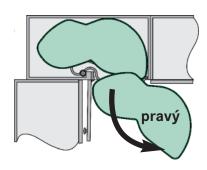

ňka (80-100 cm)                             |             |  |
| MagicCorner                                            | Strana 3·11 |  |
| Rohová skříňka (90-100 cm) – klasická elegance         |             |  |
| REVO 90°                                               | Strana 3·15 |  |
| Individuální řešení<br>pro rohové skříňky (80 a 90 cm) |             |  |
| Karusel                                                | Strana 3·19 |  |
| Oblíbená volba<br>pro rohové skříňky 90 cm             |             |  |



ROHOVÉ SKŘÍŇKY

# LeMans II



Jednoduchý montážní







Snadné polohování polic

Úhel otevření 85° je dostačující pro plné vysunutí polic

Zatížení každé police - 25 kg

# LeMans II - rohová skříňka v nové kvalitě

## Varianty polic

**ARENA Classic** 



**ARENA Style** 







Příklad: LeMans II 450 mm pravý



Příklad: LeMans II 500 mm pravý





|    | Š       | ířky dvířek |         |
|----|---------|-------------|---------|
| mm |         | 500         | 600     |
| Α  | ≥800    | ≥910        | ≥960    |
| В  | ≥500    | ≥500        | ≥500    |
| С  | 411-418 | 461-468     | 561-568 |
| D  | 16-19   | 16-19       | 16-19   |
| Е  | ≥60     | ≥60         | ≥60     |
| F  | ≤450    | ≤500        | ≤600    |
| G  | ≤65     | ≤65         | ≤65     |
| Н  | 600-900 | 600-900     | 600-900 |
| J  | ≤25     | ≤25         | ≤25     |
| K  | ≤70     | ≤70         | ≤70     |
|    |         |             |         |
|    |         |             |         |
|    |         |             |         |
|    |         |             |         |
|    |         |