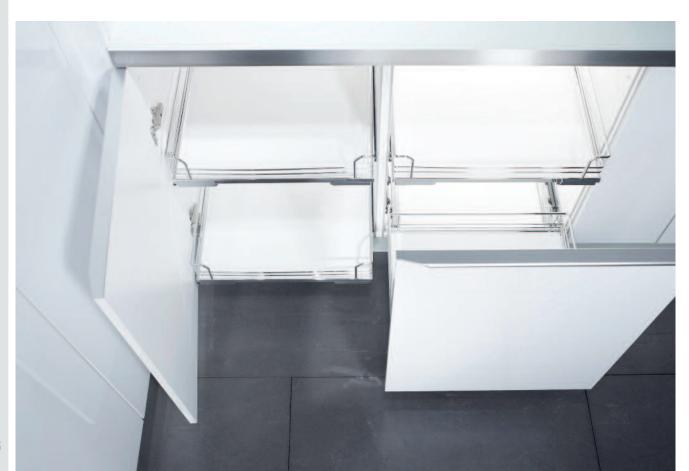

dnat plnovýsuv: |
| 01 8648.0005 | 452 x 488 x 125 | obj. číslo 00 7094.0007     |
| 01 8649,0005 | 552 x 488 x 125 |                             |





| SxHxV           | Výsuvný koš pro otevíravé skříně     |
|-----------------|--------------------------------------|
| 377 x 488 x 125 | Nutno doobjednat distanční podložku: |
| 427 x 488 x 125 | obj. číslo 00 8756.0005 a plnovýsuv: |
| 527 x 488 x 125 | obj. číslo 00 7094.0007              |
|                 | 427 x 488 x 125                      |





Obj. číslo

Rozměry (mm)

**00 7094.0007** Délka: 500

Plnovýsuv

pro horní a spodní výsuvné koše Výsuv 560 H 5000 B s tlumením

Nosnost: 30 kg



00 0092.0007

Čelní příchyt

pro spodní výsuvný koš k našroubování



**00 8756.0005** ŠxHxV

SxHxV 25 x 485 x 50 Distanční podložka

chrom





cleaningAGENT





Všechny plastové prvky lze vyjmout a umýt.

Materiál odolný běžným mycím a čisticím prostředkům

Přestavitelné přihrádkové příčky pro stabilizaci obsahu

Přenosný košík s gumovými podložkami pro lepší stabilitu.

Montáž na dno skříňky, nezávisle na dvířkách a volitelně vpravo či vlevo







Obj. číslo Rozměry (mm) cleaningAGENT - šedý

sestava:

ŠxHxV 1 základna

**02 5232.0102** 298 x 480 x 480 1 přenosný košík s úchopem

2 velké zásobníky 1 menší zásobník

4 přihrádkové příčky





# Úklidová skříňka Portero





Obj. číslo

Rozměry (mm)

**00 5151.0005** 160 x 468 x 395

ŠxHxV

**PORTERO** malé

sestava:

1 základna s plnovýsuvem

1 košík s úchopem

4 dělicí příčky



ŠxHxV

Výsuv na čistící prostředky

komplet vč. výsuvu;

možná levá i pravá montáž

Min. šířka v