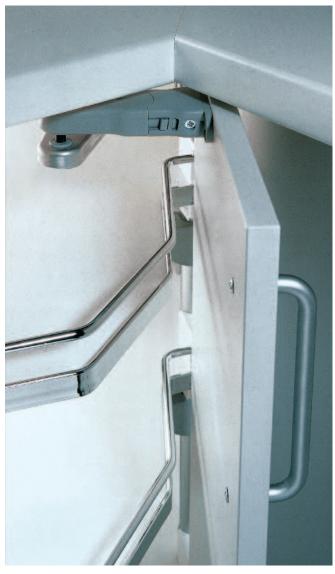

x 75

2 koše

390 x 470 x 75

Sada košů ARENA Style

4 závěsné koše pro výsuv MagicCorner

Standardně:
ARENA plus



**01 6207.0005** 2 koše

295 x 470 x 88

2 koše

390 x 470 x 88

Sada košů ARENA Classic

4 závěsné koše pro výsuv

MagicCorner



**00 6207.0102** 2 koše

295 x 470 x 85

2 koše

390 x 470 x 85

Sada košů - stříbrné

4 závěsné celodrátěné koše

pro výsuv MagicCorner

**00 6207.0005** 2 koše

295 x 470 x 85

2 koše

390 x 470 x 85

Sada košů - chrom

4 závěsné celodrátěné koše pro výsuv MagicCorner

## ROHOVÉ SKŘÍŇKY



REVO 90°



Variabilita použití pro skříně 800 a 900 mm

> Police ARENA Ize kdykoliv přestavět

Bez problémů lze doplnit třetí polici i do smontované skříňky





REVOfit: rychlost dovírání lze jednoduše nastavit

### Varianty polic

**ARENA Classic** 







### Uchycení čela naklapnutím.

Rychlá a bezpečná montáž bez použití nářadí. Čela se jednoduše naklapnou, spolehlivě tak ušetříte čas a zaručíte optimální funkci kování.









Obj. číslo

Rozměry (mm)

00 6956.0102 Světlá výška

skříně: 660-860

Osa a kování REVO 90° pro rohové skříňky 800 a 900 mm inkl. 4 úchyty čela, 1 nosič otočné

osy a 1 posuvný nosič polic



ŠxHxV **00 6943.0009** 560 x 468 x 37,5

Stropní upevňovací rám



**00 6762.0005** Ø 710 **00 6763.0005** Ø 810 **Police ARENA Classic** 

pro skříně 800 mm pro skříně 900 mm



00 6801.0005

Doplňková police (pro pánve) pro skříně 900 mm



## Karusel







3/4 karusel 4/4 karusel

### Varianty košů

Celodrátěný koš (chrom)



ARENA Classic







Rohová skříňka 90 cm

| Rozměry | (mm | Obj. číslo |
|---------|-----|----