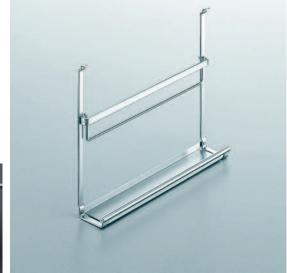

| 00 0000.0                    | 000          |
|------------------------------|--------------|
| 00 0092.0007                 | 2•16         |
| 00 1077.0005                 | 1•30         |
| 00 1078.0005                 | 1•30         |
| 00 1079.0005                 | 1•30         |
| 00 1080.0005                 | 1•30         |
| 00 1085.0005                 | 1•30         |
| 00 1975.0005                 | 1•18         |
| 00 1978.0005                 | 1•18         |
| 00 1978.0102                 | 1•18         |
| 00 1978.0102                 | 1•19         |
| 00 1979.0005                 | 1•18         |
| 00 1979.0102                 | 1•18         |
| 00 1982.0005                 | 1•18         |
| 00 1996.0005                 | 1•18         |
| 00 1996.0102                 | 1•18         |
| 00 1996.0102                 | 1•19         |
| 00 1997.0005                 | 1•18         |
| 00 1997.0102<br>00 1997.0102 | 1•18<br>1•19 |
| 00 2246.0102                 | 1•6          |
| 00 2249.0102                 | 1•6          |
| 00 2269.7930                 | 1•6          |
| 00 2366.0102                 | 1•12         |
| 00 2369.0102                 | 1•12         |
| 00 2370.0102                 | 1•12         |
| 00 2373.7930                 | 1•12         |
| 00 3460.0102                 | 1•24         |
| 00 3461.0102                 | 1•24         |
| 00 3462.0102                 | 1•24         |
| 00 3463.0102                 | 1•24         |
| 00 3467.0102                 | 1•24         |
| 00 3468.0102                 | 1•24         |
| 00 3469.0102                 | 1•24         |
| 00 3470.0102                 | 1•24         |
| 00 3474.0102<br>00 3475.0102 | 1•24<br>1•24 |
| 00 347 5.0 102               | 1•24         |
| 00 3477.0102                 | 1•24         |
| 00 4215.0102                 | 1•17         |
| 00 4216.0102                 | 1•17         |
| 00 4217.0102                 | 1•17         |
| 00 4385.0005                 | 1•18         |
| 00 4385.0005                 | 1•20         |
| 00 4386.0005                 | 1•18         |
| 00 4386.0005                 | 1•20         |
| 00 4387.0005                 | 1•18         |
| 00 4390.0005                 | 1•18         |
| 00 4390.0005                 | 1•20         |
| 00 4395.0005                 | 1•18         |
| 00 4396.0005                 | 1•18         |
| 00 5060.0005                 | 5•12         |
| 00 5061.0005                 | 5•12         |
| 00 5062.0005                 | 5•12<br>5•12 |
| 00 5070.0005                 | 2•12         |
| 00 5070.0005                 | 2•12         |
| 00 5139.0005                 | 2•20         |
| 00 5140.0005                 | 2•12         |
| 00 5141.0005                 | 2•12         |
| 00 5142.0005                 | 2•12         |
| 00 5143.0005                 | 2•12         |
| 00 5151.0005                 | 2•20         |