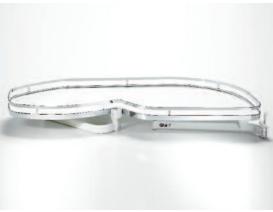

|       |



## LeMans II – šedý reling a dno

### Sada obsahuje:

2 ks - police 1 ks - osa k LeMans II, 600-750 mm 2 ks - tlumící písty SoftStoppPlus Nosnost: 25 kg na 1 polici



| 04 7928.0102 | 450 | pravý |
|--------------|-----|-------|
| 04 7929.0102 |     | levý  |
| 04 7930.0102 | 500 | pravý |
| 04 7931.0102 |     | levý  |
| 04 7932.0102 | 600 | pravý |
| 04 7933.0102 |     | levý  |
|              |     |       |









**LeMans II** – vysoký









Příklad: LeMans II 450 mm pravý





Příklad: LeMans II 500 mm pravý





Příklad: LeMans II 600 mm pravý

#### **LeMans II ARENA Style**

Sada (= 2 police a příslušenství) bez osy;

Nosnost: 25 kg na jedné polici

Šířka skříně:

pravý 450 **07 7928.0005** levý **07 7929.0005** 

pravý 600 **07 7932.0005** 

levý 07 7933.0005



#### **LeMans II ARENA Classic**

Sada (= 2 police a příslušenství) bez osy;

Nosnost: 25 kg na jedné polici

Šířka skříně:

 pravý
 450
 03 7928.0005

 levý
 03 7929.0005

 pravý
 600
 03 7932.0005

03 7933.0005







#### Osa

levý

se 4 ložiskovými pouzdry k namontování

- 2 boční profily
- 2 vodící úhelníky
- 1 zajišťovací klip
- 1 spojovací profil
- 1 spodní uchycení

Světlá výška

skříně:

1250 **00 7943.9010** 720-900 **00 7945.9010** 







# MagicCorner





Rám pro rohové skříňky široké 90 až 100 cm

Precizně definovaný pohyb zaručuje klidný chod



# Varianty košů

Celodrátěný koš



**ARENA Classic** 



**ARENA Style** 





MagicCorner vysuneme k sobě ...



... a poté do strany

Tím docílíme vysunutí i zadní části z rohu skříně.











|                            |