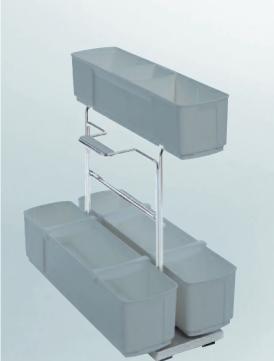

| 00 0000.0                    | 000          |
|------------------------------|--------------|
| 00 0092.0007                 | 2•16         |
| 00 1077.0005                 | 1•30         |
| 00 1078.0005                 | 1•30         |
| 00 1079.0005                 | 1•30         |
| 00 1080.0005                 | 1•30         |
| 00 1085.0005                 | 1•30         |
| 00 1975.0005                 | 1•18         |
| 00 1978.0005                 | 1•18         |
| 00 1978.0102                 | 1•18         |
| 00 1978.0102                 | 1•19         |
| 00 1979.0005                 | 1•18         |
| 00 1979.0102                 | 1•18         |
| 00 1982.0005                 | 1•18         |
| 00 1996.0005                 | 1•18         |
| 00 1996.0102                 | 1•18         |
| 00 1996.0102                 | 1•19         |
| 00 1997.0005                 | 1•18         |
| 00 1997.0102<br>00 1997.0102 | 1•18<br>1•19 |
| 00 2246.0102                 | 1•6          |
| 00 2249.0102                 | 1•6          |
| 00 2269.7930                 | 1•6          |
| 00 2366.0102                 | 1•12         |
| 00 2369.0102                 | 1•12         |
| 00 2370.0102                 | 1•12         |
| 00 2373.7930                 | 1•12         |
| 00 3460.0102                 | 1•24         |
| 00 3461.0102                 | 1•24         |
| 00 3462.0102                 | 1•24         |
| 00 3463.0102                 | 1•24         |
| 00 3467.0102                 | 1•24         |
| 00 3468.0102                 | 1•24         |
| 00 3469.0102                 | 1•24         |
| 00 3470.0102                 | 1•24         |
| 00 3474.0102<br>00 3475.0102 | 1•24<br>1•24 |
| 00 347 5.0 102               | 1•24         |
| 00 3477.0102                 | 1•24         |
| 00 4215.0102                 | 1•17         |
| 00 4216.0102                 | 1•17         |
| 00 4217.0102                 | 1•17         |
| 00 4385.0005                 | 1•18         |
| 00 4385.0005                 | 1•20         |
| 00 4386.0005                 | 1•18         |
| 00 4386.0005                 | 1•20         |
| 00 4387.0005                 | 1•18         |
| 00 4390.0005                 | 1•18         |
| 00 4390.0005                 | 1•20         |
| 00 4395.0005                 | 1•18         |
| 00 4396.0005                 | 1•18         |
| 00 5060.0005                 | 5•12         |
| 00 5061.0005                 | 5•12         |
| 00 5062.0005                 | 5•12<br>5•12 |
| 00 5070.0005                 | 2•12         |
| 00 5070.0005                 | 2•12         |
| 00 5139.0005                 | 2•20         |
| 00 5140.0005                 | 2•12         |
| 00 5141.0005                 | 2•12         |
| 00 5142.0005                 | 2•12         |
| 00 5143.0005                 | 2•12         |
| 00 5151.0005                 | 2•20         |