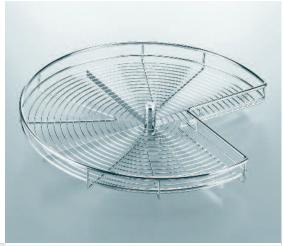

livě tak ušetříte čas a zaručíte optimální funkci kování.









Obj. číslo

Rozměry (mm)

00 6956.0102 Světlá výška

skříně: 660-860

Osa a kování REVO 90° pro rohové skříňky 800 a 900 mm inkl. 4 úchyty čela, 1 nosič otočné

osy a 1 posuvný nosič polic



ŠxHxV **00 6943.0009** 560 x 468 x 37,5

Stropní upevňovací rám



**00 6762.0005** Ø 710 **00 6763.0005** Ø 810 **Police ARENA Classic** 

pro skříně 800 mm pro skříně 900 mm



00 6801.0005

Doplňková police (pro pánve) pro skříně 900 mm



## Karusel







3/4 karusel 4/4 karusel

### Varianty košů

Celodrátěný koš (chrom)



ARENA Classic







Rohová skříňka 90 cm

| Rozměry | (mm | Obj. číslo |
|---------|-----|------------|
|---------|-----|------------|

¾ karusel - celodrátěný koš pro skříňku 90 x 90 mm

00 6711.0005 Ø 820



3/4 karusel - ARENA Classic

pro skříňku 90 x 90 mm

Ø 820

00 6765.0005



Středová osa (obr. vlevo) výškově nastavitelná

Výška:

630-680

00 6424.0005

Středová osa (obr. vpravo) včetně horního a spodního uchycení 839-889

Výška:

výškově nastavitelná

00 6784.0005









Obj. číslo Rozměry (mm)

**00 6714.0005** Ø 750

**% karusel – celodrátěný koš** pro skříňku 90 x 90 mm



Výška: **00 6424.0005** 630-680

**Středová osa** (obr. vlevo) výškově nastavitelná

Výška: **00 6784.0005** 839-889

**Středová osa** (obr. vpravo) včetně horního a spodního uchycení

výškově nastavitelná

FREEflap mini / FREEflap forte

Strana 4·3

Nová generace výklopných mechanismů pro univerzální nasazení



Duo

Strana 4·6

Klasické řešení výklopných dvířek







FREEflap mini / FREEflap forte



#### F