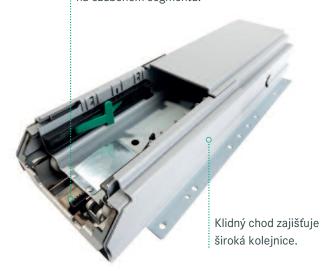

| $\mathbf{A} + \mathbf{B}$ | 4-5              |



#### **Obj. číslo** Pro šířku skříně:

28 0198.0005 500 28 0199.0005 600 28 0138.0005 450 28 0139.0005 500 28 0140.0005 600

Standardně **ARENADUS** 

#### Sada polic CONVOY Centro

28 0197.0005 450 Sada 4 polic - obsahuje: 1 polici s integrovaným vrchním vedením 3 police, výškově nastavitelné 4x příslušenství 2x přední úchyt Sada 5 polic - obsahuje: 1 polici s integrovaným vrchním vedením 4 police, výškově nastavitelné 5x příslušenství

Stabilizátor korpusu.

2x přední úchyt

Objednávka kompletní sady CONVOY Centro musí obsahovat tyto položky:

- obj. číslo výsuvu
- obj. číslo rámu
- obj. číslo sady polic













# Jednoduché, rychlé a přesné seřízení.

Stoprocentní spolehlivost díky synchronizaci na ozubeném segmentu.



**CONVOY Centro** jsme navrhli tak, aby jeho montáž a seřízení byla rychlá a snadná. Seřizovací šrouby jsou dobře dosažitelné. Jediné, co budete potřebovat, je křížový šroubovák.

- Jediné potřebné nářadí: křížový šroubovák
- Jednoznačné polohování, bez opakovaného utahování a povolování
- Spojení rámu a výsuvného systému bez použití nářadí
- Montáž a demontáž čela bez nářadí
- Jednoduchá demontáž skříňového systému tlačítkem







# **CONVOY Lavido**





Stabilní výsuv s integrovaným tlumením















#### 00 2373.7930

Standardně: ClickFixx



SOFTSTOPPPRO

#### Plnovýsuv CONVOY Lavido

s předmontovaným krytem, integrovaným tlumením a pojezdovou automatikou

(SoftStopp Pro).

Kolejnice se synchronizací a 100% spole-

hlivou funkcí (Synchromatic).

Výjezd výsuvu: 470 mm

Světlá