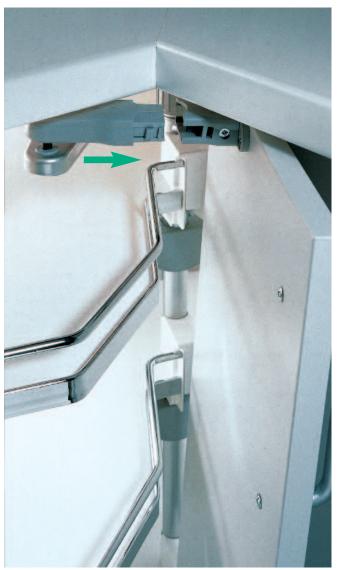

### CleverStorage

kvalita v detailu – www.clever-storage.cz

- Jaké jsou nejnovější trendy a technologické možnosti nábytkového kování při navrhování moderních kuchyní? Nechte se inspirovat multimediální aplikací CleverStorage od firmy Kesseböhmer.
- Prohlédněte si animaci a funkci kování Kesseböhmer. CleverStorage je užitečná aplikace pro architekty, designéry, konstruktéry a všechny ty, kteří přemýšlí o nové kuchyni.
- Přímý přístup z webové stránky www.kesseboehmer.cz