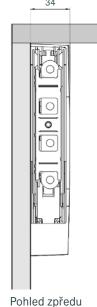

6424.0005

Středová osa (obr. vpravo) včetně horního a spodního uchycení 839-889

Výška:

výškově nastavitelná

00 6784.0005









Obj. číslo Rozměry (mm)

**00 6714.0005** Ø 750

**% karusel – celodrátěný koš** pro skříňku 90 x 90 mm



Výška: **00 6424.0005** 630-680

**Středová osa** (obr. vlevo) výškově nastavitelná

Výška: **00 6784.0005** 839-889

**Středová osa** (obr. vpravo) včetně horního a spodního uchycení

výškově nastavitelná

FREEflap mini / FREEflap forte

Strana 4·3

Nová generace výklopných mechanismů pro univerzální nasazení



Duo

Strana 4·6

Klasické řešení výklopných dvířek







FREEflap mini / FREEflap forte



#### FREEflap mini







Levé kování

Levé kování s krytem (barva šedá)

Pohled zpředu

#### FREEflap forte







Levé kování s krytem (barva šedá)



#### Montážní schéma pro FREEflap mini a FREEflap forte



Montážní schéma pro dřevěná čela a široké alu profily



Montážní schéma pro 20ti mm alu profil

#### FREEflap mini

|            | FREE <i>flap</i><br>mini - A | FREE <i>flap</i><br>mini - B | FREE <i>flap</i><br>mini - C |
|------------|------------------------------|------------------------------|------------------------------|
| Obj. číslo | 27 1661.7035                 | 27 1662.7035                 | 27 1663.7035                 |
| Výška čela | Hmotnost<br>čela*            | Hmotnost<br>čela*            | Hmotnost<br>čela*            |
| mm         | kg                           | kg                           | kg                           |
| ≥200       | 1,8-4,8                      | 3,7-8,2                      | 7,0-1