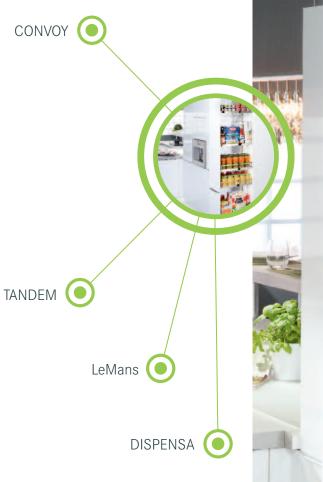

### CleverStorage

kvalita v detailu – www.clever-storage.cz

- Jaké jsou nejnovější trendy a technologické možnosti nábytkového kování při navrhování moderních kuchyní? Nechte se inspirovat multimediální aplikací CleverStorage od firmy Kesseböhmer.
- Prohlédněte si animaci a funkci kování Kesseböhmer. CleverStorage je užitečná aplikace pro architekty, designéry, konstruktéry a všechny ty, kteří přemýšlí o nové kuchyni.
- Přímý přístup z webové stránky www.kesseboehmer.cz