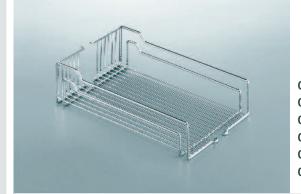

| 00 0000.0                    | 000          |
|------------------------------|--------------|
| 00 0092.0007                 | 2•16         |
| 00 1077.0005                 | 1•30         |
| 00 1078.0005                 | 1•30         |
| 00 1079.0005                 | 1•30         |
| 00 1080.0005                 | 1•30         |
| 00 1085.0005                 | 1•30         |
| 00 1975.0005                 | 1•18         |
| 00 1978.0005                 | 1•18         |
| 00 1978.0102                 | 1•18         |
| 00 1978.0102                 | 1•19         |
| 00 1979.0005                 | 1•18         |
| 00 1979.0102                 | 1•18         |
| 00 1982.0005                 | 1•18         |
| 00 1996.0005                 | 1•18         |
| 00 1996.0102                 | 1•18         |
| 00 1996.0102                 | 1•19         |
| 00 1997.0005                 | 1•18         |
| 00 1997.0102<br>00 1997.0102 | 1•18<br>1•19 |
| 00 2246.0102                 | 1•6          |
| 00 2249.0102                 | 1•6          |
| 00 2269.7930                 | 1•6          |
| 00 2366.0102                 | 1•12         |
| 00 2369.0102                 | 1•12         |
| 00 2370.0102                 | 1•12         |
| 00 2373.7930                 | 1•12         |
| 00 3460.0102                 | 1•24         |
| 00 3461.0102                 | 1•24         |
| 00 3462.0102                 | 1•24         |
| 00 3463.0102                 | 1•24         |
| 00 3467.0102                 | 1•24         |
| 00 3468.0102                 | 1•24         |
| 00 3469.0102                 | 1•24         |
| 00 3470.0102                 | 1•24         |
| 00 3474.0102<br>00 3475.0102 | 1•24<br>1•24 |
| 00 347 5.0 102               | 1•24         |
| 00 3477.0102                 | 1•24         |
| 00 4215.0102                 | 1•17         |
| 00 4216.0102                 | 1•17         |
| 00 4217.0102                 | 1•17         |
| 00 4385.0005                 | 1•18         |
| 00 4385.0005                 | 1•20         |
| 00 4386.0005                 | 1•18         |
| 00 4386.0005                 | 1•20         |
| 00 4387.0005                 | 1•18         |
| 00 4390.0005                 | 1•18         |
| 00 4390.0005                 | 1•20         |
| 00 4395.0005                 | 1•18         |
| 00 4396.0005                 | 1•18         |
| 00 5060.0005                 | 5•12         |
| 00 5061.0005                 | 5•12         |
| 00 5062.0005                 | 5•12<br>5•12 |
| 00 5070.0005                 | 2•12         |
| 00 5070.0005                 | 2•12         |
| 00 5139.0005                 | 2•20         |
| 00 5140.0005                 | 2•12         |
| 00 5141.0005                 | 2•12         |
| 00 5142.0005                 | 2•12         |
| 00 5143.0005                 | 2•12         |
| 00 5151.0005                 | 2•20         |