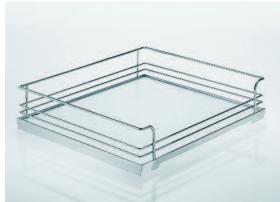

ožky        |                    |                   |
| 450 mm       | 387/393 mm                                         |                    | 01 8650.0005      |
| 500 mm       | 437/443 mm                                         |                    | 01 8651.0005      |
| 600 mm       | 537/543 mm                                         |                    | 01 8652.0005      |



| Obj. cisio   | Rozmery (mm)    |                                |
|--------------|-----------------|--------------------------------|
|              | ŠxHxV           | Spodní výsuvný koš             |
| 01 8643.0005 | 403 x 491 x 165 | Nutno doobjednat plnovýsuv:    |
| 01 8644.0005 | 453 x 491 x 165 | obj. číslo 00 7094.0007        |
| 01 8645.0005 | 553 x 491 x 165 | a 2x čelní příchyt 00 0092,000 |



|              | ŠxHxV           | Horní výsuvný koš           |
|--------------|-----------------|-----------------------------|
| 01 8647.0005 | 402 x 488 x 125 | Nutno doobjednat plnovýsuv: |
| 01 8648.0005 | 452 x 488 x 125 | obj. číslo 00 7094.0007     |
| 01 8649,0005 | 552 x 488 x 125 |                             |





| SxHxV           | Výsuvný koš pro otevíravé skříně     |
|-----------------|--------------------------------------|
| 377 x 488 x 125 | Nutno doobjednat distanční podložku: |
| 427 x 488 x 125 | obj. číslo 00 8756.0005 a plnovýsuv: |
| 527 x 488 x 125 | obj. číslo 00 7094.0007              |
|                 | 427 x 488 x 125                      |





Obj. číslo

Rozměry (mm)

**00 7094.0007** Délka: 500

Plnovýsuv

pro horní a spodní výsuvné koše Výsuv 560 H