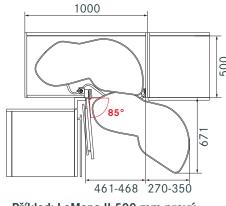

toppPlus Nosnost: 25 kg na 1 polici

#### Šířka skříně:

| 03 7928.0005 | 450 | pravý |
|--------------|-----|-------|
| 03 7929.0005 |     | levý  |
| 03 7930.0005 | 500 | pravý |
| 03 7931.0005 |     | levý  |
| 03 7932.0005 | 600 | pravý |
| 03 7933.0005 |     | levý  |
|              |     |       |



## LeMans II – šedý reling a dno

### Sada obsahuje:

2 ks - police 1 ks - osa k LeMans II, 600-750 mm 2 ks - tlumící písty SoftStoppPlus Nosnost: 25 kg na 1 polici



| 04 7928.0102 | 450 | pravý |
|--------------|-----|-------|
| 04 7929.0102 |     | levý  |
| 04 7930.0102 | 500 | pravý |
| 04 7931.0102 |     | levý  |
| 04 7932.0102 | 600 | pravý |
| 04 7933.0102 |     | levý  |
|              |     |       |









**LeMans II** – vysoký









Příklad: LeMans II 450 mm pravý





Příklad: LeMans II 500 mm pravý





Příklad: LeMans II 600 mm pravý

#### **LeMans II ARENA Style**

Sada (= 2 police a příslušenství) bez osy;

Nosnost: 25 kg na jedné polici

Šířka skříně:

pravý 450 **07 7928.0005** levý **07 7929.0005** 

pravý 600 **07 7932.0005** 

levý 07 7933.0005



#### **LeMans II ARENA Classic**

Sada (= 2 police a příslušenství) bez osy;

Nosnost: 25 kg na jedné polici

Šířka skříně:

 pravý
 450
 03 7928.0005

 levý
 03 7929.0005

 pravý
 600
 03 7932.0005

03 7933.0005







#### Osa

levý

se 4 ložiskovými pouzdry k namontování

- 2 boční profily
- 2 vodící úhelníky
- 1 zajišťovací klip
- 1 spojovací profil
- 1 spodní uchycení

Světlá výška

skříně:

1250 **00 7943.9010** 720-900 **00 7945.9010** 







# MagicCorner





Rám pro rohové skříňky široké