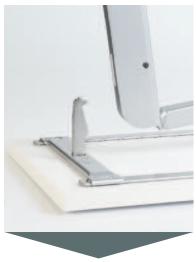

|
|                 | 5 x 00 4390.0005                     | 5 košů ARENA Classic                                              |
|                 |                                      |                                                                   |
| 23 2685.0005    | 1 x 23 2222.0102                     |                                                                   |
|                 | 1 x 06 4235.9006                     |                                                                   |
|                 | 1 x 05 4368.0102                     | 1 2                                                               |
|                 | 5 x 00 4390.0005                     | 5 košů ARENA Classic                                              |





Rám nasadíme na vršek čela a zacvakneme.





Rám nasuneme na spodním konci a zacvakneme.





Lištu výsuvu nacvakneme na rám a vše zasuneme do skříně. Hotovo!

# Rychlé seřízení.

Bez použití speciálního nářadí.

















Seřízení se provede dvěma šrouby na rámu nahoře a dvěma dole – seřízení je velmi jednoduché. Okamžitá vizuální kontrola během práce zaručuje rychlost a preciznost seřízení skříně.





### **TANDEM Solo**





#### **TANDEM Solo**

| Šířka skříně           | 450 mm    | 500 mm    | 600 mm    |
|------------------------|-----------|-----------|-----------|
| Světlá šířka skříně:   | ≥ 412-420 | ≥ 462-470 | ≥ 562-570 |
| Světlá hloubka skříně: | ≥ 495     | ≥ 495     | ≥ 495     |
| Úhel otevření:         | 110°      | 110°      | 110°      |
| Výsuv: