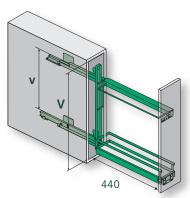

mm |  |
| H = světlá hloubka skříně: | ≥ 481 mm | ≥ 481 mm |  |
| V = světlá výška skříně:   | ≥ 540 mm | ≥ 755 mm |  |
| v = vzdálenost vrtání:     | 380 mm   | 595 mm   |  |
|                            |          |          |  |



Obj. číslo

**03 5412.0005** montáž vpravo nosnost: 12 kg Výsuv 15 cm STYLE, 2 police komplet, vč. plnovýsuvu





**26 0602.0005** montáž vpravo 01 5412.0005\*

nosnost: 12 kg

Výsuv 15 cm CLASSIC, 2 police komplet, vč. plnovýsuvu

chrom

26 0602.0102 01 5412.0102\* stříbrná





**03 5413.0005** montáž vpravo

nosnost: 12 kg

Výsuv 15 cm STYLE, 3 police komplet, vč. plnovýsuvu





**23 1215.0005** montáž vpravo 01 5413.0005\* nosnost: 12 kg Výsuv 15 cm CLASSIC, 3 police komplet, vč. plnovýsuvu



### Dělicí příčka CLASSIC

pro Výsuv 15 cm

00 5293.0005







| S = světlá šířka skříně:          | ≥ 112 mm |
|-----------------------------------|----------|
| <b>H</b> = světlá hloubka skříně: | ≥ 481 mm |
| V = světlá výška skříně:          | ≥ 540 mm |
| v = vzdálenost vrtání:            | 380 mm   |



Obj. číslo

03 5419.0005



### Výsuv 15 cm pro pečící plechy STYLE

komplet, vč. plnovýsuvu montáž vpravo



### Výsuv 15 cm pro pečící plechy CLASSIC

komplet, vč. plnovýsuvu montáž vpravo chrom

stříbrná



**26 0605.0005** 01 5419.0005\*

**26 0605.0102** 01 5419.0102\*











| S = světlá šířka skříně:   | ≥ 112 mm |
|----------------------------|----------|
| H = světlá hloubka skříně: | ≥ 481 mm |
| V = světlá výška skříně:   | ≥ 590 mm |
| v = vzdálenost vrtání:     | 380 mm   |



Obj. číslo.

03 5418.0005

**Výsuv 15 cm pro utěr