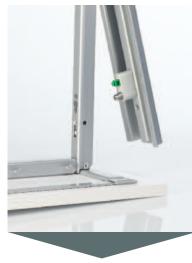

5 košů ARENA Classic                                              |
|                 |                                      |                                                                   |
| 23 2685.0005    | 1 x 23 2222.0102                     |                                                                   |
|                 | 1 x 06 4235.9006                     |                                                                   |
|                 | 1 x 05 4368.0102                     | 1 2                                                               |
|                 | 5 x 00 4390.0005                     | 5 košů ARENA Classic                                              |





Rám nasadíme na vršek čela a zacvakneme.





Rám nasuneme na spodním konci a zacvakneme.





Lištu výsuvu nacvakneme na rám a vše zasuneme do skříně. Hotovo!

# Rychlé seřízení.

Bez použití speciálního nářadí.

















Seřízení se provede dvěma šrouby na rámu nahoře a dvěma dole – seřízení je velmi jednoduché. Okamžitá vizuální kontrola během práce zaručuje rychlost a preciznost seřízení skříně.





### **TANDEM Solo**





#### **TANDEM Solo**

| Šířka skříně           | 450 mm    | 500 mm    | 600 mm    |
|------------------------|-----------|-----------|-----------|
| Světlá šířka skříně:   | ≥ 412-420 | ≥ 462-470 | ≥ 562-570 |
| Světlá hloubka skříně: | ≥ 495     | ≥ 495     | ≥ 495     |
| Úhel otevření:         | 110°      | 110°      | 110°      |
| Výsuv:                 | 290       | 330       | 330       |
| Max. zatížení:         | 80 kg     | 80 kg     |