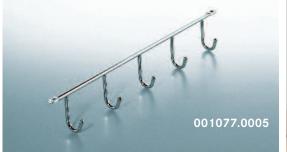

| 00 0000.0                    | 000          |
|------------------------------|--------------|
| 00 0092.0007                 | 2•16         |
| 00 1077.0005                 | 1•30         |
| 00 1078.0005                 | 1•30         |
| 00 1079.0005                 | 1•30         |
| 00 1080.0005                 | 1•30         |
| 00 1085.0005                 | 1•30         |
| 00 1975.0005                 | 1•18         |
| 00 1978.0005                 | 1•18         |
| 00 1978.0102                 | 1•18         |
| 00 1978.0102                 | 1•19         |
| 00 1979.0005                 | 1•18         |
| 00 1979.0102                 | 1•18         |
| 00 1982.0005                 | 1•18         |
| 00 1996.0005                 | 1•18         |
| 00 1996.0102                 | 1•18         |
| 00 1996.0102                 | 1•19         |
| 00 1997.0005                 | 1•18         |
| 00 1997.0102<br>00 1997.0102 | 1•18<br>1•19 |
| 00 2246.0102                 | 1•6          |
| 00 2249.0102                 | 1•6          |
| 00 2269.7930                 | 1•6          |
| 00 2366.0102                 | 1•12         |
| 00 2369.0102                 | 1•12         |
| 00 2370.0102                 | 1•12         |
| 00 2373.7930                 | 1•12         |
| 00 3460.0102                 | 1•24         |
| 00 3461.0102                 | 1•24         |
| 00 3462.0102                 | 1•24         |
| 00 3463.0102                 | 1•24         |
| 00 3467.0102                 | 1•24         |
| 00 3468.0102                 | 1•24         |
| 00 3469.0102                 | 1•24         |
| 00 3470.0102                 | 1•24         |
| 00 3474.0102<br>00 3475.0102 | 1•24<br>1•24 |
| 00 347 5.0 102               | 1•24         |
| 00 3477.0102                 | 1•24         |
| 00 4215.0102                 | 1•17         |
| 00 4216.0102                 | 1•17         |
| 00 4217.0102                 | 1•17         |
| 00 4385.0005                 | 1•18         |
| 00 4385.0005                 | 1•20         |
| 00 4386.0005                 | 1•18         |
| 00 4386.0005                 | 1•20         |
| 00 4387.0005                 | 1•18         |
| 00 4390.0005                 | 1•18         |
| 00 4390.0005                 | 1•20         |
| 00 4395.0005                 | 1•18         |
| 00 4396.0005                 | 1•18         |
| 00 5060.0005                 | 5•12         |
| 00 5061.0005                 | 5•12         |
| 00 5062.0005                 | 5•12<br>5•12 |
| 00 5070.0005                 | 2•12         |
| 00 5070.0005                 | 2•12         |
| 00 5139.0005                 | 2•20         |
| 00 5140.0005                 | 2•12         |
| 00 5141.0005                 | 2•12         |
| 00 5142.0005                 | 2•12         |
| 00 5143.0005                 | 2•12         |
| 00 5151.0005                 | 2•20         |