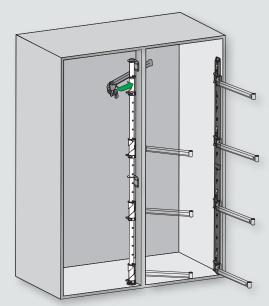

#### Šířka skříně:

| 03 7928.0005 | 450 | pravý |
|--------------|-----|-------|
| 03 7929.0005 |     | levý  |
| 03 7930.0005 | 500 | pravý |
| 03 7931.0005 |     | levý  |
| 03 7932.0005 | 600 | pravý |
| 03 7933.0005 |     | levý  |
|              |     |       |



## LeMans II – šedý reling a dno

### Sada obsahuje:

2 ks - police 1 ks - osa k LeMans II, 600-750 mm 2 ks - tlumící písty SoftStoppPlus Nosnost: 25 kg na 1 polici



| 04 7928.0102 | 450 | pravý |
|--------------|-----|-------|
| 04 7929.0102 |     | levý  |
| 04 7930.0102 | 500 | pravý |
| 04 7931.0102 |     | levý  |
| 04 7932.0102 | 600 | pravý |
| 04 7933.0102 |     | levý  |
|              |     |       |









**LeMans II** – vysoký









Příklad: LeMans II 450 mm pravý





Příklad: LeMans II 500 mm pravý





Příklad: LeMans II 600 mm pravý

#### **LeMans II ARENA Style**

Sada (= 2 police a příslušenství) bez osy;

Nosnost: 25 kg na jedné polici

Šířka skříně:

pravý 450 **07 7928.0005** levý **07 7929.0005** 

pravý 600 **07 7932.0005** 

levý 07 7933.0005



#### **LeMans II ARENA Classic**

Sada (= 2 police a příslušenství) bez osy;

Nosnost: 25 kg na jedné polici

Šířka skříně:

 pravý
 450
 03 7928.0005

 levý
 03 7929.0005

 pravý
 600
 03 7932.0005

03 7933.0005







#### Osa

levý

se 4 ložiskovými pouzdry k namontování

- 2 boční profily
- 2 vodící úhelníky
- 1 zajišťovací klip
- 1 spojovací profil
- 1 spodní uchycení

Světlá výška

skříně:

1250 **00 7943.9010** 720-900 **00 7945.9010** 







# MagicCorner





Rám pro rohové skříňky široké 90 až 100 cm

Precizně definovaný p