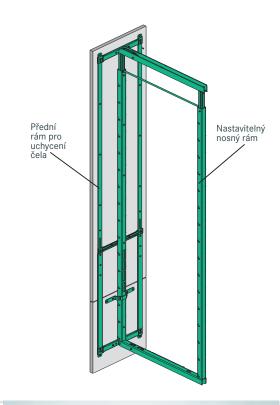

větlá výška korpusu |
|--------------------------------------------------------|----------------------------|----------------------|
| Nastavitelný nosný rám<br>Přední rám pro uchycení čela | 05 4381.010<br>00 4215.010 |                      |
| Sestava                                                | 23 2220.010                | 2                    |
| Nastavitelný nosný rám<br>Přední rám pro uchycení čela | 05 4382.010<br>00 4216.010 |                      |
| Sestava                                                | 23 2221.010                | 2                    |
| Nastavitelný nosný rám<br>Přední rám pro uchycení čela | 05 4383.010<br>00 4217.010 | ,                    |
| Sestava                                                | 23 2222.010                | 2                    |





#### Obj. číslo

#### 06 4235.9006

Standardně:

Standardně:



Standardně:





#### Plnovýsuv

s mimořádně nízkou montážní výškou; pro středem vedený výsuvný rám vysokých skříní Nosnost: max. 100 kg



### DISPENSA VVSx

#### Plnovýsuv s nízkou montážní výškou

| Výška rámu = světlá výška skříně  | -55 mm    |
|-----------------------------------|-----------|
| <b>V</b> = výška spodního vedení: | 35 mm     |
| S = světlá šířka skříně:          | od 212 mm |
| H = světlá hloubka skříně:        | ≥ 500 mm  |
| O = plné otevření:                | 470 mm    |
| Nosnost:                          | ≤ 100 kg  |



| Obj. číslo   | Rozměry<br>(mm) |                   | ClickFixx     |
|--------------|-----------------|-------------------|---------------|
|              |                 | Rá