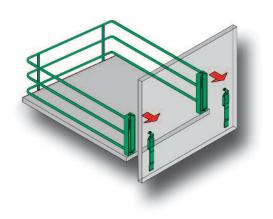

|                    | 01 8652.0005      |



| Obj. cisio   | Rozmery (mm)    |                                |
|--------------|-----------------|--------------------------------|
|              | ŠxHxV           | Spodní výsuvný koš             |
| 01 8643.0005 | 403 x 491 x 165 | Nutno doobjednat plnovýsuv:    |
| 01 8644.0005 | 453 x 491 x 165 | obj. číslo 00 7094.0007        |
| 01 8645.0005 | 553 x 491 x 165 | a 2x čelní příchyt 00 0092,000 |



|              | ŠxHxV           | Horní výsuvný koš           |
|--------------|-----------------|-----------------------------|
| 01 8647.0005 | 402 x 488 x 125 | Nutno doobjednat plnovýsuv: |
| 01 8648.0005 | 452 x 488 x 125 | obj. číslo 00 7094.0007     |
| 01 8649,0005 | 552 x 488 x 125 |                             |





| SxHxV           | Výsuvný koš pro otevíravé skříně     |
|-----------------|--------------------------------------|
| 377 x 488 x 125 | Nutno doobjednat distanční podložku: |
| 427 x 488 x 125 | obj. číslo 00 8756.0005 a plnovýsuv: |
| 527 x 488 x 125 | obj. číslo 00 7094.0007              |
|                 | 427 x 488 x 125                      |





Obj. číslo

Rozměry (mm)

**00 7094.0007** Délka: 500

Plnovýsuv

pro horní a spodní výsuvné koše Výsuv 560 H 5000 B s tlumením

Nosnost: 30 kg



00 0092.0007

Čelní příchyt

pro spodní výsuvný koš k našroubování



**00 8756.0005** ŠxHxV

SxHxV 25 x 485 x 50 Distanční podložka

chrom





cleaningAGENT





Všechny plastové prvky lze vyjmout a umýt.

Materiál odolný běžným mycím a čisticím prostředkům

Přestavitelné přihrádkové pří