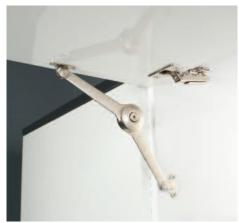

|

4,0-8,4

3,8-8,0

3,6-7,7

3,5-7,4

6,0-12,6

5,7-12,0

5,5-11,6

5,4-11,1

\*Hmotnost čela včetně úchytek

3,2-6,5

3,0-6,2

2,9-5,9

2,7-5,7



#### Sestava sady:

- 2 kování FREE*flap* forte (pravý a levý)
- 2 kryty kování (pravý a levý)
- 2 čelní úchyty

Úhel otevření: 107°

Integrovaný omezovač úhlu otevření na 90°

Barva: šedá



≤575

≤600

≤625

≤650

pro alu profily 20 mm poniklovaný Obj. číslo 27 1687

8,0-15,9

7,6-15,3

7,3-14,6

7,0-14,1



Obj. číslo

27 1688









#### Obj. číslo

#### 27 1691.0006

Složení sady: 27 0075.0006

27 0114.0006 27 0107.0006

#### Sada DUO pro dřevěná dvířka

pro malá a střední dvířka použitelné jako pravé i levé

Úhel otevření: 75°, 90° a 110°

1 ks výklop DUO

1 ks příchyt na korpus

1 ks příchyt na **dřevěná dvířka** 













Složení sady: 27 0075.0006 27 0114.0006 27 0119.0006

#### Sada DUO pro alu rámeček

pro malá a střední dvířka použitelné jako pravé i levé

Úhel otevření: 75°, 90° a 110°

1 ks výklop DUO

1 ks příchyt na korpus

1 ks příchyt na **alu rámeček** 





LINERO 2000

Strana 5.3

Závěsný program v nadčasovém designu.



Doplňky

Strana 5·13

Barové podpěry. Výsuvy pro utěrky. Ohrádka pro varnou desku.





**LINERO 2000** 





Nosná lišta je elegantně zakryta

Upevňovací profil přiléhá přímo ke zdi

Bohatý výběr závěsných prvků

Nadčasový design

Důraz na bezpečnost např. zde ochranné sklo

B



Na stěnu připevníme plastovou kolejnici ...



nasuneme kryt ...



koncové krytky ....

úprava hliník

úprava nerez



a zavěsíme jednotlivé prvky.

|                           | Rozměry (mm)