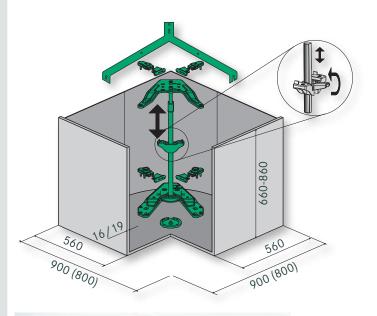

x 88

Sada košů ARENA Classic

4 závěsné koše pro výsuv

MagicCorner



**00 6207.0102** 2 koše

295 x 470 x 85

2 koše

390 x 470 x 85

Sada košů - stříbrné

4 závěsné celodrátěné koše

pro výsuv MagicCorner

**00 6207.0005** 2 koše

295 x 470 x 85

2 koše

390 x 470 x 85

Sada košů - chrom

4 závěsné celodrátěné koše pro výsuv MagicCorner

## ROHOVÉ SKŘÍŇKY



REVO 90°



Variabilita použití pro skříně 800 a 900 mm

> Police ARENA Ize kdykoliv přestavět

Bez problémů lze doplnit třetí polici i do smontované skříňky





REVOfit: rychlost dovírání lze jednoduše nastavit

### Varianty polic

**ARENA Classic** 







### Uchycení čela naklapnutím.

Rychlá a bezpečná montáž bez použití nářadí. Čela se jednoduše naklapnou, spolehlivě tak ušetříte čas a zaručíte optimální funkci kování.









Obj. číslo

Rozměry (mm)

00 6956.0102 Světlá výška

skříně: 660-860

Osa a kování REVO 90° pro rohové skříňky 800 a 900 mm inkl. 4 úchyty čela, 1 nosič otočné

osy a 1 posuvný nosič polic



ŠxHxV **00 6943.0009** 560 x 468 x 37,5

Stropní upevňovací rám



**00 6762.0005** Ø 710 **00 6763.0005** Ø 810 **Police ARENA Classic** 

pro skříně 800 mm pro skříně 900 mm



00 6801.0005

Doplňková police (pro pánve) pro skříně 900 mm



## Karusel







3/4 karusel 4/4 karusel

### Varianty košů

Celodrátěný koš (chrom)



ARENA Classic







Rohová skříňka 90 cm

| Rozměry | (mm | Obj. číslo |
|---------|-----|------------|
|---------|-----|------------|

¾ karusel - celodrátěný koš pro skříňku 90 x 90 mm

00 6711.0005 Ø 820



3/4 karusel - ARENA Classic

pro skříňku 90 x 90 mm

Ø 820

0