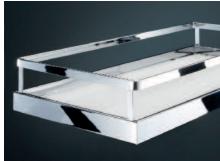

--------------------|
| Nastavitelný nosný rám<br>Sada čelního kování | 05 4381.0102<br>23 3551.0102 |                      |
| Nastavitelný nosný rám<br>Sada čelního kování | 05 4382.0102<br>23 3551.0102 |                      |
| Nastavitelný nosný rám<br>Sada čelního kování | 05 4383.0102<br>23 3551.0102 |                      |







Obj. číslo

06.4222.9006

#### DISPENSA V-X Plnovýsuv

s mimořádně nízkou montážní výškou; pro středem vedený výsuvný rám vysokých skříní Nosnost: max. 120 kg





Obj. číslo

ŠxHxV

**23 3498.0005** 100 x 463 x 106 150 mm

Závěsné koše ARENA Style

pro šířku skříně:





Závěsné koše ARENA Classic

pro šířku skříně:

**23 3550.0005** 100 x 463 x 106 150 mm



# **DISPENSA**



### Varianty košů

Celodrátěný koš



**ARENA Classic** 



**ARENA Style** 



#### Rám

| Rám                                                    | Obj. číslo                 | Světlá výška korpusu |
|--------------------------------------------------------|----------------------------|----------------------|
| Nastavitelný nosný rám<br>Přední rám pro uchycení čela | 05 4381.010<br>00 4215.010 |                      |
| Sestava                                                | 23 2220.010                | 2                    |
| Nastavitelný nosný rám<br>Přední rám pro uchycení čela | 05 4382.010<br>00 4216.010 |                      |
| Sestava                                                | 23 2221.010                | 2                    |
| Nastavitelný nosný rám<br>Přední rám pro uchycení čela | 05 4383.010<br>00 4217.010 | ,                    |
| Sestava