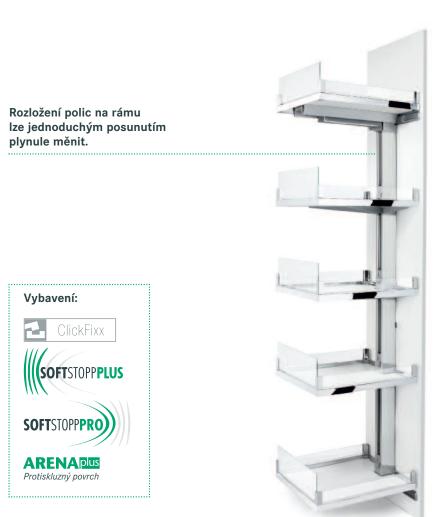

|



# **CONVOY Centro**



Existuje **mnoho důvodů**, proč je CONVOY Centro nejlepším řešením pro potravinovou skříň. Například:

- Boční přístup na polici bez problémů.
- Všechny police lze jednou rukou plynule posunout na požadovanou výšku.
- Tiché tlumení výsuvu ve standardní výbavě.
   Nově optimalizovaná dovírací automatika.
- Vylepšené vlastnosti: CONVOY Centro s novým pojezdovým systémem vyjede z korpusu skříně zcela lehce.
- CONVOY Centro. Vše, co potřebujete na uložení potravin.













#### 00 2269.7930

Standardně: ClickFixx



### Plnovýsuv CONVOY Centro

s integrovaným tlumením a pojezdovou automatikou (SoftStopp Pro).

Kolejnice se synchronizací a 100% spole-

hlivou funkcí (Synchromatic).

Sada obsahuje: kolejnici s předmontovaným krytem (dolů) a vodící lištu (nahoru)

Výjezd výsuvu: 470 mm

Světlá hloubka skříně: ≥ 500 mm

Zatížení výsuvu:

hmotnost systému + čela + nákladu

= max. 130 kg

(v závislosti na konstrukci skříně)





#### Rám CONVOY Centro

vč. předního úchytu A a/nebo předního úchytu se spojovacím ramenem (B



| Obj. číslo   | Světlá<br>výška skříně | Užitná<br>výška rámu | Přední<br>úchyt           | Max. počet polic |
|--------------|------------------------|----------------------|---------------------------|------------------|
| 00 2246.01