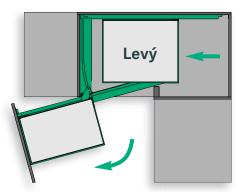

### CleverStorage

kvalita v detailu – www.clever-storage.cz

- Jaké jsou nejnovější trendy a technologické možnosti nábytkového kování při navrhování moderních kuchyní? Nechte se inspirovat multimediální aplikací CleverStorage od firmy Kesseböhmer.
- Prohlédněte si animaci a funkci kování Kesseböhmer. CleverStorage je užitečná aplikace pro architekty, designéry, konstruktéry a všechny ty, kteří přemýšlí o nové kuchyni.
- Přímý přístup z webové stránky www.kesseboehmer.cz