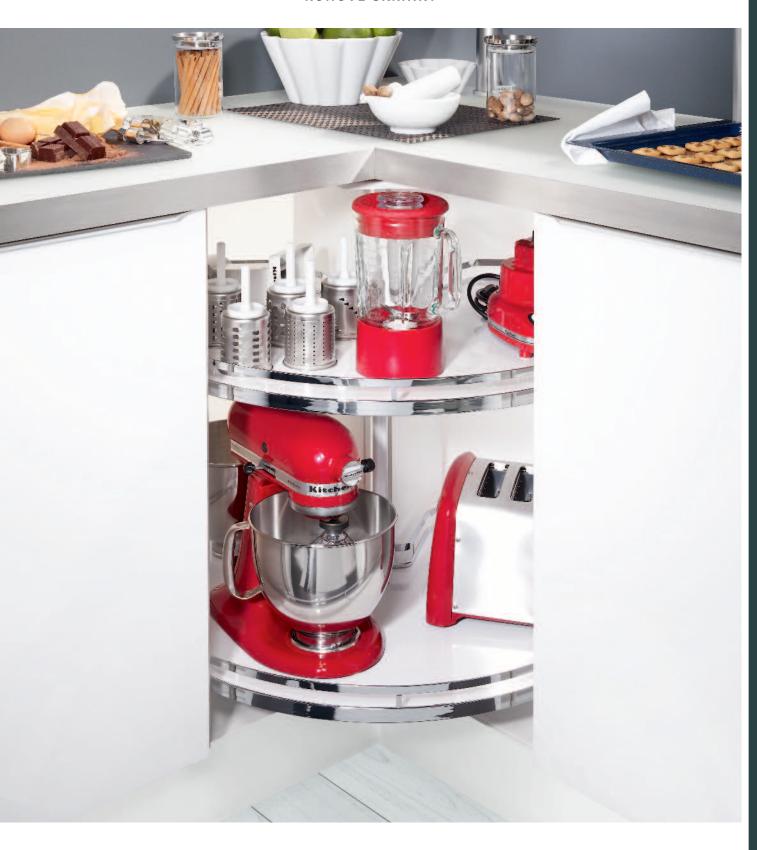

### CleverStorage

kvalita v detailu – www.clever-storage.cz

- Jaké jsou nejnovější trendy a technologické možnosti nábytkového kování při navrhování moderních kuchyní? Nechte se inspirovat multimediální aplikací CleverStorage od firmy Kesseböhmer.
- Prohlédněte si animaci a funkci kování Kesseböhmer. CleverStorage je užitečná aplikace pro architekty, designéry, konstruktéry a všechny ty, kteří přemýšlí o nové kuchyni.
- Přímý přístup z webové stránky www.kesseboehmer.cz