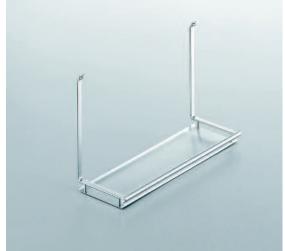

| 00 0000.0                    | 000          |
|------------------------------|--------------|
| 00 0092.0007                 | 2•16         |
| 00 1077.0005                 | 1•30         |
| 00 1078.0005                 | 1•30         |
| 00 1079.0005                 | 1•30         |
| 00 1080.0005                 | 1•30         |
| 00 1085.0005                 | 1•30         |
| 00 1975.0005                 | 1•18         |
| 00 1978.0005                 | 1•18         |
| 00 1978.0102                 | 1•18         |
| 00 1978.0102                 | 1•19         |
| 00 1979.0005                 | 1•18         |
| 00 1979.0102                 | 1•18         |
| 00 1982.0005                 | 1•18         |
| 00 1996.0005                 | 1•18         |
| 00 1996.0102                 | 1•18         |
| 00 1996.0102                 | 1•19         |
| 00 1997.0005                 | 1•18         |
| 00 1997.0102<br>00 1997.0102 | 1•18<br>1•19 |
| 00 2246.0102                 | 1•6          |
| 00 2249.0102                 | 1•6          |
| 00 2269.7930                 | 1•6          |
| 00 2366.0102                 | 1•12         |
| 00 2369.0102                 | 1•12         |
| 00 2370.0102                 | 1•12         |
| 00 2373.7930                 | 1•12         |
| 00 3460.0102                 | 1•24         |
| 00 3461.0102                 | 1•24         |
| 00 3462.0102                 | 1•24         |
| 00 3463.0102                 | 1•24         |
| 00 3467.0102                 | 1•24         |
| 00 3468.0102                 | 1•24         |
| 00 3469.0102                 | 1•24         |
| 00 3470.0102                 | 1•24         |
| 00 3474.0102<br>00 3475.0102 | 1•24<br>1•24 |
| 00 347 5.0 102               | 1•24         |
| 00 3477.0102                 | 1•24         |
| 00 4215.0102                 | 1•17         |
| 00 4216.0102                 | 1•17         |
| 00 4217.0102                 | 1•17         |
| 00 4385.0005                 | 1•18         |
| 00 4385.0005                 | 1•20         |
| 00 4386.0005                 | 1•18         |
| 00 4386.0005                 | 1•20         |
| 00 4387.0005                 | 1•18         |
| 00 4390.0005                 | 1•18         |
| 00 4390.0005                 | 1•20         |
| 00 4395.0005                 | 1•18         |
| 00 4396.0005                 | 1•18         |
| 00 5060.0005                 | 5•12         |
| 00 5061.0005                 | 5•12         |
| 00 5062.0005                 | 5•12<br>5•12 |
| 00 5070.0005                 | 2•12         |
| 00 5070.0005                 | 2•12         |
| 00 5139.0005                 | 2•20         |
| 00 5140.0005                 | 2•12         |
| 00 5141.0005                 | 2•12         |
| 00 5142.0005                 | 2•12         |
| 00 5143.0005                 | 2•12         |
| 00 5151.0005                 | 2•20         |