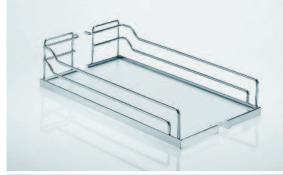

m          |                   | 300 mm        |
| 05 4367.0102 | 350 mm          |                   | 400 mm        |
| 05 4368.0102 | 400 mm          |                   | 450 mm        |
| 05 4373.0102 | 450 mm          |                   | 500 mm        |
| 05 4374.0102 | 550 mm          |                   | 600 mm        |







Obj. číslo Rozměry (mm)

|              |                 | Závěsné koše ARENA Style |
|--------------|-----------------|--------------------------|
|              | ŠxHxV           | pro šířku skříně:        |
| 07 4387.0005 | 200 x 462 x 106 | 250 mm                   |
| 07 4385.0005 | 250 x 462 x 106 | 300 mm                   |
| 07 4386.0005 | 350 x 462 x 106 | 400 mm                   |
| 07 4390.0005 | 400 x 462 x 106 | 450 mm                   |



#### Závěsné koše ARENA Classic

Standardně

ARENA plus
Protiskluzný povrch

|              | ŠxHxV           | pro šířku skříně: |
|--------------|-----------------|-------------------|
| 00 4387.0005 | 200 x 462 x 106 | 250 mm            |
| 00 4385.0005 | 250 x 462 x 106 | 300 mm            |
| 00 4386.0005 | 350 x 462 x 106 | 400 mm            |
| 00 4390.0005 | 400 x 462 x 106 | 450 mm            |
| 00 4395.0005 | 450 x 462 x 106 | 500 mm            |
| 00 4396.0005 | 550 x 462 x 106 | 600 mm            |



### Závěsné celodrátěné koše

|              |                 | Lavesile Celouid  |
|--------------|-----------------|-------------------|
|              |                 | (chrom)           |
|              | ŠxHxV           | pro šířku skříně: |
| 00 1975.0005 | 200 x 467 x