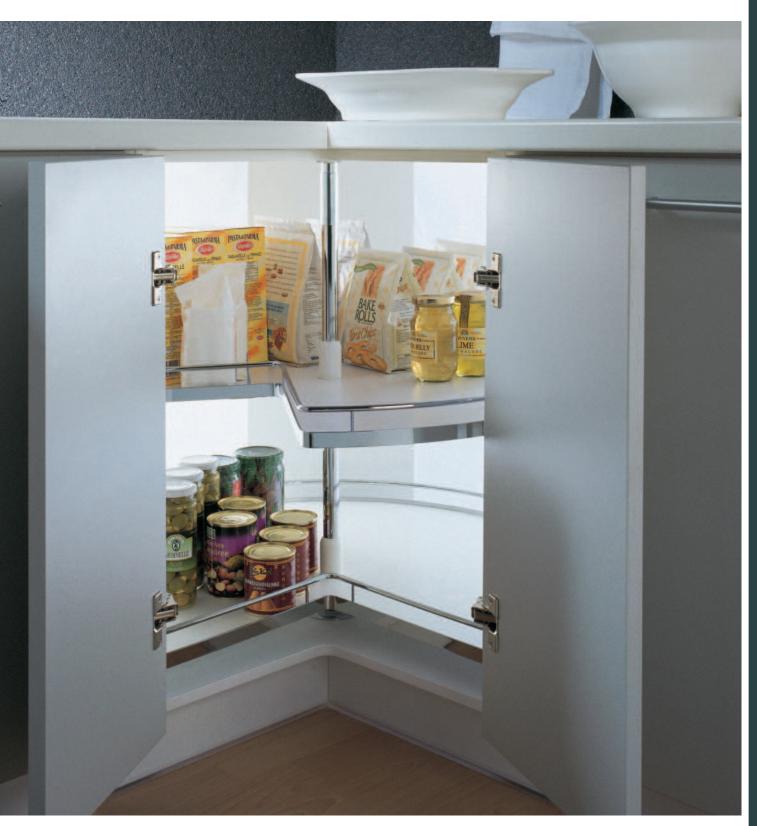

Ize kdykoliv přestavět

Bez problémů lze doplnit třetí polici i do smontované skříňky





REVOfit: rychlost dovírání lze jednoduše nastavit

### Varianty polic

**ARENA Classic** 







### Uchycení čela naklapnutím.

Rychlá a bezpečná montáž bez použití nářadí. Čela se jednoduše naklapnou, spolehlivě tak ušetříte čas a zaručíte optimální funkci kování.









Obj. číslo

Rozměry (mm)

00 6956.0102 Světlá výška

skříně: 660-860

Osa a kování REVO 90° pro rohové skříňky 800 a 900 mm inkl. 4 úchyty čela, 1 nosič otočné

osy a 1 posuvný nosič polic



ŠxHxV **00 6943.0009** 560 x 468 x 37,5

Stropní upevňovací rám



**00 6762.0005** Ø 710 **00 6763.0005** Ø 810 **Police ARENA Classic** 

pro skříně 800 mm pro skříně 900 mm



00 6801.0005

Doplňková police (pro pánve) pro skříně 900 mm



## Karusel







3/4 karusel 4/4 karusel

### Varianty košů

Celodrátěný koš (chrom)



ARENA Classic







Rohová skříňka 90 cm

| Rozměry | (mm | Obj. číslo |
|---------|-----|------------|
|---------|-----|------------|

¾ karusel - celodrátěný koš pro skříňku 90 x 90 mm

00 6711.0005 Ø 820



3/4 karusel - ARENA Classic

pro skříňku 90 x 90 mm

Ø 820

00 6765.0005



Středová osa (obr. vlevo) výškově nastavitelná

Výška:

630-680

00 6424.0005

Středová osa (obr. vpravo) včetně horního a spodního uchycení 839-889

Výška:

výškově nastavitelná

00 6784.0005









Obj. číslo Rozměry (mm)

**00 6714.0005** Ø 750

**% karusel – celodrátěný koš** pro skříňku 90 x 90 mm



Výška: **00 6424.0005** 630-680

**Středová osa** (obr. vlevo) výškově nastavitelná

Výška: **00 6784.0005** 839-