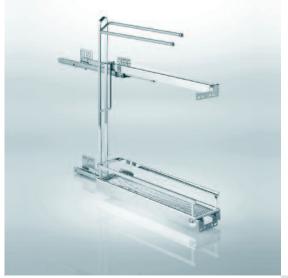

### CleverStorage

kvalita v detailu – www.clever-storage.cz

- Jaké jsou nejnovější trendy a technologické možnosti nábytkového kování při navrhování moderních kuchyní? Nechte se inspirovat multimediální aplikací CleverStorage od firmy Kesseböhmer.
- Prohlédněte si animaci a funkci kování Kesseböhmer. CleverStorage je užitečná aplikace pro architekty, designéry, konstruktéry a všechny ty, kteří přemýšlí o nové kuchyni.
- Přímý přístup z webové stránky www.kesseboehmer.cz