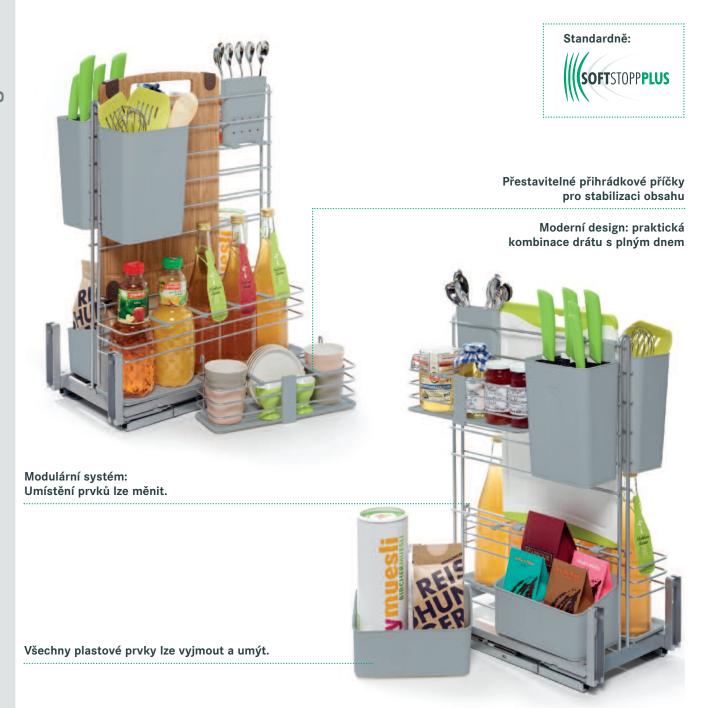

| 500 mm     | 433 x 275 x 88 | 01 3439.0005 | 3300 | / |
|                                  | 600 mm     | 518 x 275 x 88 | 01 3444.0005 |      |   |
|                                  |            |                |              |      |   |
|                                  |            |                |              |      |   |





| 01 3431.0005 | od 1100 | pro šířku s |
|--------------|---------|-------------|
| 01 3433.0005 | od 1700 | 450 mm      |
| 01 3436.0005 | od 1100 |             |
| 01 3438.0005 | od 1700 | 500 mm      |
| 01 3441.0005 | od 1100 |             |
| 01 3443.0005 | od 1700 | 600 mm      |
|              |         |             |



# Úklidová skříň













na strop s 5 háčky

(chrom)

00 1077.0005

350 x 44 x 48







# cookingAGENT







Obj. číslo Rozměry (mm)

cookingAGENT - šedý

sestava:

1 základna

3 závěsné koše – drát

5 závěsných zásobníků

8 přihrádkových příček

1 příslušenství pro uchycení čela

ŠxHxV

**02 5230.0102** 268 x 489 x 625 Čelní výsuv, montáž na dno





# Výsuv 15 cm









Výsuv 15 cm

|                            | 2 police | 3 police |  |
|----------------------------|----------|----------|--|
| S = světlá šířka skříně:   | ≥ 112 mm | ≥ 112 mm |  |
| H = světlá hloubka skříně: | ≥ 481 mm | ≥ 481 mm |  |
| V = světlá výška skříně:   | ≥ 540 mm | ≥ 755 mm |  |
| v = vzdálenost vrtání:     | 380 mm   | 595 mm   |  |
|                            |          |          |  |



Obj. číslo

**03 5412.0005** montáž vpravo nosnost: 12 kg Výsuv 15 cm STYLE, 2 police komplet, vč. plnovýsuvu





**26