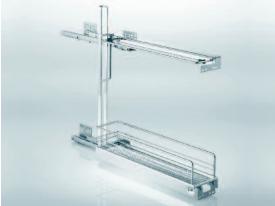

005** montáž vpravo

nosnost: 12 kg

Výsuv 15 cm STYLE, 3 police komplet, vč. plnovýsuvu





**23 1215.0005** montáž vpravo 01 5413.0005\* nosnost: 12 kg Výsuv 15 cm CLASSIC, 3 police komplet, vč. plnovýsuvu



### Dělicí příčka CLASSIC

pro Výsuv 15 cm

00 5293.0005







| S = světlá šířka skříně:          | ≥ 112 mm |
|-----------------------------------|----------|
| <b>H</b> = světlá hloubka skříně: | ≥ 481 mm |
| V = světlá výška skříně:          | ≥ 540 mm |
| v = vzdálenost vrtání:            | 380 mm   |



Obj. číslo

03 5419.0005



### Výsuv 15 cm pro pečící plechy STYLE

komplet, vč. plnovýsuvu montáž vpravo



### Výsuv 15 cm pro pečící plechy CLASSIC

komplet, vč. plnovýsuvu montáž vpravo chrom

stříbrná



**26 0605.0005** 01 5419.0005\*

**26 0605.0102** 01 5419.0102\*











| S = světlá šířka skříně:   | ≥ 112 mm |
|----------------------------|----------|
| H = světlá hloubka skříně: | ≥ 481 mm |
| V = světlá výška skříně:   | ≥ 590 mm |
| v = vzdálenost vrtání:     | 380 mm   |



Obj. číslo.

03 5418.0005

**Výsuv 15 cm pro utěrky STYLE** komplet, vč. plnovýsuvu montáž vpravo





**26 0604.0005** 01 5418.0005\*

**Výsuv 15 cm pro utěrky CLASSIC** komplet, vč. plnovýsuvu montáž vpravo





Výsuv 30 cm





Integrované neviditelné tlumení

Jednoduchá montáž

Profil rámu je nízký a nepřekáží

Koše jsou spolehlivě zajištěny

Plynulý pohyb výsuvu a výborná stabilita košů

Standardně:

SOFTSTOPP

# Varianty košů

Celodrátěný koš



**ARENA Classic** 



**ARENA Style** 







#### Plnovýsuv 30 cm - kolmé čelo 90°

**S** = světlá šířka skříně: šířka k