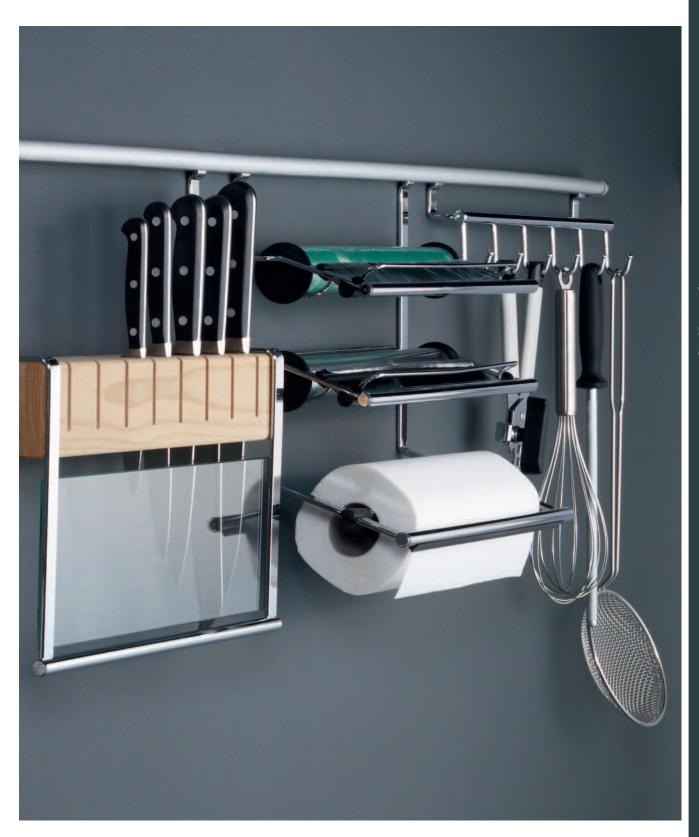

### CleverStorage

kvalita v detailu – www.clever-storage.cz

- Jaké jsou nejnovější trendy a technologické možnosti nábytkového kování při navrhování moderních kuchyní? Nechte se inspirovat multimediální aplikací CleverStorage od firmy Kesseböhmer.
- Prohlédněte si animaci a funkci kování Kesseböhmer. CleverStorage je užitečná aplikace pro architekty, designéry, konstruktéry a všechny ty, kteří přemýšlí o nové kuchyni.
- Přímý přístup z webové stránky www.kesseboehmer.cz