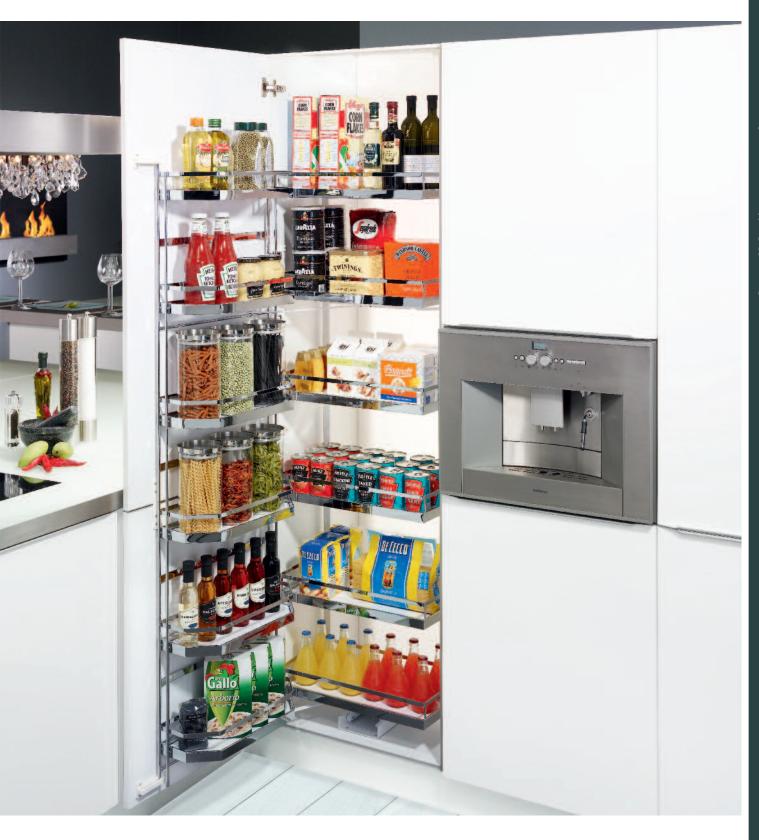

### CleverStorage

kvalita v detailu – www.clever-storage.cz

- Jaké jsou nejnovější trendy a technologické možnosti nábytkového kování při navrhování moderních kuchyní? Nechte se inspirovat multimediální aplikací CleverStorage od firmy Kesseböhmer.
- Prohlédněte si animaci a funkci kování Kesseböhmer. CleverStorage je užitečná aplikace pro architekty, designéry, konstruktéry a všechny ty, kteří přemýšlí o nové kuchyni.
- Přímý přístup z webové stránky www.kesseboehmer.cz