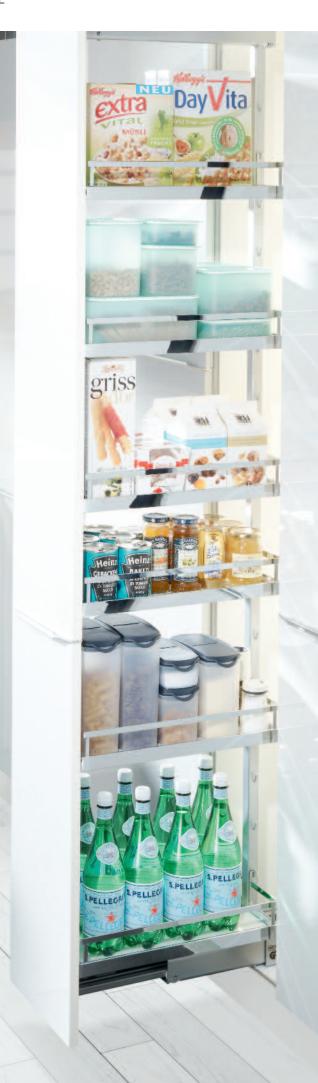

### CleverStorage

kvalita v detailu – www.clever-storage.cz

- Jaké jsou nejnovější trendy a technologické možnosti nábytkového kování při navrhování moderních kuchyní? Nechte se inspirovat multimediální aplikací CleverStorage od firmy Kesseböhmer.
- Prohlédněte si animaci a funkci kování Kesseböhmer. CleverStorage je užitečná aplikace pro architekty, designéry, konstruktéry a všechny ty, kteří přemýšlí o nové kuchyni.
- Přímý přístup z webové stránky www.kesseboehmer.cz