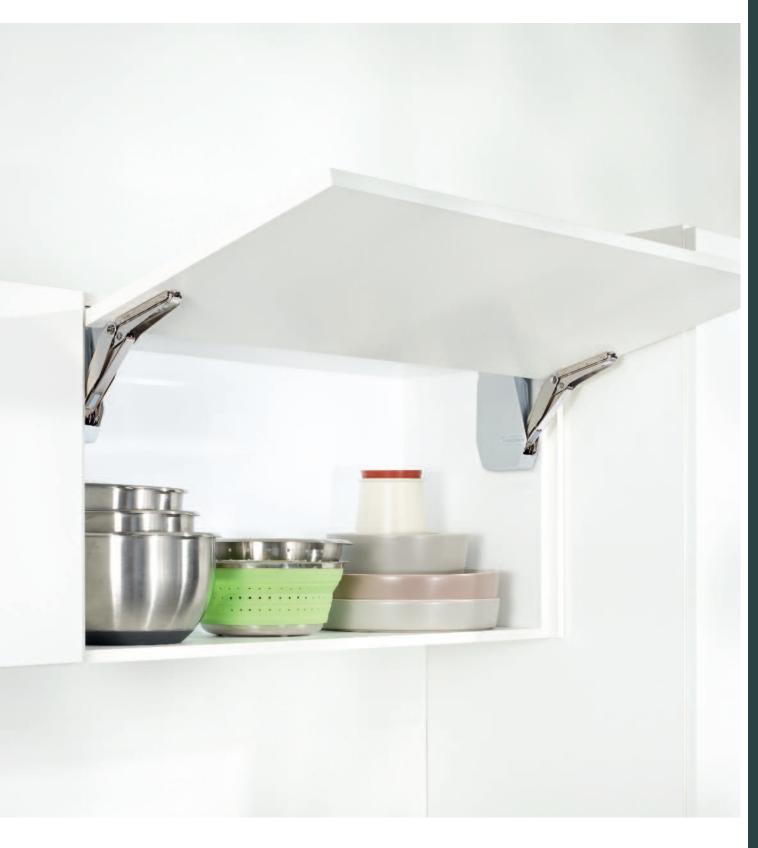

o skříňku 90 x 90 mm

00 6711.0005 Ø 820



3/4 karusel - ARENA Classic

pro skříňku 90 x 90 mm

Ø 820

00 6765.0005



Středová osa (obr. vlevo) výškově nastavitelná

Výška:

630-680

00 6424.0005

Středová osa (obr. vpravo) včetně horního a spodního uchycení 839-889

Výška:

výškově nastavitelná

00 6784.0005









Obj. číslo Rozměry (mm)

**00 6714.0005** Ø 750

**% karusel – celodrátěný koš** pro skříňku 90 x 90 mm



Výška: **00 6424.0005** 630-680

**Středová osa** (obr. vlevo) výškově nastavitelná

Výška: **00 6784.0005** 839-889

**Středová osa** (obr. vpravo) včetně horního a spodního uchycení

výškově nastavitelná

FREEflap mini / FREEflap forte

Strana 4·3

Nová generace výklopných mechanismů pro univerzální nasazení



Duo

Strana 4·6

Klasické řešení výklopných dvířek







FREEflap mini / FREEflap forte



#### FREEflap mini







Levé kování

Levé kování s krytem (barva šedá)

Pohled zpředu

#### FREEflap forte







Levé kování s krytem (barva šedá)



#### Montážní schéma pro FREEflap mini a FREEflap forte



Montážní schéma pro dřevěná čela a široké alu profily



Montážní schéma pro 20ti mm alu profil

#### FREEflap mini

|            | FREE <i>flap</i><br>mini - A | FREE <i>flap</i><br>mini - B | FREE <i>flap</i><br>mini - C |
|------------|------------------------------|------------------------------|------------------------------|
| Obj. číslo | 27 1661.7035                 | 27 1662.7035                 | 27 1663.7035                 |
| Výška čela | Hmotnost<br>čela*            | Hmotnost<br>čela*            | Hmotnost<br>čela*            |
| m