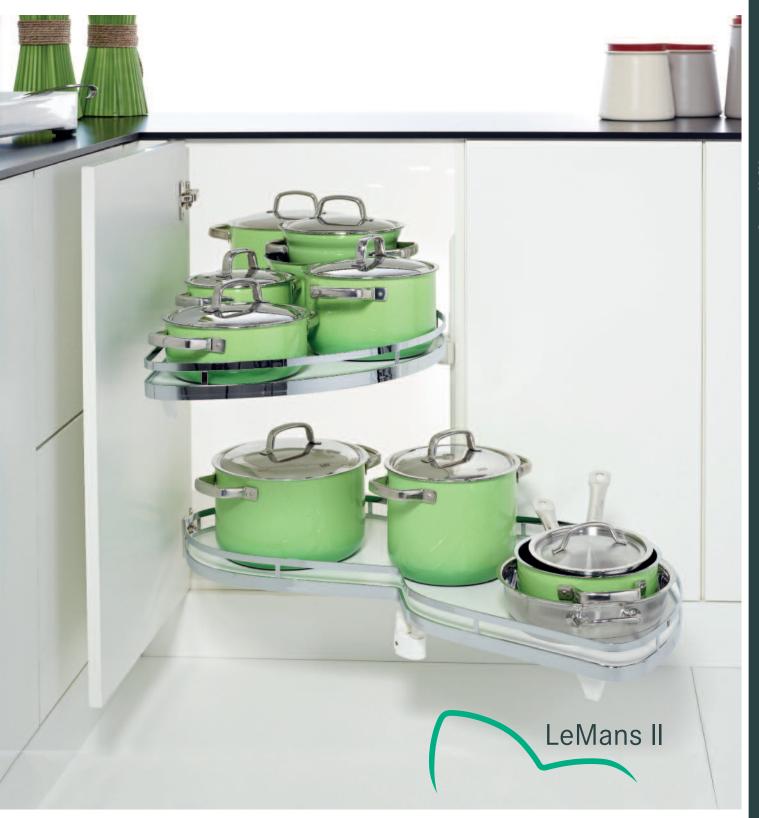

ky

komplet vč. výsuvu;

možná levá i pravá montáž

Min. šířka včetně lišt výsuvu: 240 mm (světlá montážní šířka)

| LeMans II                                              | Strana 3·3  |  |
|--------------------------------------------------------|-------------|--|
| Rohová skříňka (80-100 cm)                             |             |  |
| MagicCorner                                            | Strana 3·11 |  |
| Rohová skříňka (90-100 cm) – klasická elegance         |             |  |
| REVO 90°                                               | Strana 3·15 |  |
| Individuální řešení<br>pro rohové skříňky (80 a 90 cm) |             |  |
| Karusel                                                | Strana 3·19 |  |
| Oblíbená volba<br>pro rohové skříňky 90 cm             |             |  |



ROHOVÉ SKŘÍŇKY

# LeMans II



Jednoduchý montážní







Snadné polohování polic

Úhel otevření 85° je dostačující pro plné vysunutí polic

Zatížení každé police - 25 kg

# LeMans II - rohová skříňka v nové kvalitě

## Varianty polic

**ARENA Classic** 



**ARENA Style** 







Příklad: LeMans II 450 mm pravý



Příklad: LeMans II 500 mm pravý





|    | Š       | ířky dvířek |         |
|----|---------|-------------|---------|
| mm |         | 500         | 600     |
| Α  | ≥800    | ≥910        | ≥960    |
| В  | ≥500    | ≥500        | ≥500    |
| С  | 411-418 | 461-468     | 561-568 |
| D  | 16-19   | 16-19       | 16-19   |
| Е  | ≥60     | ≥60         | ≥60     |
| F  | ≤450    | ≤500        | ≤600    |
| G  | ≤65     | ≤65         | ≤65     |
| Н  | 600-900 | 600-900     | 600