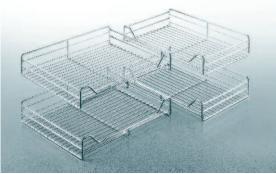

| ≥ 485 mm       |
| V = Světlá v               | ýška skříně:  | ≥ 525 mm       |
| Šířka dvířek               |               | ≥ 450 mm       |
| Nosnost                    | Přední výsuv: | 14 kg          |
|                            | Zadní výsuv:  | 18 kg          |
|                            |               |                |



Obj. číslo Rozměry (mm)

**04 6203.0102** otevírání

doprava

04 6204.0102 otevírání doleva

Výsuv MagicCorner

pro rohovou skříňku 90 až 100 cm



Standardně



**07 6207.0005** 2 koše

295 x 470 x 75

2 koše

390 x 470 x 75

Sada košů ARENA Style

4 závěsné koše pro výsuv MagicCorner

Standardně:
ARENA plus



**01 6207.0005** 2 koše

295 x 470 x 88

2 koše

390 x 470 x 88

Sada košů ARENA Classic

4 závěsné koše pro výsuv

MagicCorner



**00 6207.0102** 2 koše

295 x 470 x 85

2 koše

390 x 470 x 85

Sada košů - stříbrné

4 závěsné celodrátěné koše

pro výsuv MagicCorner

**00 6207.0005** 2 koše

295 x 470 x 85

2 koše

390 x 470 x 85

Sada košů - chrom

4 závěsné celodrátěné koše pro výsuv MagicCorner

## ROHOVÉ SKŘÍŇKY



REVO 90°



Variabilita použití pro skříně 800 a 900 mm

> Police ARENA Ize kdykoliv přestavět

Bez problémů lze doplnit třetí polici i do smontované skříňky





REVOfit: rychlost dovírání lze jednoduše nastavit

### Varianty polic

**ARENA Classic** 







### Uchycení čela naklapnutím.

Rychlá a bezpečná montáž bez použití nářadí. Čela se jednoduše naklapnou, spolehlivě tak ušetříte čas a zaručíte optimální funkci kování.









Obj. číslo

Rozměry (mm)

00 6956.0102 Světlá výška

skříně: 660-8