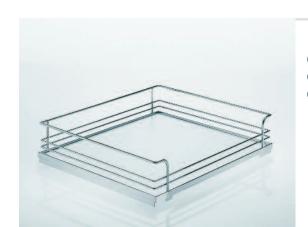

|                    | 01 8652.0005      |



| Obj. cisio   | Rozmery (mm)    |                                |
|--------------|-----------------|--------------------------------|
|              | ŠxHxV           | Spodní výsuvný koš             |
| 01 8643.0005 | 403 x 491 x 165 | Nutno doobjednat plnovýsuv:    |
| 01 8644.0005 | 453 x 491 x 165 | obj. číslo 00 7094.0007        |
| 01 8645.0005 | 553 x 491 x 165 | a 2x čelní příchyt 00 0092,000 |



|              | ŠxHxV           | Horní výsuvný koš           |
|--------------|-----------------|-----------------------------|
| 01 8647.0005 | 402 x 488 x 125 | Nutno doobjednat plnovýsuv: |
| 01 8648.0005 | 452 x 488 x 125 | obj. číslo 00 7094.0007     |
| 01 8649,0005 | 552 x 488 x 125 |                             |





| SxHxV           | Výsuvný koš pro otevíravé skříně     |
|-----------------|--------------------------------------|
| 377 x 488 x 125 | Nutno doobjednat distanční podložku: |
| 427 x 488 x 125 | obj. číslo 00 8756.0005 a plnovýsuv: |
| 527 x 488 x 125 | obj. číslo 00 7094.0007              |
|                 | 427 x 488 x 125                      |





Obj. číslo

Rozměry (mm)

**00 7094.0007** Délka: 500

Plnovýsuv

pro horní a spodní výsuvné koše Výsuv 560 H 5000 B s tlumením

Nosnost: 30 kg



00 0092.0007

Čelní příchyt

pro spodní výsuvný koš k našroubování



**00 8756.0005** ŠxHxV

SxHxV 25 x 485 x 50 Distanční podložka

chrom





cleaningAGENT





Všechny plastové prvky lze vyjmout a umýt.

Materiál odolný běžným mycím a čisticím prostředkům

Přestavitelné přihrádkové příčk