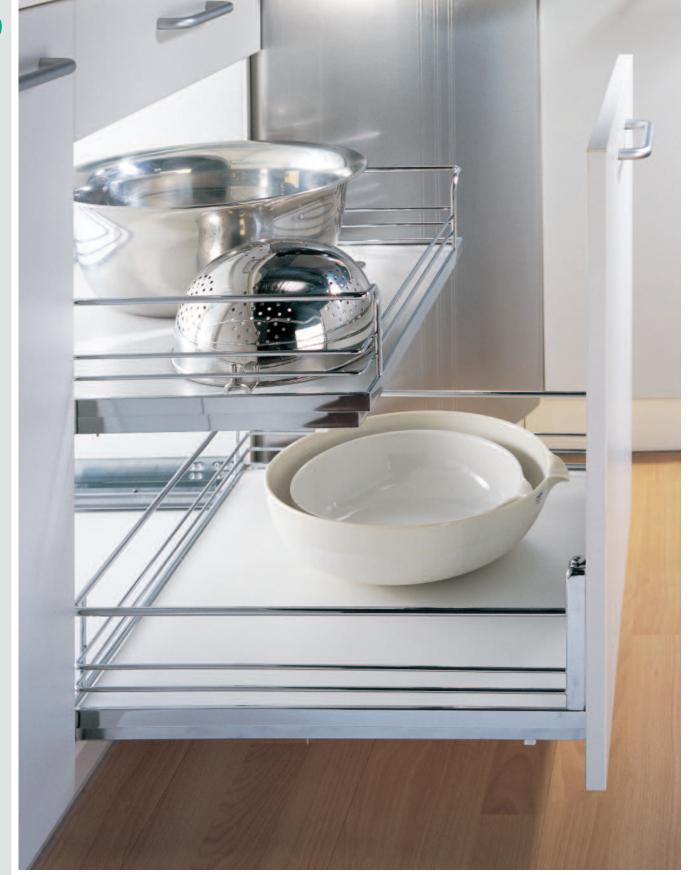

### CleverStorage

kvalita v detailu – www.clever-storage.cz

- Jaké jsou nejnovější trendy a technologické možnosti nábytkového kování při navrhování moderních kuchyní? Nechte se inspirovat multimediální aplikací CleverStorage od firmy Kesseböhmer.
- Prohlédněte si animaci a funkci kování Kesseböhmer. CleverStorage je užitečná aplikace pro architekty, designéry, konstruktéry a všechny ty, kteří přemýšlí o nové kuchyni.
- Přímý přístup z webové stránky www.kesseboehmer.cz