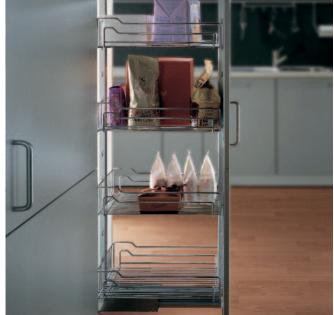

### CleverStorage

kvalita v detailu – www.clever-storage.cz

- Jaké jsou nejnovější trendy a technologické možnosti nábytkového kování při navrhování moderních kuchyní? Nechte se inspirovat multimediální aplikací CleverStorage od firmy Kesseböhmer.
- Prohlédněte si animaci a funkci kování Kesseböhmer. CleverStorage je užitečná aplikace pro architekty, designéry, konstruktéry a všechny ty, kteří přemýšlí o nové kuchyni.
- Přímý přístup z webové stránky www.kesseboehmer.cz