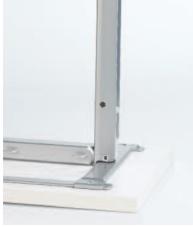

| 5 x 00 4390.0005                     | 5 košů ARENA Classic                                              |
|                 |                                      |                                                                   |
| 23 2685.0005    | 1 x 23 2222.0102                     |                                                                   |
|                 | 1 x 06 4235.9006                     |                                                                   |
|                 | 1 x 05 4368.0102                     | 1 2                                                               |
|                 | 5 x 00 4390.0005                     | 5 košů ARENA Classic                                              |





Rám nasadíme na vršek čela a zacvakneme.





Rám nasuneme na spodním konci a zacvakneme.





Lištu výsuvu nacvakneme na rám a vše zasuneme do skříně. Hotovo!

# Rychlé seřízení.

Bez použití speciálního nářadí.

















Seřízení se provede dvěma šrouby na rámu nahoře a dvěma dole – seřízení je velmi jednoduché. Okamžitá vizuální kontrola během práce zaručuje rychlost a preciznost seřízení skříně.





### **TANDEM Solo**





#### **TANDEM Solo**

| Šířka skříně           | 450 mm    | 500 mm    | 600 mm    |
|------------------------|-----------|-----------|-----------|
| Světlá šířka skříně:   | ≥ 412-420 | ≥ 462-470 | ≥ 562-570 |
| Světlá hloubka skříně: | ≥ 495     | ≥ 495     | ≥ 495     |
| Úhel otevření:         | 110°      | 110°      | 110°      |
| Výsuv:                 | 290       | 330       | 330       |
| Ma