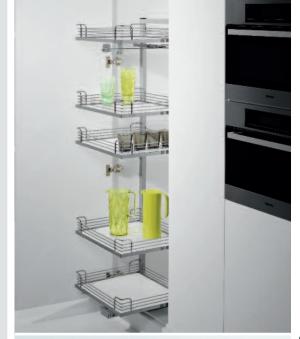

### CleverStorage

kvalita v detailu – www.clever-storage.cz

- Jaké jsou nejnovější trendy a technologické možnosti nábytkového kování při navrhování moderních kuchyní? Nechte se inspirovat multimediální aplikací CleverStorage od firmy Kesseböhmer.
- Prohlédněte si animaci a funkci kování Kesseböhmer. CleverStorage je užitečná aplikace pro architekty, designéry, konstruktéry a všechny ty, kteří přemýšlí o nové kuchyni.
- Přímý přístup z webové stránky www.kesseboehmer.cz