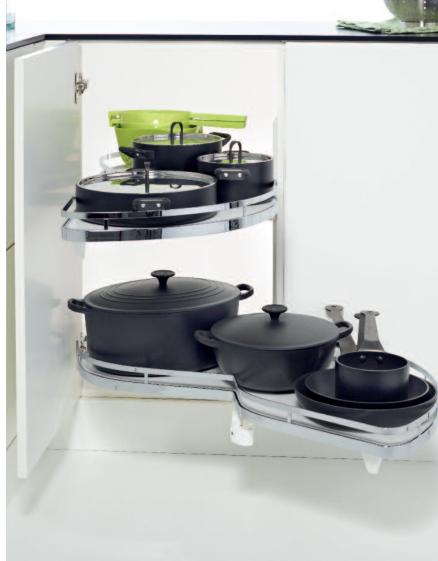

er                                            | Strana 3·11 |  |
| Rohová skříňka (90-100 cm) – klasická elegance         |             |  |
| REVO 90°                                               | Strana 3·15 |  |
| Individuální řešení<br>pro rohové skříňky (80 a 90 cm) |             |  |
| Karusel                                                | Strana 3·19 |  |
| Oblíbená volba<br>pro rohové skříňky 90 cm             |             |  |



ROHOVÉ SKŘÍŇKY

# LeMans II



Jednoduchý montážní







Snadné polohování polic

Úhel otevření 85° je dostačující pro plné vysunutí polic

Zatížení každé police - 25 kg

# LeMans II - rohová skříňka v nové kvalitě

## Varianty polic

**ARENA Classic** 



**ARENA Style** 







Příklad: LeMans II 450 mm pravý



Příklad: LeMans II 500 mm pravý





|    | Š       | ířky dvířek |         |
|----|---------|-------------|---------|
| mm |         | 500         | 600     |
| Α  | ≥800    | ≥910        | ≥960    |
| В  | ≥500    | ≥500        | ≥500    |
| С  | 411-418 | 461-468     | 561-568 |
| D  | 16-19   | 16-19       | 16-19   |
| Е  | ≥60     | ≥60         | ≥60     |
| F  | ≤450    | ≤500        | ≤600    |
| G  | ≤65     | ≤65         | ≤65     |
| Н  | 600-900 | 600-900     | 600-900 |
| J  | ≤25     | ≤25         | ≤25     |
| K  | ≤70     | ≤70         | ≤70     |
|    |         |             |         |
|    |         |             |         |
|    |         |             |         |
|    |         |             |         |
|    |         |             |         |
|    |         |             |         |
|    |         |