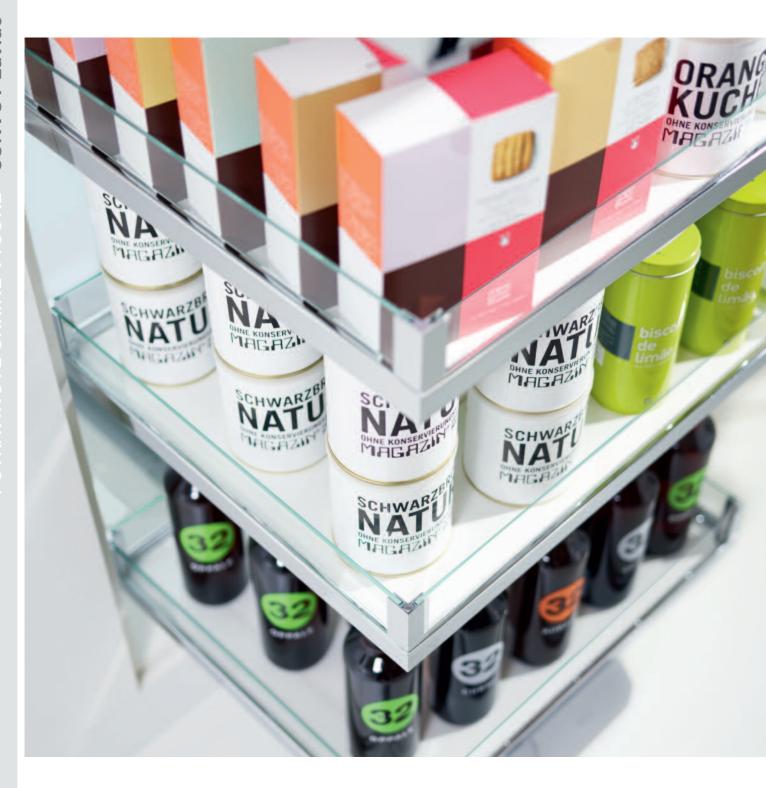

### CleverStorage

kvalita v detailu – www.clever-storage.cz

- Jaké jsou nejnovější trendy a technologické možnosti nábytkového kování při navrhování moderních kuchyní? Nechte se inspirovat multimediální aplikací CleverStorage od firmy Kesseböhmer.
- Prohlédněte si animaci a funkci kování Kesseböhmer. CleverStorage je užitečná aplikace pro architekty, designéry, konstruktéry a všechny ty, kteří přemýšlí o nové kuchyni.
- Přímý přístup z webové stránky www.kesseboehmer.cz