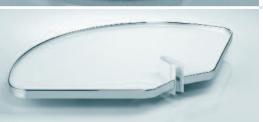

Variabilita použití pro skříně 800 a 900 mm

> Police ARENA Ize kdykoliv přestavět

Bez problémů lze doplnit třetí polici i do smontované skříňky





REVOfit: rychlost dovírání lze jednoduše nastavit

### Varianty polic

**ARENA Classic** 







### Uchycení čela naklapnutím.

Rychlá a bezpečná montáž bez použití nářadí. Čela se jednoduše naklapnou, spolehlivě tak ušetříte čas a zaručíte optimální funkci kování.









Obj. číslo

Rozměry (mm)

00 6956.0102 Světlá výška

skříně: 660-860

Osa a kování REVO 90° pro rohové skříňky 800 a 900 mm inkl. 4 úchyty čela, 1 nosič otočné

osy a 1 posuvný nosič polic



ŠxHxV **00 6943.0009** 560 x 468 x 37,5

Stropní upevňovací rám



**00 6762.0005** Ø 710 **00 6763.0005** Ø 810 **Police ARENA Classic** 

pro skříně 800 mm pro skříně 900 mm



00 6801.0005

Doplňková police (pro pánve) pro skříně 900 mm



## Karusel







3/4 karusel 4/4 karusel

### Varianty košů

Celodrátěný koš (chrom)



ARENA Classic







Rohová skříňka 90 cm

| Rozměry | (mm | Obj. číslo |
|---------|-----|------------|
|---------|-----|------------|

¾ karusel - celodrátěný koš pro skříňku 90 x 90 mm

00 6711.0005 Ø 820



3/4 karusel - ARENA Classic

pro skříňku 90 x 90 mm

Ø 820

00 6765.0005



Středová osa (obr. vlevo) výškově nastavitelná

Výška:

630-680

00 6424.0005

Středová osa (obr. vpravo) včetně horního a spodního uchycení 839-889

Výška:

výškově nastavitelná

00 6784.0005









Obj. číslo Rozměry (mm)

**00 6714.0005** Ø 750

**% karusel – celodrátěný koš** pro skříňku 90 x 90 mm



Výška: **00 6424.0005** 630-680

**Středová osa**