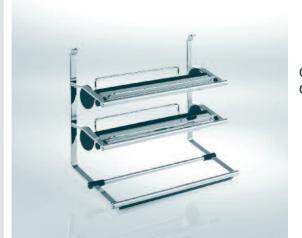

### CleverStorage

kvalita v detailu – www.clever-storage.cz

- Jaké jsou nejnovější trendy a technologické možnosti nábytkového kování při navrhování moderních kuchyní? Nechte se inspirovat multimediální aplikací CleverStorage od firmy Kesseböhmer.
- Prohlédněte si animaci a funkci kování Kesseböhmer. CleverStorage je užitečná aplikace pro architekty, designéry, konstruktéry a všechny ty, kteří přemýšlí o nové kuchyni.
- Přímý přístup z webové stránky www.kesseboehmer.cz