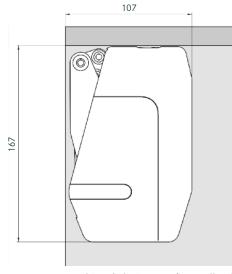

| 00 0000.0                    | 000          |
|------------------------------|--------------|
| 00 0092.0007                 | 2•16         |
| 00 1077.0005                 | 1•30         |
| 00 1078.0005                 | 1•30         |
| 00 1079.0005                 | 1•30         |
| 00 1080.0005                 | 1•30         |
| 00 1085.0005                 | 1•30         |
| 00 1975.0005                 | 1•18         |
| 00 1978.0005                 | 1•18         |
| 00 1978.0102                 | 1•18         |
| 00 1978.0102                 | 1•19         |
| 00 1979.0005                 | 1•18         |
| 00 1979.0102                 | 1•18         |
| 00 1982.0005                 | 1•18         |
| 00 1996.0005                 | 1•18         |
| 00 1996.0102                 | 1•18         |
| 00 1996.0102                 | 1•19         |
| 00 1997.0005                 | 1•18         |
| 00 1997.0102<br>00 1997.0102 | 1•18<br>1•19 |
| 00 2246.0102                 | 1•6          |
| 00 2249.0102                 | 1•6          |
| 00 2269.7930                 | 1•6          |
| 00 2366.0102                 | 1•12         |
| 00 2369.0102                 | 1•12         |
| 00 2370.0102                 | 1•12         |
| 00 2373.7930                 | 1•12         |
| 00 3460.0102                 | 1•24         |
| 00 3461.0102                 | 1•24         |
| 00 3462.0102                 | 1•24         |
| 00 3463.0102                 | 1•24         |
| 00 3467.0102                 | 1•24         |
| 00 3468.0102                 | 1•24         |
| 00 3469.0102                 | 1•24         |
| 00 3470.0102                 | 1•24         |
| 00 3474.0102<br>00 3475.0102 | 1•24<br>1•24 |
| 00 347 5.0 102               | 1•24         |
| 00 3477.0102                 | 1•24         |
| 00 4215.0102                 | 1•17         |
| 00 4216.0102                 | 1•17         |
| 00 4217.0102                 | 1•17         |
| 00 4385.0005                 | 1•18         |
| 00 4385.0005                 | 1•20         |
| 00 4386.0005                 | 1•18         |
| 00 4386.0005                 | 1•20         |
| 00 4387.0005                 | 1•18         |
| 00 4390.0005                 | 1•18         |
| 00 4390.0005                 | 1•20         |
| 00 4395.0005                 | 1•18         |
| 00 4396.0005                 | 1•18         |
| 00 5060.0005                 | 5•12         |
| 00 5061.0005                 | 5•12         |
| 00 5062.0005                 | 5•12<br>5•12 |
| 00 5070.0005                 | 2•12         |
| 00 5070.0005                 | 2•12         |
| 00 5139.0005                 | 2•20         |
| 00 5140.0005                 | 2•12         |
| 00 5141.0005                 | 2•12         |
| 00 5142.0005                 | 2•12         |
| 00 5143.0005                 | 2•12         |
| 00 5151.0005                 | 2•20         |