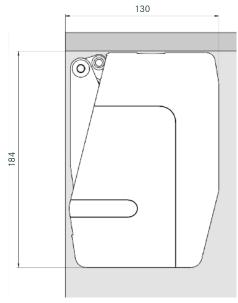

ově nastavitelná

Výška:

630-680

00 6424.0005

Středová osa (obr. vpravo) včetně horního a spodního uchycení 839-889

Výška:

výškově nastavitelná

00 6784.0005









Obj. číslo Rozměry (mm)

**00 6714.0005** Ø 750

**% karusel – celodrátěný koš** pro skříňku 90 x 90 mm



Výška: **00 6424.0005** 630-680

**Středová osa** (obr. vlevo) výškově nastavitelná

Výška: **00 6784.0005** 839-889

**Středová osa** (obr. vpravo) včetně horního a spodního uchycení

výškově nastavitelná

FREEflap mini / FREEflap forte

Strana 4·3

Nová generace výklopných mechanismů pro univerzální nasazení



Duo

Strana 4·6

Klasické řešení výklopných dvířek







FREEflap mini / FREEflap forte



#### FREEflap mini







Levé kování

Levé kování s krytem (barva šedá)

Pohled zpředu

#### FREEflap forte







Levé kování s krytem (barva šedá)



#### Montážní schéma pro FREEflap mini a FREEflap forte



Montážní schéma pro dřevěná čela a široké alu profily



Montážní schéma pro 20ti mm alu profil

#### FREEflap mini

|            | FREE <i>flap</i><br>mini - A | FREE <i>flap</i><br>mini - B | FREE <i>flap</i><br>mini - C |
|------------|------------------------------|------------------------------|------------------------------|
| Obj. číslo | 27 1661.7035                 | 27 1662.7035                 | 27 1663.7035                 |
| Výška čela | Hmotnost<br>čela*            | Hmotnost<br>čela*            | Hmotnost<br>čela*            |
| mm         | kg                           | kg                           | kg                           |
| ≥200       | 1,8-4,8                      |