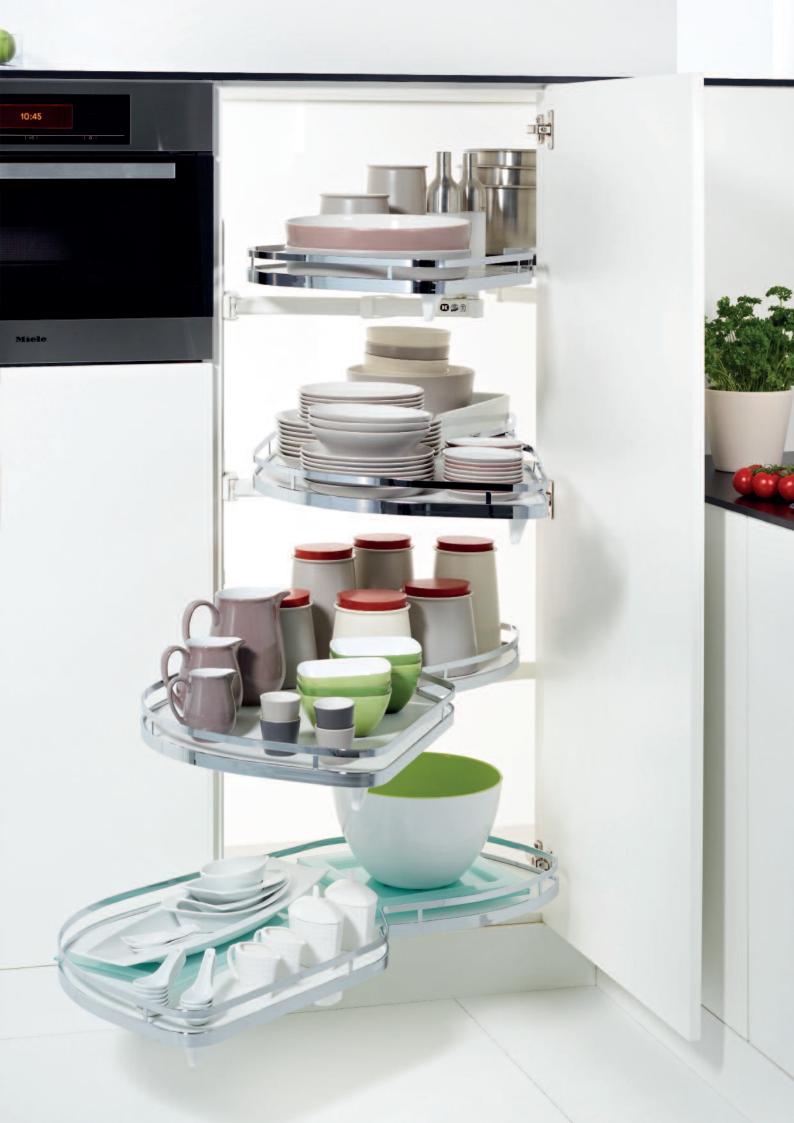

– vysoký









Příklad: LeMans II 450 mm pravý





Příklad: LeMans II 500 mm pravý





Příklad: LeMans II 600 mm pravý

#### **LeMans II ARENA Style**

Sada (= 2 police a příslušenství) bez osy;

Nosnost: 25 kg na jedné polici

Šířka skříně:

pravý 450 **07 7928.0005** levý **07 7929.0005** 

pravý 600 **07 7932.0005** 

levý 07 7933.0005



#### **LeMans II ARENA Classic**

Sada (= 2 police a příslušenství) bez osy;

Nosnost: 25 kg na jedné polici

Šířka skříně:

 pravý
 450
 03 7928.0005

 levý
 03 7929.0005

 pravý
 600
 03 7932.0005

03 7933.0005







#### Osa

levý

se 4 ložiskovými pouzdry k namontování

- 2 boční profily
- 2 vodící úhelníky
- 1 zajišťovací klip
- 1 spojovací profil
- 1 spodní uchycení

Světlá výška

skříně:

1250 **00 7943.9010** 720-900 **00 7945.9010** 







# MagicCorner





Rám pro rohové skříňky široké 90 až 100 cm

Precizně definovaný pohyb zaručuje klidný chod



# Varianty košů

Celodrátěný koš



**ARENA Classic** 



**ARENA Style** 





MagicCorner vysuneme k sobě ...



... a poté do strany

Tím docílíme vysunutí i zadní části z rohu skříně.











|                            |               | Rohová skříňka |
|----------------------------|---------------|----------------|
| S = Světlá šířka skříně:   |               | 860-971 mm     |
| H = Světlá hloubka skříně: |               | ≥ 485 mm       |
| V = Světlá v               | ýška skříně:  | ≥ 525 mm       |
| Šířka dvířek               |               | ≥ 450 mm       |
| Nosnost                    | Přední výsuv: | 14 kg          |
|                            | Zadní