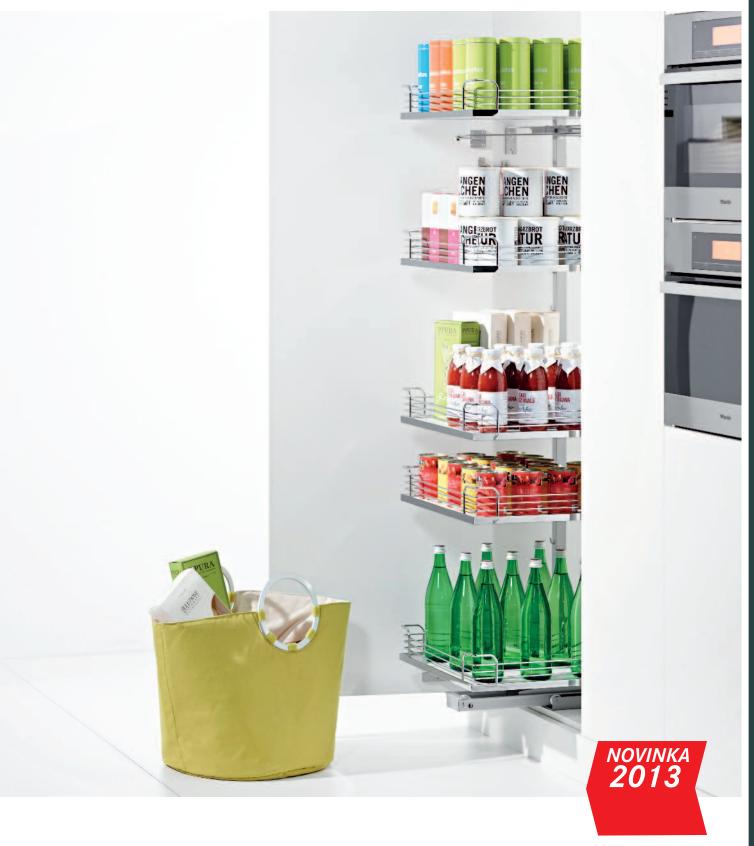

### CleverStorage

kvalita v detailu – www.clever-storage.cz

- Jaké jsou nejnovější trendy a technologické možnosti nábytkového kování při navrhování moderních kuchyní? Nechte se inspirovat multimediální aplikací CleverStorage od firmy Kesseböhmer.
- Prohlédněte si animaci a funkci kování Kesseböhmer. CleverStorage je užitečná aplikace pro architekty, designéry, konstruktéry a všechny ty, kteří přemýšlí o nové kuchyni.
- Přímý přístup z webové stránky www.kesseboehmer.cz