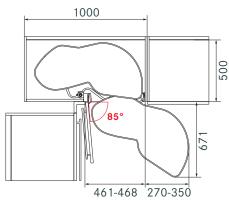

|             |  |
| MagicCorner                                            | Strana 3·11 |  |
| Rohová skříňka (90-100 cm) – klasická elegance         |             |  |
| REVO 90°                                               | Strana 3·15 |  |
| Individuální řešení<br>pro rohové skříňky (80 a 90 cm) |             |  |
| Karusel                                                | Strana 3·19 |  |
| Oblíbená volba<br>pro rohové skříňky 90 cm             |             |  |



ROHOVÉ SKŘÍŇKY

# LeMans II



Jednoduchý montážní







Snadné polohování polic

Úhel otevření 85° je dostačující pro plné vysunutí polic

Zatížení každé police - 25 kg

# LeMans II - rohová skříňka v nové kvalitě

## Varianty polic

**ARENA Classic** 



**ARENA Style** 







Příklad: LeMans II 450 mm pravý



Příklad: LeMans II 500 mm pravý





|    | Š       | ířky dvířek |         |
|----|---------|-------------|---------|
| mm |         | 500         | 600     |
| Α  | ≥800    | ≥910        | ≥960    |
| В  | ≥500    | ≥500        | ≥500    |
| С  | 411-418 | 461-468     | 561-568 |
| D  | 16-19   | 16-19       | 16-19   |
| Е  | ≥60     | ≥60         | ≥60     |
| F  | ≤450    | ≤500        | ≤600    |
| G  | ≤65     | ≤65         | ≤65     |
| Н  | 600-900 | 600-900     | 600-900 |
| J  | ≤25     | ≤25         | ≤25     |
| K  | ≤70     | ≤70         | ≤70     |
|    |         |             |         |
|    |         |             |         |
|    |         |             |         |
|    |         |             |         |
|    |         |             |         |
|    |         |