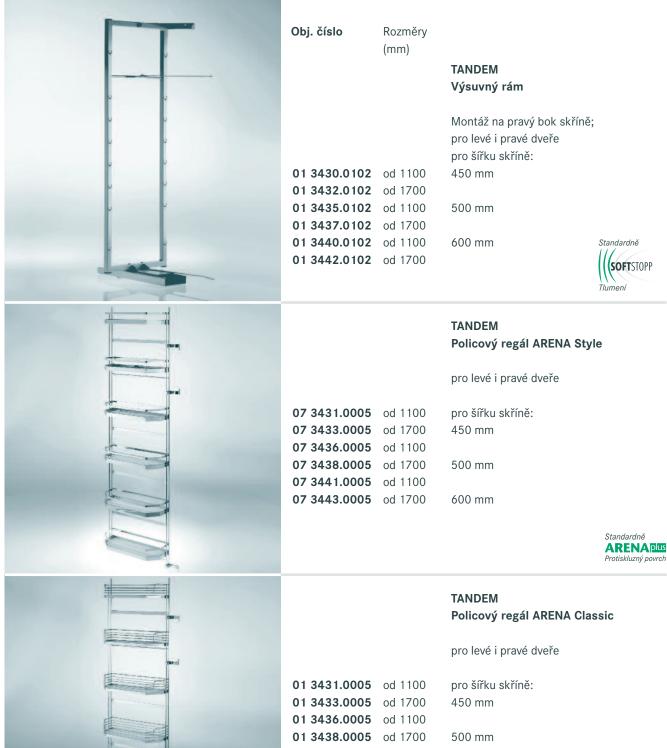

|                |              |      |   |
| TANDEM                           |            |                |              |      |   |
| Závěsný koš ARE                  | NA Classic |                |              |      |   |
|                                  |            | ŠxHxV          |              | 53   |   |
| pro šířku skříně:                | 450 mm     | 383 x 275 x 88 | 01 3434.0005 |      |   |
|                                  | 500 mm     | 433 x 275 x 88 | 01 3439.0005 | 3300 | / |
|                                  | 600 mm     | 518 x 275 x 88 | 01 3444.0005 |      |   |
|                                  |            |                |              |      |   |
|                                  |            |                |              |      |   |





| 01 3431.0005 | od 1100 | pro šířku s |
|--------------|---------|-------------|
| 01 3433.0005 | od 1700 | 450 mm      |
| 01 3436.0005 | od 1100 |             |
| 01 3438.0005 | od 1700 | 500 mm      |
| 01 3441.0005 | od 1100 |             |
| 01 3443.0005 | od 1700 | 600 mm      |
|              |         |             |



# Úklidová skříň













na strop s 5 háčky

(chrom)

00 1077.0005

350 x 44 x 48







# cookingAGENT







Obj. číslo Rozměry (mm)

cookingAGENT - šedý

sestava:

1 základna

3 závěsné koše – drát

5 závěsných zásobníků

8 přihrádkových příček

1 příslušenství pro uchycení čela

ŠxHxV

**02 5230.0102** 268 x 489 x 625 Čelní výsuv, montáž na dno





# Výsuv 15 cm









Výsuv 15 cm

|                            | 2 police | 3 police |  |
|-------------