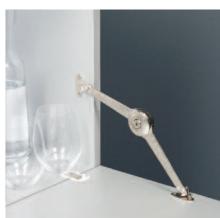

|

4,0-8,4

3,8-8,0

3,6-7,7

3,5-7,4

6,0-12,6

5,7-12,0

5,5-11,6

5,4-11,1

\*Hmotnost čela včetně úchytek

3,2-6,5

3,0-6,2

2,9-5,9

2,7-5,7



#### Sestava sady:

- 2 kování FREE*flap* forte (pravý a levý)
- 2 kryty kování (pravý a levý)
- 2 čelní úchyty

Úhel otevření: 107°

Integrovaný omezovač úhlu otevření na 90°

Barva: šedá



≤575

≤600

≤625

≤650

pro alu profily 20 mm poniklovaný Obj. číslo 27 1687

8,0-15,9

7,6-15,3

7,3-14,6

7,0-14,1



Obj. číslo

27 1688









#### Obj. číslo

#### 27 1691.0006

Složení sady: 27 0075.0006

27 0114.0006 27 0107.0006

#### Sada DUO pro dřevěná dvířka

pro malá a střední dvířka použitelné jako pravé i levé

Úhel otevření: 75°, 90° a 110°

1 ks výklop DUO

1 ks příchyt na korpus

1 ks příchyt na **dřevěná dvířka** 













Složení sady: 27 0075.0006 27 0114.0006 27 0119.0006

#### Sada DUO pro alu rámeček

pro malá a střední dvířka použitelné jako pravé i levé

Úhel otevření: 75°, 90° a 110°

1 ks výklop DUO

1 ks příchyt na korpus

1 ks příchyt na **alu rámeček** 





LINERO 2000

Strana 5.3

Závěsný program v nadčasovém designu.



Doplňky

Strana 5·13

Barové podpěry. Výsuvy pro utěrky. Ohrádka pro varnou desku.





**LINERO 2000** 





Nosná lišta je elegantně zakryta

Upevňovací profil přiléhá přímo ke zdi

Bohatý výběr závěsných prvků

Nadčasový design

Důraz na bezpečnost např. zde ochranné sklo

B



Na stěnu připevníme plastovou kolejnici ...



nasuneme kryt ...



koncové krytky ....

úprava hliník

úprava nerez



a zavěsíme jednotlivé prvky.

|                           | Rozměry (mm)