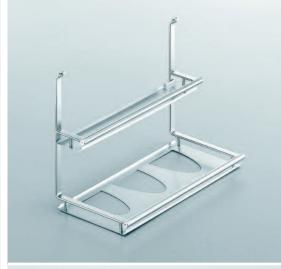

| 00 0000.0                    | 000          |
|------------------------------|--------------|
| 00 0092.0007                 | 2•16         |
| 00 1077.0005                 | 1•30         |
| 00 1078.0005                 | 1•30         |
| 00 1079.0005                 | 1•30         |
| 00 1080.0005                 | 1•30         |
| 00 1085.0005                 | 1•30         |
| 00 1975.0005                 | 1•18         |
| 00 1978.0005                 | 1•18         |
| 00 1978.0102                 | 1•18         |
| 00 1978.0102                 | 1•19         |
| 00 1979.0005                 | 1•18         |
| 00 1979.0102                 | 1•18         |
| 00 1982.0005                 | 1•18         |
| 00 1996.0005                 | 1•18         |
| 00 1996.0102                 | 1•18         |
| 00 1996.0102                 | 1•19         |
| 00 1997.0005                 | 1•18         |
| 00 1997.0102<br>00 1997.0102 | 1•18<br>1•19 |
| 00 2246.0102                 | 1•6          |
| 00 2249.0102                 | 1•6          |
| 00 2269.7930                 | 1•6          |
| 00 2366.0102                 | 1•12         |
| 00 2369.0102                 | 1•12         |
| 00 2370.0102                 | 1•12         |
| 00 2373.7930                 | 1•12         |
| 00 3460.0102                 | 1•24         |
| 00 3461.0102                 | 1•24         |
| 00 3462.0102                 | 1•24         |
| 00 3463.0102                 | 1•24         |
| 00 3467.0102                 | 1•24         |
| 00 3468.0102                 | 1•24         |
| 00 3469.0102                 | 1•24         |
| 00 3470.0102                 | 1•24         |
| 00 3474.0102<br>00 3475.0102 | 1•24<br>1•24 |
| 00 347 5.0 102               | 1•24         |
| 00 3477.0102                 | 1•24         |
| 00 4215.0102                 | 1•17         |
| 00 4216.0102                 | 1•17         |
| 00 4217.0102                 | 1•17         |
| 00 4385.0005                 | 1•18         |
| 00 4385.0005                 | 1•20         |
| 00 4386.0005                 | 1•18         |
| 00 4386.0005                 | 1•20         |
| 00 4387.0005                 | 1•18         |
| 00 4390.0005                 | 1•18         |
| 00 4390.0005                 | 1•20         |
| 00 4395.0005                 | 1•18         |
| 00 4396.0005                 | 1•18         |
| 00 5060.0005                 | 5•12         |
| 00 5061.0005                 | 5•12         |
| 00 5062.0005                 | 5•12<br>5•12 |
| 00 5070.0005                 | 2•12         |
| 00 5070.0005                 | 2•12         |
| 00 5139.0005                 | 2•20         |
| 00 5140.0005                 | 2•12         |
| 00 5141.0005                 | 2•12         |
| 00 5142.0005                 | 2•12         |
| 00 5143.0005                 | 2•12         |
| 00 5151.0005                 | 2•20         |