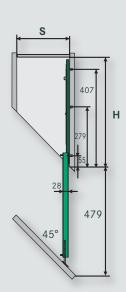

.0005

**Výsuv 15 cm pro utěrky STYLE** komplet, vč. plnovýsuvu montáž vpravo





**26 0604.0005** 01 5418.0005\*

**Výsuv 15 cm pro utěrky CLASSIC** komplet, vč. plnovýsuvu montáž vpravo





Výsuv 30 cm





Integrované neviditelné tlumení

Jednoduchá montáž

Profil rámu je nízký a nepřekáží

Koše jsou spolehlivě zajištěny

Plynulý pohyb výsuvu a výborná stabilita košů

Standardně:

SOFTSTOPP

# Varianty košů

Celodrátěný koš



**ARENA Classic** 



**ARENA Style** 







#### Plnovýsuv 30 cm - kolmé čelo 90°

**S** = světlá šířka skříně: šířka koše + 33 mm

**H** = světlá hloubka skříně: ≥ 485 mm

**V =** světlá výška skříně: ≥ 499 mm (obj. č. 01 5165/01 5166), v = 439 mm

 $\geq$  599 mm (obj. č. 01 5169/01 5170), v = 539 mm

 $\geq$  663 mm (obj. č. 01 5173/01 5174), v = 603 mm





### Plnovýsuv 30 cm - šikmé čelo 45°

**S** = světlá šířka skříně: šířka koše + 33 mm

H = světlá hloubka skříně: ≥ 515 mm

V = světlá výška skříně: ≥ 499 mm (obj. č. 01 5165/01 5166), v = 439 mm

 $\geq$  599 mm (obj. č. 01 5169/01 5170), v = 539 mm

 $\geq$  663 mm (obj. č. 01 5173/01 5174), v = 603 mm



**00 5071.0005 45°** 228 x 467 x 74



# Výsuvné police





Varianty košů

ARENA Classic



## Výsuvné police

| Šířka skříně | Montážní šířka vč. výsuvů (bez distanční podložky) | Spodní výsuvný koš | Horní výsuvný koš |
|--------------|----------------------------------------------------|--------------------|-------------------|
| 450 mm       | 412/418 mm                                         | 01 8643.0005       | 01 8647.0005      |
| 500 mm       | 462/468 mm