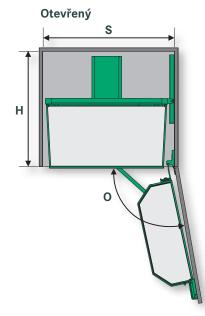

| 1236               |
| 00 3476.0102 |                | 1700                          | 1536               |
| 00 3477.0102 |                | 1800                          | 1636               |



#### TANDEM Solo Závěsný koš ARENA Classic

| 01 | 3464.0005 | 328 x 420 x 88 | pro šířku skříně: | 450 mm |
|----|-----------|----------------|-------------------|--------|
| 01 | 3471.0005 | 378 x 420 x 88 | •                 | 500 mm |
| 01 | 3478.0005 | 478 x 420 x 88 |                   | 600 mm |
|    |           |                |                   |        |

ŠxHxV



# **TANDEM**



Výškově nastavitelné koše

Klidný, tichý chod

Jednodušší montáž

Mnoho prostoru také v policích na dveřích

Standardně:

SOFTSTOPP

### Varianty košů

**ARENA Classic** 



ARENA Style









### TANDEM

| Šířka skříně                 | 450 mm                | 500 mm                | 600 mm                |
|------------------------------|-----------------------|-----------------------|-----------------------|
| S = světlá šířka skříně:     | ≥ 412 mm              | ≥ 462 mm              | ≥ 562 mm              |
| H = světlá hloubka skříně:   | ≥ 500 mm              | ≥ 500 mm              | ≥ 500 mm              |
| V = světlá výška skříně:     |                       |                       |                       |
|                              | 4-patrový: od 1100 mm | 4-patrový: od 1100 mm | 4-patrový: od 1100 mm |
|                              | 6-patrový: od 1700 mm | 6-patrový: od 1700 mm | 6-patrový: od 1700 mm |
| O = úhel otevření:           | 110°