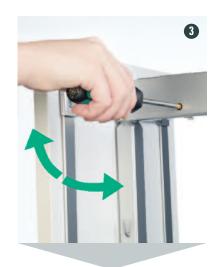

|
| 23 2685.0005    | 1 x 23 2222.0102                     |                                                                   |
|                 | 1 x 06 4235.9006                     |                                                                   |
|                 | 1 x 05 4368.0102                     | 1 2                                                               |
|                 | 5 x 00 4390.0005                     | 5 košů ARENA Classic                                              |





Rám nasadíme na vršek čela a zacvakneme.





Rám nasuneme na spodním konci a zacvakneme.





Lištu výsuvu nacvakneme na rám a vše zasuneme do skříně. Hotovo!

# Rychlé seřízení.

Bez použití speciálního nářadí.

















Seřízení se provede dvěma šrouby na rámu nahoře a dvěma dole – seřízení je velmi jednoduché. Okamžitá vizuální kontrola během práce zaručuje rychlost a preciznost seřízení skříně.





### **TANDEM Solo**





#### **TANDEM Solo**

| Šířka skříně           | 450 mm    | 500 mm    | 600 mm    |
|------------------------|-----------|-----------|-----------|
| Světlá šířka skříně:   | ≥ 412-420 | ≥ 462-470 | ≥ 562-570 |
| Světlá hloubka skříně: | ≥ 495     | ≥ 495     | ≥ 495     |
| Úhel otevření:         | 110°      | 110°      | 110°      |
| Výsuv:                 | 290       | 330       | 330       |
| Max. zatížení:         | 80 kg     | 80 kg     | 80 kg     |

#### **Sada kování TANDEM Solo** se skládá z:

- 1 ks rámu
- 1 ks horního vedení
- 1 ks horní vzpěry pro sílu materiál