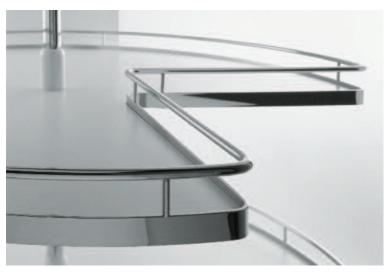

dovírání lze jednoduše nastavit

### Varianty polic

**ARENA Classic** 







### Uchycení čela naklapnutím.

Rychlá a bezpečná montáž bez použití nářadí. Čela se jednoduše naklapnou, spolehlivě tak ušetříte čas a zaručíte optimální funkci kování.









Obj. číslo

Rozměry (mm)

00 6956.0102 Světlá výška

skříně: 660-860

Osa a kování REVO 90° pro rohové skříňky 800 a 900 mm inkl. 4 úchyty čela, 1 nosič otočné

osy a 1 posuvný nosič polic



ŠxHxV **00 6943.0009** 560 x 468 x 37,5

Stropní upevňovací rám



**00 6762.0005** Ø 710 **00 6763.0005** Ø 810 **Police ARENA Classic** 

pro skříně 800 mm pro skříně 900 mm



00 6801.0005

Doplňková police (pro pánve) pro skříně 900 mm



## Karusel







3/4 karusel 4/4 karusel

### Varianty košů

Celodrátěný koš (chrom)



ARENA Classic







Rohová skříňka 90 cm

| Rozměry | (mm | Obj. číslo |
|---------|-----|------------|
|---------|-----|------------|

¾ karusel - celodrátěný koš pro skříňku 90 x 90 mm

00 6711.0005 Ø 820



3/4 karusel - ARENA Classic

pro skříňku 90 x 90 mm

Ø 820

00 6765.0005



Středová osa (obr. vlevo) výškově nastavitelná

Výška:

630-680

00 6424.0005

Středová osa (obr. vpravo) včetně horního a spodního uchycení 839-889

Výška:

výškově nastavitelná

00 6784.0005









Obj. číslo Rozměry (mm)

**00 6714.0005** Ø 750

**% karusel – celodrátěný koš** pro skříňku 90 x 90 mm



Výška: **00 6424.0005** 630-680

**Středová osa** (obr. vlevo) výškově nastavitelná

Výška: **00 6784.0005** 839-889

**Středová osa** (obr. vpravo) včetně horního a spodního uchycení

výškově nastavitelná

FREEflap mini