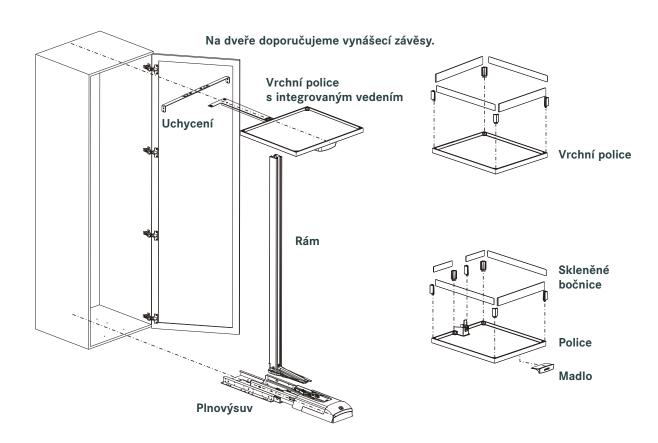

Stabilizátor korpusu.

2x přední úchyt

Objednávka kompletní sady CONVOY Centro musí obsahovat tyto položky:

- obj. číslo výsuvu
- obj. číslo rámu
- obj. číslo sady polic













# Jednoduché, rychlé a přesné seřízení.

Stoprocentní spolehlivost díky synchronizaci na ozubeném segmentu.



**CONVOY Centro** jsme navrhli tak, aby jeho montáž a seřízení byla rychlá a snadná. Seřizovací šrouby jsou dobře dosažitelné. Jediné, co budete potřebovat, je křížový šroubovák.

- Jediné potřebné nářadí: křížový šroubovák
- Jednoznačné polohování, bez opakovaného utahování a povolování
- Spojení rámu a výsuvného systému bez použití nářadí
- Montáž a demontáž čela bez nářadí
- Jednoduchá demontáž skříňového systému tlačítkem







# **CONVOY Lavido**





Stabilní výsuv s integrovaným tlumením















#### 00 2373.7930

Standardně: ClickFixx



SOFTSTOPPPRO

#### Plnovýsuv CONVOY Lavido

s předmontovaným krytem, integrovaným tlumením a pojezdovou automatikou

(SoftStopp Pro).

Kolejnice se synchronizací a 100% spole-

hlivou funkcí (Synchromatic).

Výjezd výsuvu: 470 mm

Světlá hloubka skříně: ≥ 500 mm

Zatížení výsuvu:

hmotnost systému + nákladu

= max. 130 kg

(v závislosti na konstrukci skříně)

#### Rám CONVOY Lavido



| Obj. číslo   | Světlá<br>výška skříně | Užitná<br>výška rámu | Max. počet<br>polic |
|--------------|------------------------|----------------------|---------------------|
| 00 2366.0102 | 1600-1699              | 1230                 | 4                   |
| 00 2369.0102 | 1900-1999              | 1530                 | 4-5                 |
| 00 237