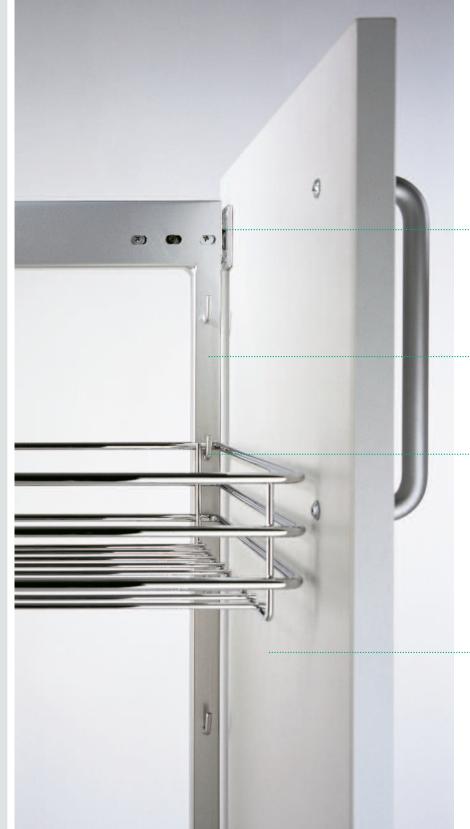

### CleverStorage

kvalita v detailu – www.clever-storage.cz

- Jaké jsou nejnovější trendy a technologické možnosti nábytkového kování při navrhování moderních kuchyní? Nechte se inspirovat multimediální aplikací CleverStorage od firmy Kesseböhmer.
- Prohlédněte si animaci a funkci kování Kesseböhmer. CleverStorage je užitečná aplikace pro architekty, designéry, konstruktéry a všechny ty, kteří přemýšlí o nové kuchyni.
- Přímý přístup z webové stránky www.kesseboehmer.cz