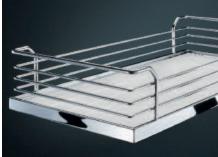

| 00 0000.0                    | 000          |
|------------------------------|--------------|
| 00 0092.0007                 | 2•16         |
| 00 1077.0005                 | 1•30         |
| 00 1078.0005                 | 1•30         |
| 00 1079.0005                 | 1•30         |
| 00 1080.0005                 | 1•30         |
| 00 1085.0005                 | 1•30         |
| 00 1975.0005                 | 1•18         |
| 00 1978.0005                 | 1•18         |
| 00 1978.0102                 | 1•18         |
| 00 1978.0102                 | 1•19         |
| 00 1979.0005                 | 1•18         |
| 00 1979.0102                 | 1•18         |
| 00 1982.0005                 | 1•18         |
| 00 1996.0005                 | 1•18         |
| 00 1996.0102                 | 1•18         |
| 00 1996.0102                 | 1•19         |
| 00 1997.0005                 | 1•18         |
| 00 1997.0102<br>00 1997.0102 | 1•18<br>1•19 |
| 00 2246.0102                 | 1•6          |
| 00 2249.0102                 | 1•6          |
| 00 2269.7930                 | 1•6          |
| 00 2366.0102                 | 1•12         |
| 00 2369.0102                 | 1•12         |
| 00 2370.0102                 | 1•12         |
| 00 2373.7930                 | 1•12         |
| 00 3460.0102                 | 1•24         |
| 00 3461.0102                 | 1•24         |
| 00 3462.0102                 | 1•24         |
| 00 3463.0102                 | 1•24         |
| 00 3467.0102                 | 1•24         |
| 00 3468.0102                 | 1•24         |
| 00 3469.0102                 | 1•24         |
| 00 3470.0102                 | 1•24         |
| 00 3474.0102<br>00 3475.0102 | 1•24<br>1•24 |
| 00 347 5.0 102               | 1•24         |
| 00 3477.0102                 | 1•24         |
| 00 4215.0102                 | 1•17         |
| 00 4216.0102                 | 1•17         |
| 00 4217.0102                 | 1•17         |
| 00 4385.0005                 | 1•18         |
| 00 4385.0005                 | 1•20         |
| 00 4386.0005                 | 1•18         |
| 00 4386.0005                 | 1•20         |
| 00 4387.0005                 | 1•18         |
| 00 4390.0005                 | 1•18         |
| 00 4390.0005                 | 1•20         |
| 00 4395.0005                 | 1•18         |
| 00 4396.0005                 | 1•18         |
| 00 5060.0005                 | 5•12         |
| 00 5061.0005                 | 5•12         |
| 00 5062.0005                 | 5•12<br>5•12 |
| 00 5070.0005                 | 2•12         |
| 00 5070.0005                 | 2•12         |
| 00 5139.0005                 | 2•20         |
| 00 5140.0005                 | 2•12         |
| 00 5141.0005                 | 2•12         |
| 00 5142.0005                 | 2•12         |
| 00 5143.0005                 | 2•12         |
| 00 5151.0005                 | 2•20         |