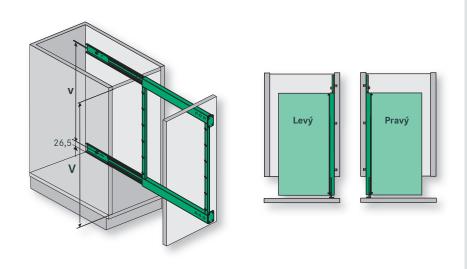

| 00 0000.0                    | 000          |
|------------------------------|--------------|
| 00 0092.0007                 | 2•16         |
| 00 1077.0005                 | 1•30         |
| 00 1078.0005                 | 1•30         |
| 00 1079.0005                 | 1•30         |
| 00 1080.0005                 | 1•30         |
| 00 1085.0005                 | 1•30         |
| 00 1975.0005                 | 1•18         |
| 00 1978.0005                 | 1•18         |
| 00 1978.0102                 | 1•18         |
| 00 1978.0102                 | 1•19         |
| 00 1979.0005                 | 1•18         |
| 00 1979.0102                 | 1•18         |
| 00 1982.0005                 | 1•18         |
| 00 1996.0005                 | 1•18         |
| 00 1996.0102                 | 1•18         |
| 00 1996.0102                 | 1•19         |
| 00 1997.0005                 | 1•18         |
| 00 1997.0102<br>00 1997.0102 | 1•18<br>1•19 |
| 00 2246.0102                 | 1•6          |
| 00 2249.0102                 | 1•6          |
| 00 2269.7930                 | 1•6          |
| 00 2366.0102                 | 1•12         |
| 00 2369.0102                 | 1•12         |
| 00 2370.0102                 | 1•12         |
| 00 2373.7930                 | 1•12         |
| 00 3460.0102                 | 1•24         |
| 00 3461.0102                 | 1•24         |
| 00 3462.0102                 | 1•24         |
| 00 3463.0102                 | 1•24         |
| 00 3467.0102                 | 1•24         |
| 00 3468.0102                 | 1•24         |
| 00 3469.0102                 | 1•24         |
| 00 3470.0102                 | 1•24         |
| 00 3474.0102<br>00 3475.0102 | 1•24<br>1•24 |
| 00 347 5.0 102               | 1•24         |
| 00 3477.0102                 | 1•24         |
| 00 4215.0102                 | 1•17         |
| 00 4216.0102                 | 1•17         |
| 00 4217.0102                 | 1•17         |
| 00 4385.0005                 | 1•18         |
| 00 4385.0005                 | 1•20         |
| 00 4386.0005                 | 1•18         |
| 00 4386.0005                 | 1•20         |
| 00 4387.0005                 | 1•18         |
| 00 4390.0005                 | 1•18         |
| 00 4390.0005                 | 1•20         |
| 00 4395.0005                 | 1•18         |
| 00 4396.0005                 | 1•18         |
| 00 5060.0005                 | 5•12         |
| 00 5061.0005                 | 5•12         |
| 00 5062.0005                 | 5•12<br>5•12 |
| 00 5070.0005                 | 2•12         |
| 00 5070.0005                 | 2•12         |
| 00 5139.0005                 | 2•20         |
| 00 5140.0005                 | 2•12         |
| 00 5141.0005                 | 2•12         |
| 00 5142.0005                 | 2•12         |
| 00 5143.0005                 | 2•12         |
| 00 5151.0005                 | 2•20         |