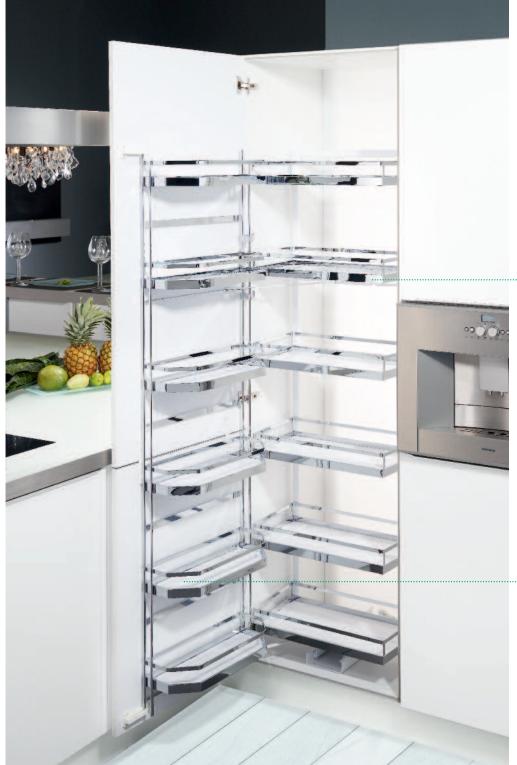

### CleverStorage

kvalita v detailu – www.clever-storage.cz

- Jaké jsou nejnovější trendy a technologické možnosti nábytkového kování při navrhování moderních kuchyní? Nechte se inspirovat multimediální aplikací CleverStorage od firmy Kesseböhmer.
- Prohlédněte si animaci a funkci kování Kesseböhmer. CleverStorage je užitečná aplikace pro architekty, designéry, konstruktéry a všechny ty, kteří přemýšlí o nové kuchyni.
- Přímý přístup z webové stránky www.kesseboehmer.cz