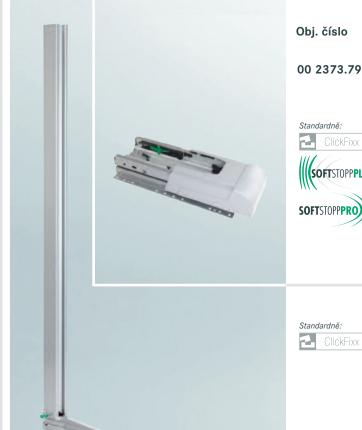

| 00 0000.0                    | 000          |
|------------------------------|--------------|
| 00 0092.0007                 | 2•16         |
| 00 1077.0005                 | 1•30         |
| 00 1078.0005                 | 1•30         |
| 00 1079.0005                 | 1•30         |
| 00 1080.0005                 | 1•30         |
| 00 1085.0005                 | 1•30         |
| 00 1975.0005                 | 1•18         |
| 00 1978.0005                 | 1•18         |
| 00 1978.0102                 | 1•18         |
| 00 1978.0102                 | 1•19         |
| 00 1979.0005                 | 1•18         |
| 00 1979.0102                 | 1•18         |
| 00 1982.0005                 | 1•18         |
| 00 1996.0005                 | 1•18         |
| 00 1996.0102                 | 1•18         |
| 00 1996.0102                 | 1•19         |
| 00 1997.0005                 | 1•18         |
| 00 1997.0102<br>00 1997.0102 | 1•18<br>1•19 |
| 00 2246.0102                 | 1•6          |
| 00 2249.0102                 | 1•6          |
| 00 2269.7930                 | 1•6          |
| 00 2366.0102                 | 1•12         |
| 00 2369.0102                 | 1•12         |
| 00 2370.0102                 | 1•12         |
| 00 2373.7930                 | 1•12         |
| 00 3460.0102                 | 1•24         |
| 00 3461.0102                 | 1•24         |
| 00 3462.0102                 | 1•24         |
| 00 3463.0102                 | 1•24         |
| 00 3467.0102                 | 1•24         |
| 00 3468.0102                 | 1•24         |
| 00 3469.0102                 | 1•24         |
| 00 3470.0102                 | 1•24         |
| 00 3474.0102<br>00 3475.0102 | 1•24<br>1•24 |
| 00 347 5.0 102               | 1•24         |
| 00 3477.0102                 | 1•24         |
| 00 4215.0102                 | 1•17         |
| 00 4216.0102                 | 1•17         |
| 00 4217.0102                 | 1•17         |
| 00 4385.0005                 | 1•18         |
| 00 4385.0005                 | 1•20         |
| 00 4386.0005                 | 1•18         |
| 00 4386.0005                 | 1•20         |
| 00 4387.0005                 | 1•18         |
| 00 4390.0005                 | 1•18         |
| 00 4390.0005                 | 1•20         |
| 00 4395.0005                 | 1•18         |
| 00 4396.0005                 | 1•18         |
| 00 5060.0005                 | 5•12         |
| 00 5061.0005                 | 5•12         |
| 00 5062.0005                 | 5•12<br>5•12 |
| 00 5070.0005                 | 2•12         |
| 00 5070.0005                 | 2•12         |
| 00 5139.0005                 | 2•20         |
| 00 5140.0005                 | 2•12         |
| 00 5141.0005                 | 2•12         |
| 00 5142.0005                 | 2•12         |
| 00 5143.0005                 | 2•12         |
| 00 5151.0005                 | 2•20         |