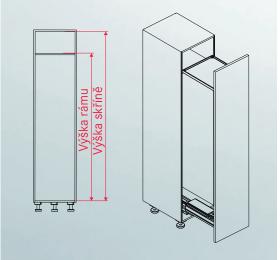

| 00 0000.0                    | 000          |
|------------------------------|--------------|
| 00 0092.0007                 | 2•16         |
| 00 1077.0005                 | 1•30         |
| 00 1078.0005                 | 1•30         |
| 00 1079.0005                 | 1•30         |
| 00 1080.0005                 | 1•30         |
| 00 1085.0005                 | 1•30         |
| 00 1975.0005                 | 1•18         |
| 00 1978.0005                 | 1•18         |
| 00 1978.0102                 | 1•18         |
| 00 1978.0102                 | 1•19         |
| 00 1979.0005                 | 1•18         |
| 00 1979.0102                 | 1•18         |
| 00 1982.0005                 | 1•18         |
| 00 1996.0005                 | 1•18         |
| 00 1996.0102                 | 1•18         |
| 00 1996.0102                 | 1•19         |
| 00 1997.0005                 | 1•18         |
| 00 1997.0102<br>00 1997.0102 | 1•18<br>1•19 |
| 00 2246.0102                 | 1•6          |
| 00 2249.0102                 | 1•6          |
| 00 2269.7930                 | 1•6          |
| 00 2366.0102                 | 1•12         |
| 00 2369.0102                 | 1•12         |
| 00 2370.0102                 | 1•12         |
| 00 2373.7930                 | 1•12         |
| 00 3460.0102                 | 1•24         |
| 00 3461.0102                 | 1•24         |
| 00 3462.0102                 | 1•24         |
| 00 3463.0102                 | 1•24         |
| 00 3467.0102                 | 1•24         |
| 00 3468.0102                 | 1•24         |
| 00 3469.0102                 | 1•24         |
| 00 3470.0102                 | 1•24         |
| 00 3474.0102<br>00 3475.0102 | 1•24<br>1•24 |
| 00 347 5.0 102               | 1•24         |
| 00 3477.0102                 | 1•24         |
| 00 4215.0102                 | 1•17         |
| 00 4216.0102                 | 1•17         |
| 00 4217.0102                 | 1•17         |
| 00 4385.0005                 | 1•18         |
| 00 4385.0005                 | 1•20         |
| 00 4386.0005                 | 1•18         |
| 00 4386.0005                 | 1•20         |
| 00 4387.0005                 | 1•18         |
| 00 4390.0005                 | 1•18         |
| 00 4390.0005                 | 1•20         |
| 00 4395.0005                 | 1•18         |
| 00 4396.0005                 | 1•18         |
| 00 5060.0005                 | 5•12         |
| 00 5061.0005                 | 5•12         |
| 00 5062.0005                 | 5•12<br>5•12 |
| 00 5070.0005                 | 2•12         |
| 00 5070.0005                 | 2•12         |
| 00 5139.0005                 | 2•20         |
| 00 5140.0005                 | 2•12         |
| 00 5141.0005                 | 2•12         |
| 00 5142.0005                 | 2•12         |
| 00 5143.0005                 | 2•12         |
| 00 5151.0005                 | 2•20         |