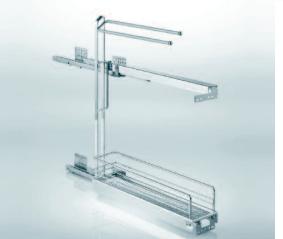

### CleverStorage

kvalita v detailu – www.clever-storage.cz

- Jaké jsou nejnovější trendy a technologické možnosti nábytkového kování při navrhování moderních kuchyní? Nechte se inspirovat multimediální aplikací CleverStorage od firmy Kesseböhmer.
- Prohlédněte si animaci a funkci kování Kesseböhmer. CleverStorage je užitečná aplikace pro architekty, designéry, konstruktéry a všechny ty, kteří přemýšlí o nové kuchyni.
- Přímý přístup z webové stránky www.kesseboehmer.cz