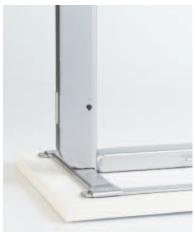

|
|                 | 5 x 00 4390.0005                     | 5 košů ARENA Classic                                              |
|                 |                                      |                                                                   |
| 23 2685.0005    | 1 x 23 2222.0102                     |                                                                   |
|                 | 1 x 06 4235.9006                     |                                                                   |
|                 | 1 x 05 4368.0102                     | 1 2                                                               |
|                 | 5 x 00 4390.0005                     | 5 košů ARENA Classic                                              |





Rám nasadíme na vršek čela a zacvakneme.





Rám nasuneme na spodním konci a zacvakneme.





Lištu výsuvu nacvakneme na rám a vše zasuneme do skříně. Hotovo!

# Rychlé seřízení.

Bez použití speciálního nářadí.

















Seřízení se provede dvěma šrouby na rámu nahoře a dvěma dole – seřízení je velmi jednoduché. Okamžitá vizuální kontrola během práce zaručuje rychlost a preciznost seřízení skříně.





### **TANDEM Solo**





#### **TANDEM Solo**

| Šířka skříně           | 450 mm    | 500 mm    | 600 mm    |
|------------------------|-----------|-----------|-----------|
| Světlá šířka skříně:   | ≥ 412-420 | ≥ 462-470 | ≥ 562-570 |
| Světlá hloubka skříně: | ≥ 495     | ≥ 495     | ≥ 495     |
| Úhel otevření:         | 110°      | 110°      | 110°      |
| Výsuv: