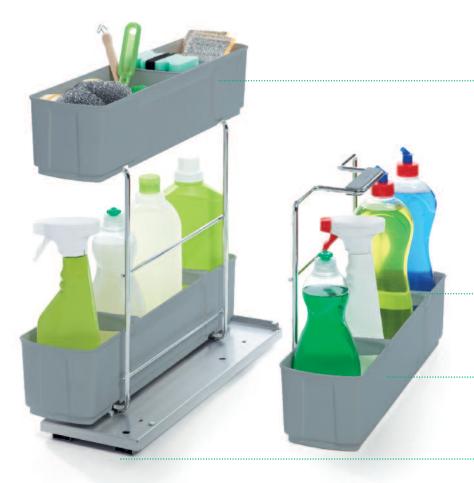

1 8648.0005 | 452 x 488 x 125 | obj. číslo 00 7094.0007     |
| 01 8649,0005 | 552 x 488 x 125 |                             |





| SxHxV           | Výsuvný koš pro otevíravé skříně     |
|-----------------|--------------------------------------|
| 377 x 488 x 125 | Nutno doobjednat distanční podložku: |
| 427 x 488 x 125 | obj. číslo 00 8756.0005 a plnovýsuv: |
| 527 x 488 x 125 | obj. číslo 00 7094.0007              |
|                 | 427 x 488 x 125                      |





Obj. číslo

Rozměry (mm)

**00 7094.0007** Délka: 500

Plnovýsuv

pro horní a spodní výsuvné koše Výsuv 560 H 5000 B s tlumením

Nosnost: 30 kg



00 0092.0007

Čelní příchyt

pro spodní výsuvný koš k našroubování



**00 8756.0005** ŠxHxV

SxHxV 25 x 485 x 50 Distanční podložka

chrom





cleaningAGENT





Všechny plastové prvky lze vyjmout a umýt.

Materiál odolný běžným mycím a čisticím prostředkům

Přestavitelné přihrádkové příčky pro stabilizaci obsahu

Přenosný košík s gumovými podložkami pro lepší stabilitu.

Montáž na dno skříňky, nezávisle na dvířkách a volitelně vpravo či vlevo







Obj. číslo Rozměry (mm) cleaningAGENT - šedý

sestava:

ŠxHxV 1 základna

**02 5232.0102** 298 x 480 x 480 1 přenosný košík s úchopem

2 velké zásobníky 1 menší zásobník

4 přihrádkové příčky





# Úklidová skříňka Portero





Obj. číslo

Rozměry (mm)

**00 5151.0005** 160 x 468 x 395

ŠxHxV

**PORTERO** malé

sestava:

1 základna s plnovýsuvem

1 košík s úchopem

4 dělicí příčky



ŠxHxV

Výsuv na čistící prostředky

komplet vč. výsuvu;

možná levá i pravá montáž

Min. šířka včetně lišt výsuvu: 24