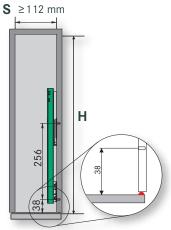

|  |
| H = světlá hloubka skříně: | ≥ 481 mm | ≥ 481 mm |  |
| V = světlá výška skříně:   | ≥ 540 mm | ≥ 755 mm |  |
| v = vzdálenost vrtání:     | 380 mm   | 595 mm   |  |
|                            |          |          |  |



Obj. číslo

**03 5412.0005** montáž vpravo nosnost: 12 kg Výsuv 15 cm STYLE, 2 police komplet, vč. plnovýsuvu





**26 0602.0005** montáž vpravo 01 5412.0005\*

nosnost: 12 kg

Výsuv 15 cm CLASSIC, 2 police komplet, vč. plnovýsuvu

chrom

26 0602.0102 01 5412.0102\* stříbrná





**03 5413.0005** montáž vpravo

nosnost: 12 kg

Výsuv 15 cm STYLE, 3 police komplet, vč. plnovýsuvu





**23 1215.0005** montáž vpravo 01 5413.0005\* nosnost: 12 kg Výsuv 15 cm CLASSIC, 3 police komplet, vč. plnovýsuvu



### Dělicí příčka CLASSIC

pro Výsuv 15 cm

00 5293.0005







| S = světlá šířka skříně:          | ≥ 112 mm |
|-----------------------------------|----------|
| <b>H</b> = světlá hloubka skříně: | ≥ 481 mm |
| V = světlá výška skříně:          | ≥ 540 mm |
| v = vzdálenost vrtání:            | 380 mm   |



Obj. číslo

03 5419.0005



### Výsuv 15 cm pro pečící plechy STYLE

komplet, vč. plnovýsuvu montáž vpravo



### Výsuv 15 cm pro pečící plechy CLASSIC

komplet, vč. plnovýsuvu montáž vpravo chrom

stříbrná



**26 0605.0005** 01 5419.0005\*

**26 0605.0102** 01 5419.0102\*











| S = světlá šířka skříně:   | ≥ 112 mm |
|----------------------------|----------|
| H = světlá hloubka skříně: | ≥ 481 mm |
| V = světlá výška skříně:   | ≥ 590 mm |
| v = vzdálenost vrtání:     | 380 mm   |



Obj. číslo.

03 5418.0005

**Výsuv 15 cm pro utěrky