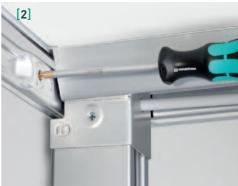

30                 | B                         | 4                |
| 00 2249.0102 | 1900-1999              | 1530                 | $\mathbf{A} + \mathbf{B}$ | 4-5              |



#### **Obj. číslo** Pro šířku skříně:

28 0198.0005 500 28 0199.0005 600 28 0138.0005 450 28 0139.0005 500 28 0140.0005 600

Standardně **ARENADUS** 

#### Sada polic CONVOY Centro

28 0197.0005 450 Sada 4 polic - obsahuje: 1 polici s integrovaným vrchním vedením 3 police, výškově nastavitelné 4x příslušenství 2x přední úchyt Sada 5 polic - obsahuje: 1 polici s integrovaným vrchním vedením 4 police, výškově nastavitelné 5x příslušenství

Stabilizátor korpusu.

2x přední úchyt

Objednávka kompletní sady CONVOY Centro musí obsahovat tyto položky:

- obj. číslo výsuvu
- obj. číslo rámu
- obj. číslo sady polic













# Jednoduché, rychlé a přesné seřízení.

Stoprocentní spolehlivost díky synchronizaci na ozubeném segmentu.



**CONVOY Centro** jsme navrhli tak, aby jeho montáž a seřízení byla rychlá a snadná. Seřizovací šrouby jsou dobře dosažitelné. Jediné, co budete potřebovat, je křížový šroubovák.

- Jediné potřebné nářadí: křížový šroubovák
- Jednoznačné polohování, bez opakovaného utahování a povolování
- Spojení rámu a výsuvného systému bez použití nářadí
- Montáž a demontáž čela bez nářadí
- Jednoduchá demontáž skříňového systému tlačítkem







# **CONVOY Lavido**





Stabilní výsuv s integrovaným tlumením















#### 00 2373.7930

Standardně: ClickFixx



SOFTSTOPPPRO

#### Plnovýsuv CONVOY Lavido

s předmontovaným krytem, integrovaným tlumením a pojezdovou automatikou

(S