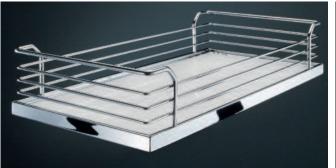

### CleverStorage

kvalita v detailu – www.clever-storage.cz

- Jaké jsou nejnovější trendy a technologické možnosti nábytkového kování při navrhování moderních kuchyní? Nechte se inspirovat multimediální aplikací CleverStorage od firmy Kesseböhmer.
- Prohlédněte si animaci a funkci kování Kesseböhmer. CleverStorage je užitečná aplikace pro architekty, designéry, konstruktéry a všechny ty, kteří přemýšlí o nové kuchyni.
- Přímý přístup z webové stránky www.kesseboehmer.cz