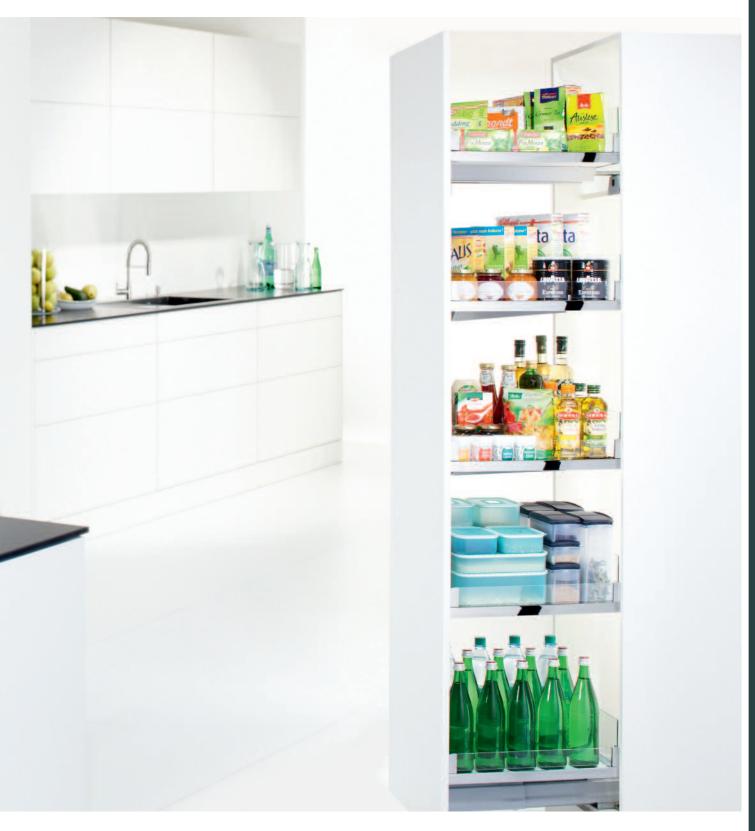

|



# **CONVOY Centro**



Existuje **mnoho důvodů**, proč je CONVOY Centro nejlepším řešením pro potravinovou skříň. Například:

- Boční přístup na polici bez problémů.
- Všechny police lze jednou rukou plynule posunout na požadovanou výšku.
- Tiché tlumení výsuvu ve standardní výbavě.
   Nově optimalizovaná dovírací automatika.
- Vylepšené vlastnosti: CONVOY Centro s novým pojezdovým systémem vyjede z korpusu skříně zcela lehce.
- CONVOY Centro. Vše, co potřebujete na uložení potravin.













#### 00 2269.7930

Standardně: ClickFixx



### Plnovýsuv CONVOY Centro

s integrovaným tlumením a pojezdovou automatikou (SoftStopp Pro).

Kolejnice se synchronizací a 100% spole-

hlivou funkcí (Synchromatic).

Sada obsahuje: kolejnici s předmontovaným krytem (dolů) a vodící lištu (nahoru)

Vý