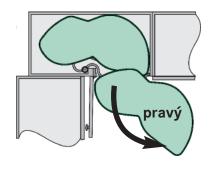

, 600-750 mm 2 ks - tlumící písty SoftStoppPlus Nosnost: 25 kg na 1 polici

#### Šířka skříně:

| 03 7928.0005 | 450 | pravý |
|--------------|-----|-------|
| 03 7929.0005 |     | levý  |
| 03 7930.0005 | 500 | pravý |
| 03 7931.0005 |     | levý  |
| 03 7932.0005 | 600 | pravý |
| 03 7933.0005 |     | levý  |
|              |     |       |



## LeMans II – šedý reling a dno

### Sada obsahuje:

2 ks - police 1 ks - osa k LeMans II, 600-750 mm 2 ks - tlumící písty SoftStoppPlus Nosnost: 25 kg na 1 polici



| 04 7928.0102 | 450 | pravý |
|--------------|-----|-------|
| 04 7929.0102 |     | levý  |
| 04 7930.0102 | 500 | pravý |
| 04 7931.0102 |     | levý  |
| 04 7932.0102 | 600 | pravý |
| 04 7933.0102 |     | levý  |
|              |     |       |









**LeMans II** – vysoký









Příklad: LeMans II 450 mm pravý





Příklad: LeMans II 500 mm pravý





Příklad: LeMans II 600 mm pravý

#### **LeMans II ARENA Style**

Sada (= 2 police a příslušenství) bez osy;

Nosnost: 25 kg na jedné polici

Šířka skříně:

pravý 450 **07 7928.0005** levý **07 7929.0005** 

pravý 600 **07 7932.0005** 

levý 07 7933.0005



#### **LeMans II ARENA Classic**

Sada (= 2 police a příslušenství) bez osy;

Nosnost: 25 kg na jedné polici

Šířka skříně:

 pravý
 450
 03 7928.0005

 levý
 03 7929.0005

 pravý
 600
 03 7932.0005

03 7933.0005







#### Osa

levý

se 4 ložiskovými pouzdry k namontování

- 2 boční profily
- 2 vodící úhelníky
- 1 zajišťovací klip
- 1 spojovací profil
- 1 spodní uchycení

Světlá výška

skříně:

1250 **00 7943.9010** 720-900 **00 7945.9010** 







# MagicCor