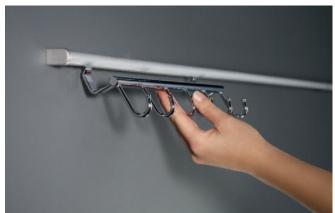

lop DUO

1 ks příchyt na korpus

1 ks příchyt na **dřevěná dvířka** 













Složení sady: 27 0075.0006 27 0114.0006 27 0119.0006

#### Sada DUO pro alu rámeček

pro malá a střední dvířka použitelné jako pravé i levé

Úhel otevření: 75°, 90° a 110°

1 ks výklop DUO

1 ks příchyt na korpus

1 ks příchyt na **alu rámeček** 





LINERO 2000

Strana 5.3

Závěsný program v nadčasovém designu.



Doplňky

Strana 5·13

Barové podpěry. Výsuvy pro utěrky. Ohrádka pro varnou desku.





**LINERO 2000** 





Nosná lišta je elegantně zakryta

Upevňovací profil přiléhá přímo ke zdi

Bohatý výběr závěsných prvků

Nadčasový design

Důraz na bezpečnost např. zde ochranné sklo

B



Na stěnu připevníme plastovou kolejnici ...



nasuneme kryt ...



koncové krytky ....

úprava hliník

úprava nerez



a zavěsíme jednotlivé prvky.

|                           | Rozměry (mm)  | Obj. číslo   |     |    |
|---------------------------|---------------|--------------|-----|----|
| Nosná tyč LINERO 2000     | Délka         |              |     |    |
| úprava hliník             | 600           | 01 8090.0038 |     |    |
| 1 profil                  | 900           | 01 8112.0038 |     |    |
| 2 koncovky                | 1200          | 01 8091.0038 |     |    |
| 1 spojka                  | 1500          | 01 8113.0038 |     |    |
| materiál pro připevnění   |               |              |     |    |
| úprava nerez              | 600           | 01 8090.0025 |     |    |
|                           | 900           | 01 8112.0025 |     |    |
|                           | 1200          | 01