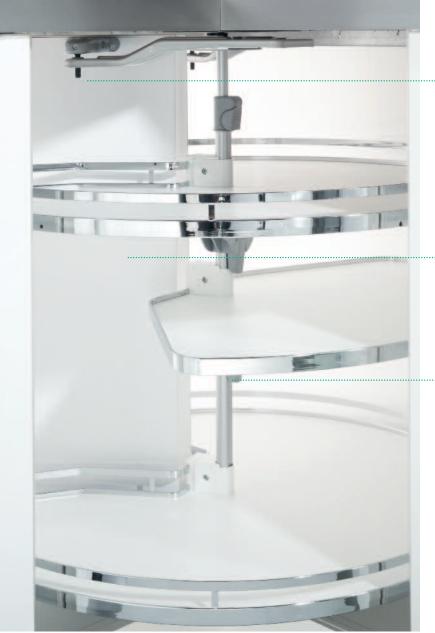

### CleverStorage

kvalita v detailu – www.clever-storage.cz

- Jaké jsou nejnovější trendy a technologické možnosti nábytkového kování při navrhování moderních kuchyní? Nechte se inspirovat multimediální aplikací CleverStorage od firmy Kesseböhmer.
- Prohlédněte si animaci a funkci kování Kesseböhmer. CleverStorage je užitečná aplikace pro architekty, designéry, konstruktéry a všechny ty, kteří přemýšlí o nové kuchyni.
- Přímý přístup z webové stránky www.kesseboehmer.cz