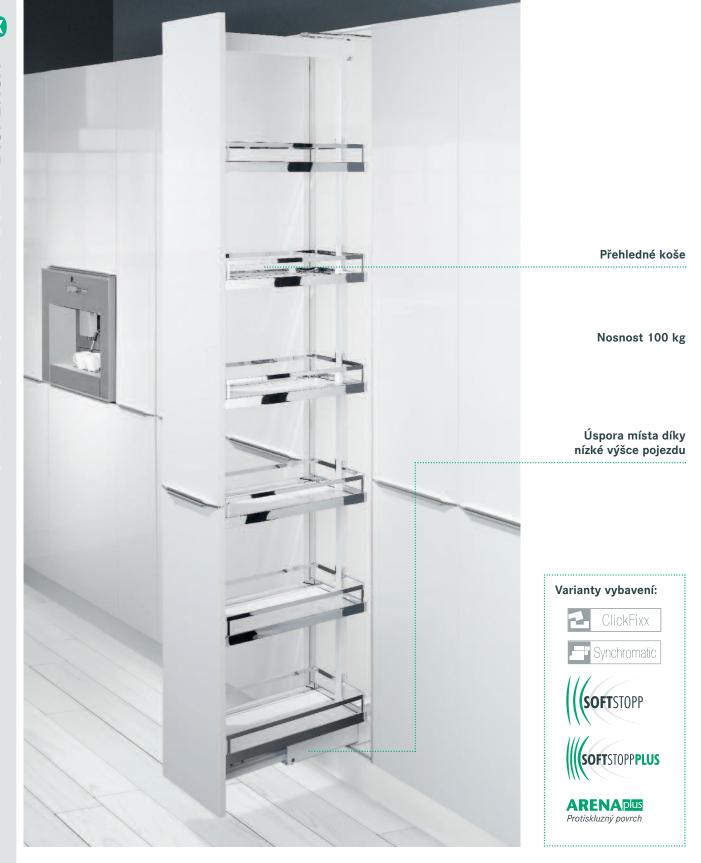

----------------------------------------------|------------------------------|----------------------|
| Nastavitelný nosný rám<br>Sada čelního kování | 05 4381.0102<br>23 3551.0102 |                      |
| Nastavitelný nosný rám<br>Sada čelního kování | 05 4382.0102<br>23 3551.0102 |                      |
| Nastavitelný nosný rám<br>Sada čelního kování | 05 4383.0102<br>23 3551.0102 |                      |







Obj. číslo

06.4222.9006

#### DISPENSA V-X Plnovýsuv

s mimořádně nízkou montážní výškou; pro středem vedený výsuvný rám vysokých skříní Nosnost: max. 120 kg





Obj. číslo

ŠxHxV

**23 3498.0005** 100 x 463 x 106 150 mm

Závěsné koše ARENA Style

pro šířku skříně:





Závěsné koše ARENA Classic

pro šířku skříně:

**23 3550.0005** 100 x 463 x 106 150 mm



# **DISPENSA**



### Varianty košů

Celodrátěný koš



**ARENA Classic** 



**ARENA Style** 



#### Rám

| Rám                                                    | Obj. číslo                 | Světlá výška korpusu |
|--------------------------------------------------------|----------------------------|----------------------|
| Nastavitelný nosný rám<br>Přední rám pro uchycení čela | 05 4381.010<br>00 4215.010 |                      |
| Sestava                                                | 23 2220.010                | 2                    |
| Nastavitelný nosný rám<br>Přední rám pro uchycení čela | 05 4382.010<br>00 4216.010 |                      |
| Sestava                                                | 23 2221.010                | 2                    |
| Nastavitelný nosný rám<br>Přední rám pro