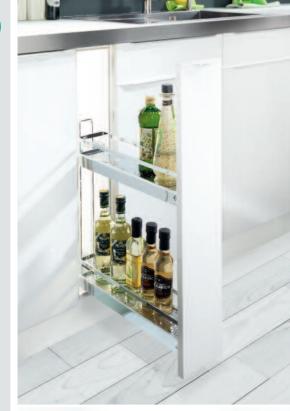

|            |                |              |      |   |





| 01 3431.0005 | od 1100 | pro šířku s |
|--------------|---------|-------------|
| 01 3433.0005 | od 1700 | 450 mm      |
| 01 3436.0005 | od 1100 |             |
| 01 3438.0005 | od 1700 | 500 mm      |
| 01 3441.0005 | od 1100 |             |
| 01 3443.0005 | od 1700 | 600 mm      |
|              |         |             |



# Úklidová skříň













na strop s 5 háčky

(chrom)

00 1077.0005

350 x 44 x 48







# cookingAGENT







Obj. číslo Rozměry (mm)

cookingAGENT - šedý

sestava:

1 základna

3 závěsné koše – drát

5 závěsných zásobníků

8 přihrádkových příček

1 příslušenství pro uchycení čela

ŠxHxV

**02 5230.0102** 268 x 489 x 625 Čelní výsuv, montáž na dno





# Výsuv 15 cm









Výsuv 15 cm

|                            | 2 police | 3 police |  |
|----------------------------|----------|----------|--|
| S = světlá šířka skříně:   | ≥ 112 mm | ≥ 112 mm |  |
| H = světlá hloubka skříně: | ≥ 481 mm | ≥ 481 mm |  |
| V = světlá výška skříně:   | ≥ 540 mm | ≥ 755 mm |  |
| v = vzdálenost vrtání:     | 380 mm   | 595 mm   |  |
|                            |          |          |  |



Obj. číslo

**03 5412.0005** montáž vpravo nosnost: 12 kg Výsuv 15 cm STYLE, 2 police komplet, vč. plnovýsuvu





**26 0602.0005** montáž vpravo 01 5412.0005\*

nosnost: 12 kg

Výsuv 15 cm CLASSIC, 2 police komplet, vč. plnovýsuvu

chrom

26 0602.0102 01 5412.0102\* stříbrná





**03 5413.0005** montáž vpravo

nosnost: 12 kg

Výsuv 15 cm STYLE, 3 police komplet, vč. plnovýsuvu