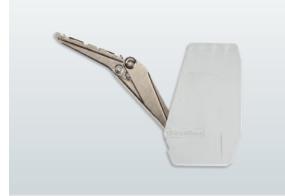

| 00 0000.0                    | 000          |
|------------------------------|--------------|
| 00 0092.0007                 | 2•16         |
| 00 1077.0005                 | 1•30         |
| 00 1078.0005                 | 1•30         |
| 00 1079.0005                 | 1•30         |
| 00 1080.0005                 | 1•30         |
| 00 1085.0005                 | 1•30         |
| 00 1975.0005                 | 1•18         |
| 00 1978.0005                 | 1•18         |
| 00 1978.0102                 | 1•18         |
| 00 1978.0102                 | 1•19         |
| 00 1979.0005                 | 1•18         |
| 00 1979.0102                 | 1•18         |
| 00 1982.0005                 | 1•18         |
| 00 1996.0005                 | 1•18         |
| 00 1996.0102                 | 1•18         |
| 00 1996.0102                 | 1•19         |
| 00 1997.0005                 | 1•18         |
| 00 1997.0102<br>00 1997.0102 | 1•18<br>1•19 |
| 00 2246.0102                 | 1•6          |
| 00 2249.0102                 | 1•6          |
| 00 2269.7930                 | 1•6          |
| 00 2366.0102                 | 1•12         |
| 00 2369.0102                 | 1•12         |
| 00 2370.0102                 | 1•12         |
| 00 2373.7930                 | 1•12         |
| 00 3460.0102                 | 1•24         |
| 00 3461.0102                 | 1•24         |
| 00 3462.0102                 | 1•24         |
| 00 3463.0102                 | 1•24         |
| 00 3467.0102                 | 1•24         |
| 00 3468.0102                 | 1•24         |
| 00 3469.0102                 | 1•24         |
| 00 3470.0102                 | 1•24         |
| 00 3474.0102<br>00 3475.0102 | 1•24<br>1•24 |
| 00 347 5.0 102               | 1•24         |
| 00 3477.0102                 | 1•24         |
| 00 4215.0102                 | 1•17         |
| 00 4216.0102                 | 1•17         |
| 00 4217.0102                 | 1•17         |
| 00 4385.0005                 | 1•18         |
| 00 4385.0005                 | 1•20         |
| 00 4386.0005                 | 1•18         |
| 00 4386.0005                 | 1•20         |
| 00 4387.0005                 | 1•18         |
| 00 4390.0005                 | 1•18         |
| 00 4390.0005                 | 1•20         |
| 00 4395.0005                 | 1•18         |
| 00 4396.0005                 | 1•18         |
| 00 5060.0005                 | 5•12         |
| 00 5061.0005                 | 5•12         |
| 00 5062.0005                 | 5•12<br>5•12 |
| 00 5070.0005                 | 2•12         |
| 00 5070.0005                 | 2•12         |
| 00 5139.0005                 | 2•20         |
| 00 5140.0005                 | 2•12         |
| 00 5141.0005                 | 2•12         |
| 00 5142.0005                 | 2•12         |
| 00 5143.0005                 | 2•12         |
| 00 5151.0005                 | 2•20         |