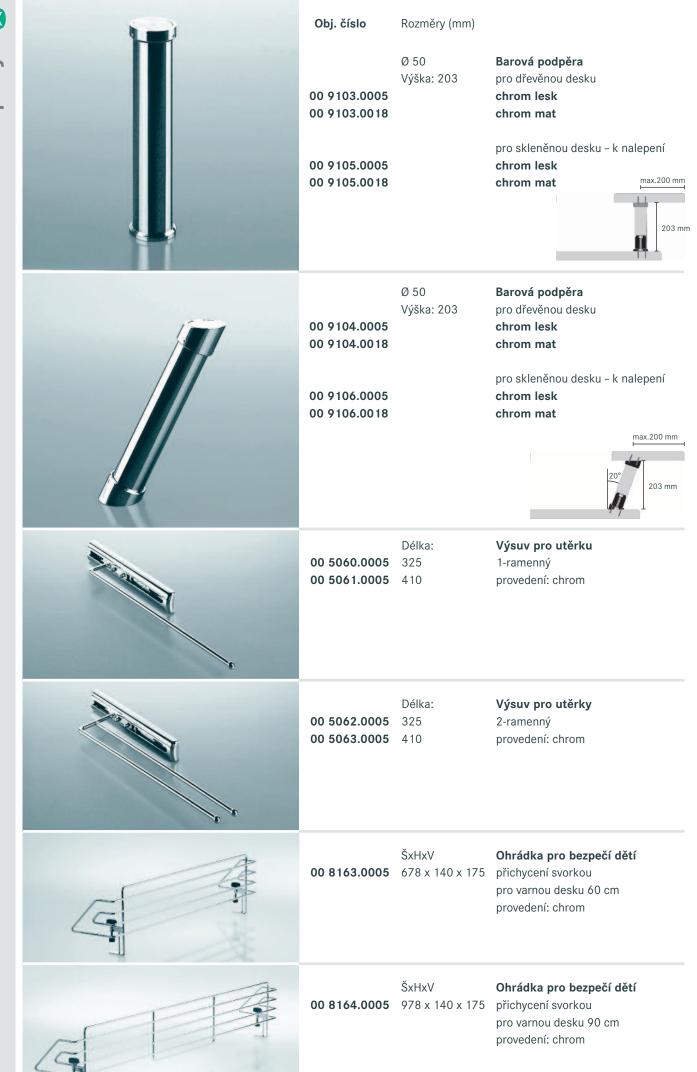

| 00 0000.0                    | 000          |
|------------------------------|--------------|
| 00 0092.0007                 | 2•16         |
| 00 1077.0005                 | 1•30         |
| 00 1078.0005                 | 1•30         |
| 00 1079.0005                 | 1•30         |
| 00 1080.0005                 | 1•30         |
| 00 1085.0005                 | 1•30         |
| 00 1975.0005                 | 1•18         |
| 00 1978.0005                 | 1•18         |
| 00 1978.0102                 | 1•18         |
| 00 1978.0102                 | 1•19         |
| 00 1979.0005                 | 1•18         |
| 00 1979.0102                 | 1•18         |
| 00 1982.0005                 | 1•18         |
| 00 1996.0005                 | 1•18         |
| 00 1996.0102                 | 1•18         |
| 00 1996.0102                 | 1•19         |
| 00 1997.0005                 | 1•18         |
| 00 1997.0102<br>00 1997.0102 | 1•18<br>1•19 |
| 00 2246.0102                 | 1•6          |
| 00 2249.0102                 | 1•6          |
| 00 2269.7930                 | 1•6          |
| 00 2366.0102                 | 1•12         |
| 00 2369.0102                 | 1•12         |
| 00 2370.0102                 | 1•12         |
| 00 2373.7930                 | 1•12         |
| 00 3460.0102                 | 1•24         |
| 00 3461.0102                 | 1•24         |
| 00 3462.0102                 | 1•24         |
| 00 3463.0102                 | 1•24         |
| 00 3467.0102                 | 1•24         |
| 00 3468.0102                 | 1•24         |
| 00 3469.0102                 | 1•24         |
| 00 3470.0102                 | 1•24         |
| 00 3474.0102<br>00 3475.0102 | 1•24<br>1•24 |
| 00 347 5.0 102               | 1•24         |
| 00 3477.0102                 | 1•24         |
| 00 4215.0102                 | 1•17         |
| 00 4216.0102                 | 1•17         |
| 00 4217.0102                 | 1•17         |
| 00 4385.0005                 | 1•18         |
| 00 4385.0005                 | 1•20         |
| 00 4386.0005                 | 1•18         |
| 00 4386.0005                 | 1•20         |
| 00 4387.0005                 | 1•18         |
| 00 4390.0005                 | 1•18         |
| 00 4390.0005                 | 1•20         |
| 00 4395.0005                 | 1•18         |
| 00 4396.0005                 | 1•18         |
| 00 5060.0005                 | 5•12         |
| 00 5061.0005                 | 5•12         |
| 00 5062.0005                 | 5•12<br>5•12 |
| 00 5070.0005                 | 2•12         |
| 00 5070.0005                 | 2•12         |
| 00 5139.0005                 | 2•20         |
| 00 5140.0005                 | 2•12         |
| 00 5141.0005                 | 2•12         |
| 00 5142.0005                 | 2•12         |
| 00 5143.0005                 | 2•12         |
| 00 5151.0005                 | 2•20         |