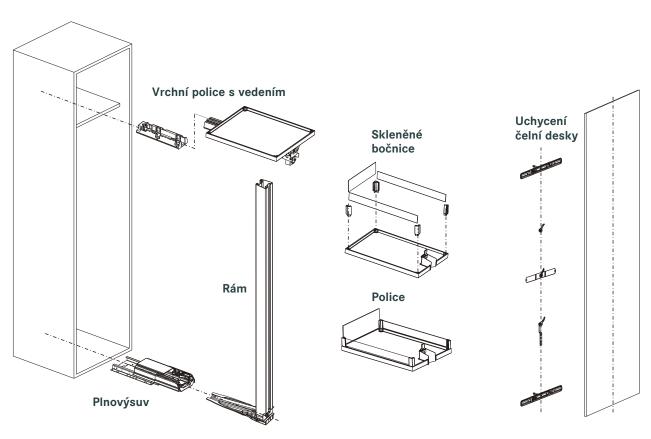

|



# **CONVOY Centro**



Existuje **mnoho důvodů**, proč je CONVOY Centro nejlepším řešením pro potravinovou skříň. Například:

- Boční přístup na polici bez problémů.
- Všechny police lze jednou rukou plynule posunout na požadovanou výšku.
- Tiché tlumení výsuvu ve standardní výbavě.
   Nově optimalizovaná dovírací automatika.
- Vylepšené vlastnosti: CONVOY Centro s novým pojezdovým systémem vyjede z korpusu skříně zcela lehce.
- CONVOY Centro. Vše, co potřebujete na uložení potravin.













#### 00 2269.7930

Standardně: ClickFixx



### Plnovýsuv CONVOY Centro

s integrovaným tlumením a pojezdovou automatikou (SoftStopp Pro).

Kolejnice se synchronizací a 100% spole-

hlivou funkcí (Synchromatic).

Sada obsahuje: kolejnici s předmontovaným krytem (dolů) a vodící lištu (nahoru)

Výjezd výsuvu: 470 mm

Světlá hloubka skříně: ≥ 500 mm

Zatížení výsuvu:

hmotnost systému + čela + nákladu

= max. 130 kg

(v závislosti na konstrukci skříně)





#### Rám CONVOY Centro

vč. předního úchytu A a/nebo předního úchytu se spojovacím ramenem (B



| Obj. číslo   | Světlá<br>výška skříně | Užitná<br>výška rámu | Přední<br>úchyt           | Max. počet polic |
|--------------|------------------------|----------------------|---------------------------|------------------|
| 00 2246.