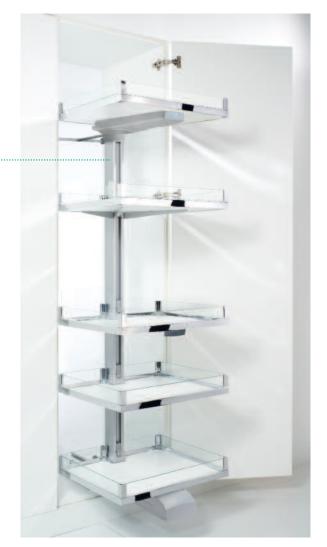

izátor korpusu.

2x přední úchyt

Objednávka kompletní sady CONVOY Centro musí obsahovat tyto položky:

- obj. číslo výsuvu
- obj. číslo rámu
- obj. číslo sady polic













# Jednoduché, rychlé a přesné seřízení.

Stoprocentní spolehlivost díky synchronizaci na ozubeném segmentu.



**CONVOY Centro** jsme navrhli tak, aby jeho montáž a seřízení byla rychlá a snadná. Seřizovací šrouby jsou dobře dosažitelné. Jediné, co budete potřebovat, je křížový šroubovák.

- Jediné potřebné nářadí: křížový šroubovák
- Jednoznačné polohování, bez opakovaného utahování a povolování
- Spojení rámu a výsuvného systému bez použití nářadí
- Montáž a demontáž čela bez nářadí
- Jednoduchá demontáž skříňového systému tlačítkem







# **CONVOY Lavido**





Stabilní výsuv s integrovaným tlumením















#### 00 2373.7930

Standardně: ClickFixx



SOFTSTOPPPRO

#### Plnovýsuv CONVOY Lavido

s předmontovaným krytem, integrovaným tlumením a pojezdovou automatikou

(SoftStopp Pro).

Kolejnice se synchronizací a 100% spole-

hlivou funkcí (Synchromatic).

Výjezd výsuvu: 470 mm

Světlá hloubka skříně: ≥ 500 mm

Zatížení výsuvu:

hmotnost systému + nákladu

= max. 130 kg

(v závislosti na konstrukci skříně)

#### Rám CONVOY Lavido



| Obj. číslo   | Světlá<br>výška skříně | Užitná<br>výška rámu | Max. počet<br>polic |
|--------------|------------------------|----------------------|---------------------|
| 00 2366.0102 | 1600-1699              | 1230                 | 4                   |
| 00 2369.0102 | 1900-1999              | 1530                 | 4-5                 |
| 00 2370.0102