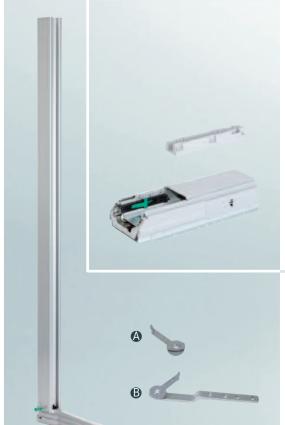

| 00 0000.0                    | 000          |
|------------------------------|--------------|
| 00 0092.0007                 | 2•16         |
| 00 1077.0005                 | 1•30         |
| 00 1078.0005                 | 1•30         |
| 00 1079.0005                 | 1•30         |
| 00 1080.0005                 | 1•30         |
| 00 1085.0005                 | 1•30         |
| 00 1975.0005                 | 1•18         |
| 00 1978.0005                 | 1•18         |
| 00 1978.0102                 | 1•18         |
| 00 1978.0102                 | 1•19         |
| 00 1979.0005                 | 1•18         |
| 00 1979.0102                 | 1•18         |
| 00 1982.0005                 | 1•18         |
| 00 1996.0005                 | 1•18         |
| 00 1996.0102                 | 1•18         |
| 00 1996.0102                 | 1•19         |
| 00 1997.0005                 | 1•18         |
| 00 1997.0102<br>00 1997.0102 | 1•18<br>1•19 |
| 00 2246.0102                 | 1•6          |
| 00 2249.0102                 | 1•6          |
| 00 2269.7930                 | 1•6          |
| 00 2366.0102                 | 1•12         |
| 00 2369.0102                 | 1•12         |
| 00 2370.0102                 | 1•12         |
| 00 2373.7930                 | 1•12         |
| 00 3460.0102                 | 1•24         |
| 00 3461.0102                 | 1•24         |
| 00 3462.0102                 | 1•24         |
| 00 3463.0102                 | 1•24         |
| 00 3467.0102                 | 1•24         |
| 00 3468.0102                 | 1•24         |
| 00 3469.0102                 | 1•24         |
| 00 3470.0102                 | 1•24         |
| 00 3474.0102<br>00 3475.0102 | 1•24<br>1•24 |
| 00 347 5.0 102               | 1•24         |
| 00 3477.0102                 | 1•24         |
| 00 4215.0102                 | 1•17         |
| 00 4216.0102                 | 1•17         |
| 00 4217.0102                 | 1•17         |
| 00 4385.0005                 | 1•18         |
| 00 4385.0005                 | 1•20         |
| 00 4386.0005                 | 1•18         |
| 00 4386.0005                 | 1•20         |
| 00 4387.0005                 | 1•18         |
| 00 4390.0005                 | 1•18         |
| 00 4390.0005                 | 1•20         |
| 00 4395.0005                 | 1•18         |
| 00 4396.0005                 | 1•18         |
| 00 5060.0005                 | 5•12         |
| 00 5061.0005                 | 5•12         |
| 00 5062.0005                 | 5•12<br>5•12 |
| 00 5070.0005                 | 2•12         |
| 00 5070.0005                 | 2•12         |
| 00 5139.0005                 | 2•20         |
| 00 5140.0005                 | 2•12         |
| 00 5141.0005                 | 2•12         |
| 00 5142.0005                 | 2•12         |
| 00 5143.0005                 | 2•12         |
| 00 5151.0005                 | 2•20         |