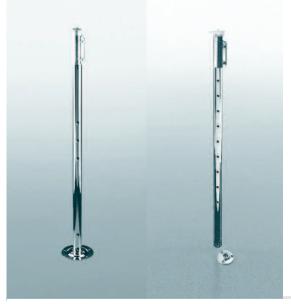

A Classic** 

pro skříně 800 mm pro skříně 900 mm



00 6801.0005

Doplňková police (pro pánve) pro skříně 900 mm



## Karusel







3/4 karusel 4/4 karusel

### Varianty košů

Celodrátěný koš (chrom)



ARENA Classic







Rohová skříňka 90 cm

| Rozměry | (mm | Obj. číslo |
|---------|-----|------------|
|---------|-----|------------|

¾ karusel - celodrátěný koš pro skříňku 90 x 90 mm

00 6711.0005 Ø 820



3/4 karusel - ARENA Classic

pro skříňku 90 x 90 mm

Ø 820

00 6765.0005



Středová osa (obr. vlevo) výškově nastavitelná

Výška:

630-680

00 6424.0005

Středová osa (obr. vpravo) včetně horního a spodního uchycení 839-889

Výška:

výškově nastavitelná

00 6784.0005









Obj. číslo Rozměry (mm)

**00 6714.0005** Ø 750

**% karusel – celodrátěný koš** pro skříňku 90 x 90 mm



Výška: **00 6424.0005** 630-680

**Středová osa** (obr. vlevo) výškově nastavitelná

Výška: **00 6784.0005** 839-889

**Středová osa** (obr. vpravo) včetně horního a spodního uchycení

výškově nastavitelná

FREEflap mini / FREEflap forte

Strana 4·3

Nová generace výklopných mechanismů pro univerzální nasazení



Duo

Strana 4·6

Klasické řešení výklopných dvířek







FREEflap mini / FREEflap forte



#### FREEflap mini







Levé kování

Levé kování s krytem (barva šedá)

Pohled zpředu

#### FREEflap forte







Levé kování s krytem (barva šedá)



#### Montážní schéma pro FREEflap mini a FREEflap forte



Montážní schéma pro dřevěná čela a široké alu profily



Montážní schéma pro 20ti mm alu profil

#### FREEflap mini

|            | FREE <i>flap</i><br>mini - A | FREE <i>flap</i>