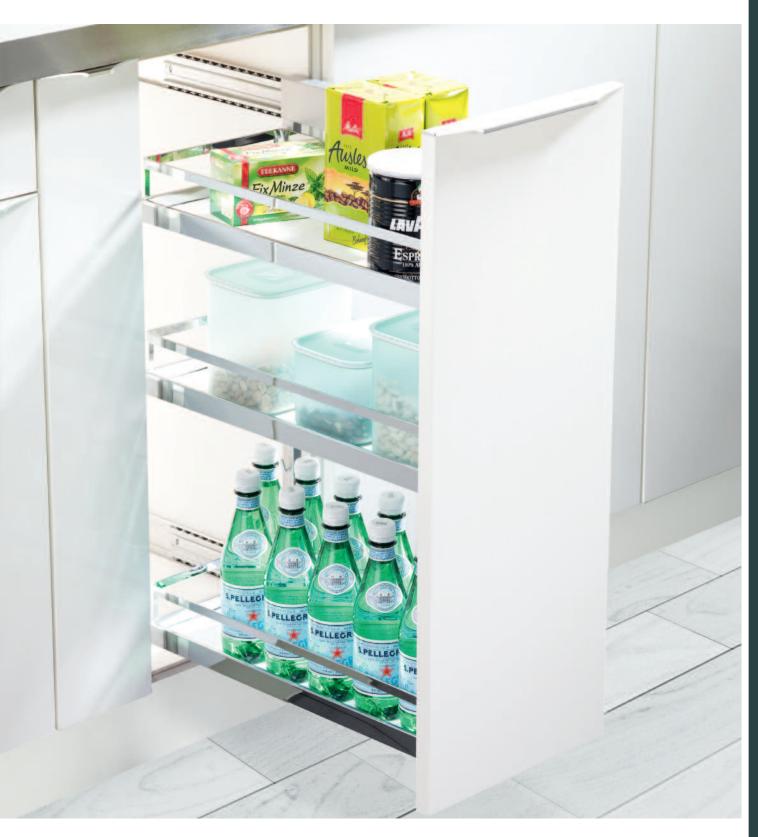

### CleverStorage

kvalita v detailu – www.clever-storage.cz

- Jaké jsou nejnovější trendy a technologické možnosti nábytkového kování při navrhování moderních kuchyní? Nechte se inspirovat multimediální aplikací CleverStorage od firmy Kesseböhmer.
- Prohlédněte si animaci a funkci kování Kesseböhmer. CleverStorage je užitečná aplikace pro architekty, designéry, konstruktéry a všechny ty, kteří přemýšlí o nové kuchyni.
- Přímý přístup z webové stránky www.kesseboehmer.cz