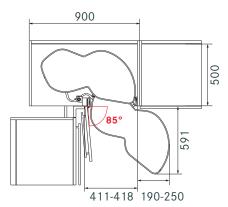

a (80-100 cm)                             |             |  |
| MagicCorner                                            | Strana 3·11 |  |
| Rohová skříňka (90-100 cm) – klasická elegance         |             |  |
| REVO 90°                                               | Strana 3·15 |  |
| Individuální řešení<br>pro rohové skříňky (80 a 90 cm) |             |  |
| Karusel                                                | Strana 3·19 |  |
| Oblíbená volba<br>pro rohové skříňky 90 cm             |             |  |



ROHOVÉ SKŘÍŇKY

# LeMans II



Jednoduchý montážní







Snadné polohování polic

Úhel otevření 85° je dostačující pro plné vysunutí polic

Zatížení každé police - 25 kg

# LeMans II - rohová skříňka v nové kvalitě

## Varianty polic

**ARENA Classic** 



**ARENA Style** 







Příklad: LeMans II 450 mm pravý



Příklad: LeMans II 500 mm pravý





|    | Š       | ířky dvířek |         |
|----|---------|-------------|---------|
| mm |         | 500         | 600     |
| Α  | ≥800    | ≥910        | ≥960    |
| В  | ≥500    | ≥500        | ≥500    |
| С  | 411-418 | 461-468     | 561-568 |
| D  | 16-19   | 16-19       | 16-19   |
| Е  | ≥60     | ≥60         | ≥60     |
| F  | ≤450    | ≤500        | ≤600    |
| G  | ≤65     | ≤65         | ≤65     |
| Н  | 600-900 | 600-900     | 600-900 |
| J  | ≤25     | ≤25         | ≤25     |
| K  | ≤70     | ≤70         | ≤70     |
|    |         |             |         |
|    |         |             |         |
|    |         |             |         |
|    |         |             |         |
|    |         |