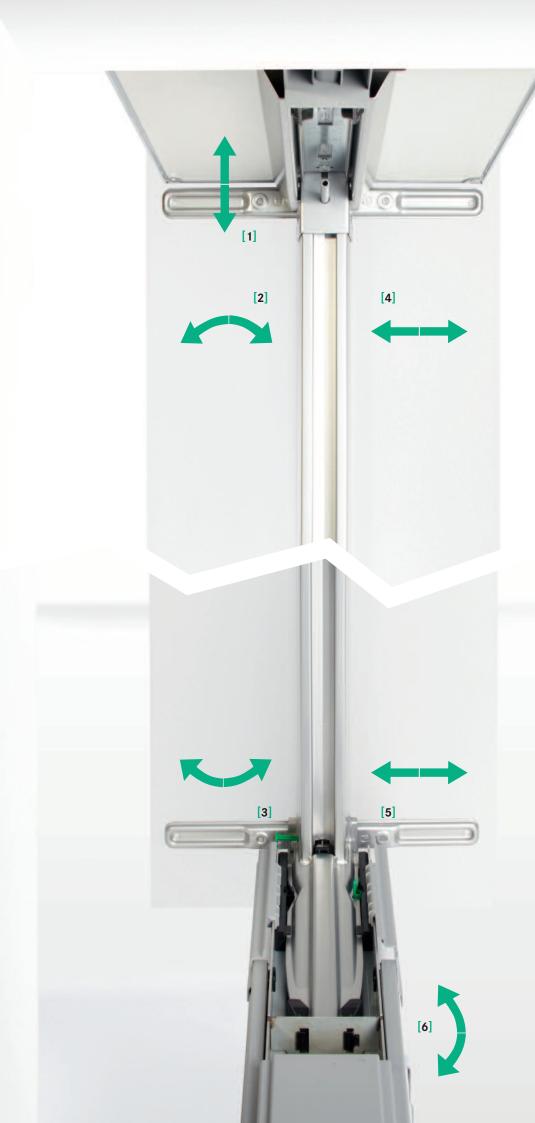

vaným vrchním vedením 4 police, výškově nastavitelné 5x příslušenství

Stabilizátor korpusu.

2x přední úchyt

Objednávka kompletní sady CONVOY Centro musí obsahovat tyto položky:

- obj. číslo výsuvu
- obj. číslo rámu
- obj. číslo sady polic













# Jednoduché, rychlé a přesné seřízení.

Stoprocentní spolehlivost díky synchronizaci na ozubeném segmentu.



**CONVOY Centro** jsme navrhli tak, aby jeho montáž a seřízení byla rychlá a snadná. Seřizovací šrouby jsou dobře dosažitelné. Jediné, co budete potřebovat, je křížový šroubovák.

- Jediné potřebné nářadí: křížový šroubovák
- Jednoznačné polohování, bez opakovaného utahování a povolování
- Spojení rámu a výsuvného systému bez použití nářadí
- Montáž a demontáž čela bez nářadí
- Jednoduchá demontáž skříňového systému tlačítkem







# **CONVOY Lavido**





Stabilní výsuv s integrovaným tlumením















#### 00 2373.7930

Standardně: ClickFixx



SOFTSTOPPPRO

#### Plnovýsuv CONVOY Lavido

s předmontovaným krytem, integrovaným tlumením a pojezdovou automatikou

(SoftStopp Pro).

Kolejnice se synchronizací a 100% spole-

hlivou funkcí (Synchromatic).

Výjezd výsuvu: 470 mm

Světlá hloubka skříně: ≥ 500 mm

Zatížení výsuvu:

hmotnost systému + nákladu

= max. 130 kg

(v závislosti na konstrukci skříně)

#### Rám CONVOY Lavido



| Obj. číslo   | Světlá<br>výška skříně | Užitná<br>výška rámu | Max. počet<br>polic |
|--------------|------------------------|----------------------|---------------------|
| 00 2366.0102 | 1600-1699              | 1230                 | 4                   |
| 00 2369.0102 | 1900-19