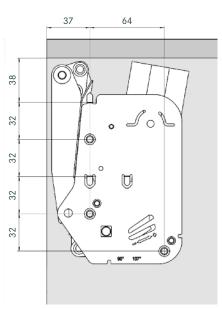

| 00 0000.0                    | 000          |
|------------------------------|--------------|
| 00 0092.0007                 | 2•16         |
| 00 1077.0005                 | 1•30         |
| 00 1078.0005                 | 1•30         |
| 00 1079.0005                 | 1•30         |
| 00 1080.0005                 | 1•30         |
| 00 1085.0005                 | 1•30         |
| 00 1975.0005                 | 1•18         |
| 00 1978.0005                 | 1•18         |
| 00 1978.0102                 | 1•18         |
| 00 1978.0102                 | 1•19         |
| 00 1979.0005                 | 1•18         |
| 00 1979.0102                 | 1•18         |
| 00 1982.0005                 | 1•18         |
| 00 1996.0005                 | 1•18         |
| 00 1996.0102                 | 1•18         |
| 00 1996.0102                 | 1•19         |
| 00 1997.0005                 | 1•18         |
| 00 1997.0102<br>00 1997.0102 | 1•18<br>1•19 |
| 00 2246.0102                 | 1•6          |
| 00 2249.0102                 | 1•6          |
| 00 2269.7930                 | 1•6          |
| 00 2366.0102                 | 1•12         |
| 00 2369.0102                 | 1•12         |
| 00 2370.0102                 | 1•12         |
| 00 2373.7930                 | 1•12         |
| 00 3460.0102                 | 1•24         |
| 00 3461.0102                 | 1•24         |
| 00 3462.0102                 | 1•24         |
| 00 3463.0102                 | 1•24         |
| 00 3467.0102                 | 1•24         |
| 00 3468.0102                 | 1•24         |
| 00 3469.0102                 | 1•24         |
| 00 3470.0102                 | 1•24         |
| 00 3474.0102<br>00 3475.0102 | 1•24<br>1•24 |
| 00 347 5.0 102               | 1•24         |
| 00 3477.0102                 | 1•24         |
| 00 4215.0102                 | 1•17         |
| 00 4216.0102                 | 1•17         |
| 00 4217.0102                 | 1•17         |
| 00 4385.0005                 | 1•18         |
| 00 4385.0005                 | 1•20         |
| 00 4386.0005                 | 1•18         |
| 00 4386.0005                 | 1•20         |
| 00 4387.0005                 | 1•18         |
| 00 4390.0005                 | 1•18         |
| 00 4390.0005                 | 1•20         |
| 00 4395.0005                 | 1•18         |
| 00 4396.0005                 | 1•18         |
| 00 5060.0005                 | 5•12         |
| 00 5061.0005                 | 5•12         |
| 00 5062.0005                 | 5•12<br>5•12 |
| 00 5070.0005                 | 2•12         |
| 00 5070.0005                 | 2•12         |
| 00 5139.0005                 | 2•20         |
| 00 5140.0005                 | 2•12         |
| 00 5141.0005                 | 2•12         |
| 00 5142.0005                 | 2•12         |
| 00 5143.0005                 | 2•12         |
| 00 5151.0005                 | 2•20         |