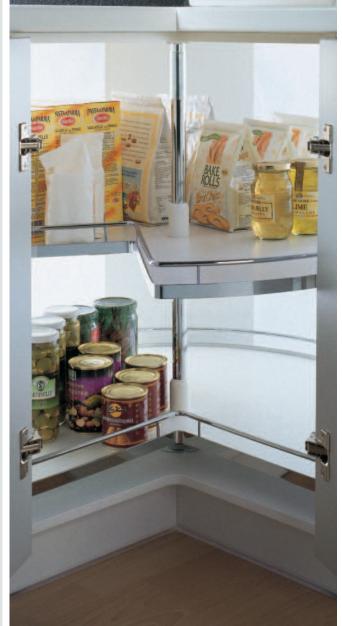

stavět

Bez problémů lze doplnit třetí polici i do smontované skříňky





REVOfit: rychlost dovírání lze jednoduše nastavit

### Varianty polic

**ARENA Classic** 







### Uchycení čela naklapnutím.

Rychlá a bezpečná montáž bez použití nářadí. Čela se jednoduše naklapnou, spolehlivě tak ušetříte čas a zaručíte optimální funkci kování.









Obj. číslo

Rozměry (mm)

00 6956.0102 Světlá výška

skříně: 660-860

Osa a kování REVO 90° pro rohové skříňky 800 a 900 mm inkl. 4 úchyty čela, 1 nosič otočné

osy a 1 posuvný nosič polic



ŠxHxV **00 6943.0009** 560 x 468 x 37,5

Stropní upevňovací rám



**00 6762.0005** Ø 710 **00 6763.0005** Ø 810 **Police ARENA Classic** 

pro skříně 800 mm pro skříně 900 mm



00 6801.0005

Doplňková police (pro pánve) pro skříně 900 mm



## Karusel







3/4 karusel 4/4 karusel

### Varianty košů

Celodrátěný koš (chrom)



ARENA Classic







Rohová skříňka 90 cm

| Rozměry | (mm | Obj. číslo |
|---------|-----|------------|
|---------|-----|------------|

¾ karusel - celodrátěný koš pro skříňku 90 x 90 mm

00 6711.0005 Ø 820



3/4 karusel - ARENA Classic

pro skříňku 90 x 90 mm

Ø 820

00 6765.0005



Středová osa (obr. vlevo) výškově nastavitelná

Výška:

630-680

00 6424.0005

Středová osa (obr. vpravo) včetně horního a spodního uchycení 839-889

Výška:

výškově nastavitelná

00 6784.0005









Obj. číslo Rozměry (mm)

**00 6714.0005** Ø 750

**% karusel – celodrátěný koš** pro skříňku 90 x 90 mm



Výška: **00 6424.0005** 630-680

**Středová osa** (obr. vlevo) výškově nastavitelná

Výška: **00 6784.0005** 839-889

**Středová