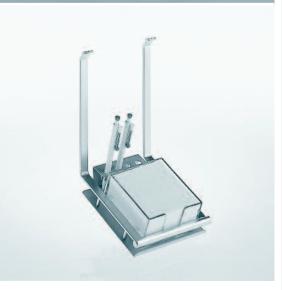

ŠxHxV

Držák talířů a prkének na krájení

**LINERO 2000** 

00 8116.0019

00 8116.0018 380 x 190 x 255 úprava hliník

úprava nerez

pro 12 talířů s max. Ø 250 m a výškou do 23 mm



00 8097.0019

ŠxHxV

00 8097.0018 380 x 190 x 272 úprava hliník

Držák lahví LINERO 2000

úprava nerez





ŠxHxV

**00 8118.0018** 380 x 80 x 370 00 8118.0019

Držák nožů LINERO 2000

s dřevěným blokem - masivní buk

úprava hliník úprava nerez





Rozměry (mm) Obj. číslo

Držák pro kuchařku LINERO 2000 úprava hliník úprava nerez

ŠxHxV

440 x 74 x 321 00 8111.0018 00 8111.0019





Snídaňový set LINERO 2000 úprava nerez vč. 1 misky

ŠxHxV

440 x 150 x 370 **00 8095.0019** 





Poznámkový set LINERO 2000 úprava hliník úprava nerez s bločkem a 2 propiskami

ŠxHxV

145 x 150 x 271 00 8105.0018 00 8105.0019







Vždy na dosah:

Polička pro ruční šlehač v závěsném programu LINERO 2000



Obj.číslo

Rozměry (mm)

ŠxHxV

Polička pro ruční šlehač

**LINERO 2000** 

**00 8120.0018** 295 x 150 x 271 00 8120.0019

úprava hliník úprava nerez





ŠxHxV

00 8098.0019



**LINERO 2000** 

00 8098.0018 505 x 150 x 271 úprava hliník úprava nerez



**00 8114.0018** 147 x 150 x 336 00 8114.0019

ŠxHxV

Miska pro vařečky LINERO 2000

úprava hliník úprava nerez











# Doplňky