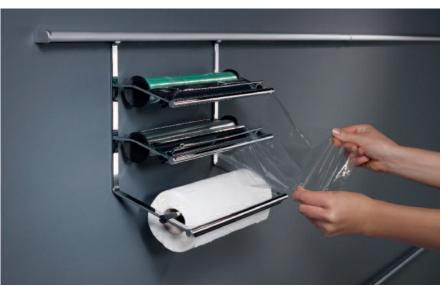

### CleverStorage

kvalita v detailu – www.clever-storage.cz

- Jaké jsou nejnovější trendy a technologické možnosti nábytkového kování při navrhování moderních kuchyní? Nechte se inspirovat multimediální aplikací CleverStorage od firmy Kesseböhmer.
- Prohlédněte si animaci a funkci kování Kesseböhmer. CleverStorage je užitečná aplikace pro architekty, designéry, konstruktéry a všechny ty, kteří přemýšlí o nové kuchyni.
- Přímý přístup z webové stránky www.kesseboehmer.cz