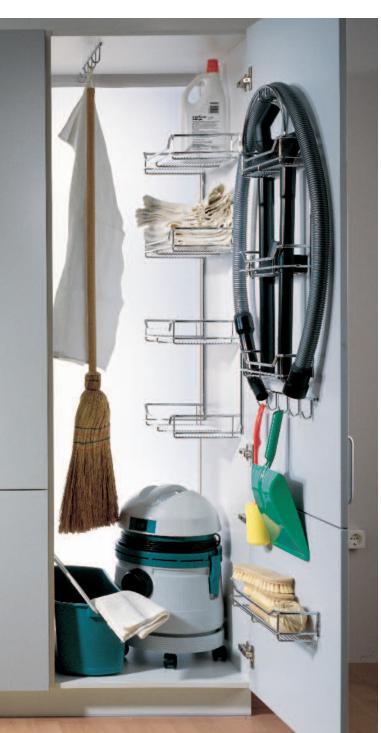

|
|                                  | 500 mm     | 433 x 275 x 88 | 01 3439.0005 | 3300 | / |
|                                  | 600 mm     | 518 x 275 x 88 | 01 3444.0005 |      |   |
|                                  |            |                |              |      |   |
|                                  |            |                |              |      |   |





| 01 3431.0005 | od 1100 | pro šířku s |
|--------------|---------|-------------|
| 01 3433.0005 | od 1700 | 450 mm      |
| 01 3436.0005 | od 1100 |             |
| 01 3438.0005 | od 1700 | 500 mm      |
| 01 3441.0005 | od 1100 |             |
| 01 3443.0005 | od 1700 | 600 mm      |
|              |         |             |



# Úklidová skříň













na strop s 5 háčky

(chrom)

00 1077.0005

350 x 44 x 48







# cookingAGENT







Obj. číslo Rozměry (mm)

cookingAGENT - šedý

sestava:

1 základna

3 závěsné koše – drát

5 závěsných zásobníků

8 přihrádkových příček

1 příslušenství pro uchycení čela

ŠxHxV

**02 5230.0102** 268 x 489 x 625 Čelní výsuv, montáž na dno





# Výsuv 15 cm









Výsuv 15 cm

|                            | 2 police | 3 police |  |
|----------------------------|----------|----------|--|
| S = světlá šířka skříně:   | ≥ 112 mm | ≥ 112 mm |  |
| H = světlá hloubka skříně: | ≥ 481 mm | ≥ 481 mm |  |
| V = světlá výška skříně:   | ≥ 540 mm | ≥ 755 mm |  |
| v = vzdálenost vrtání:     | 380 mm   | 595 mm   |  |
|                            |          |          |  |



Obj. číslo

**03 5412.0005** montáž vpravo nosnost: 12 kg Výsuv 15 cm STYLE, 2 police komplet, v