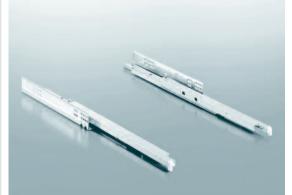

x 165 | obj. číslo 00 7094.0007        |
| 01 8645.0005 | 553 x 491 x 165 | a 2x čelní příchyt 00 0092,000 |



|              | ŠxHxV           | Horní výsuvný koš           |
|--------------|-----------------|-----------------------------|
| 01 8647.0005 | 402 x 488 x 125 | Nutno doobjednat plnovýsuv: |
| 01 8648.0005 | 452 x 488 x 125 | obj. číslo 00 7094.0007     |
| 01 8649,0005 | 552 x 488 x 125 |                             |





| SxHxV           | Výsuvný koš pro otevíravé skříně     |
|-----------------|--------------------------------------|
| 377 x 488 x 125 | Nutno doobjednat distanční podložku: |
| 427 x 488 x 125 | obj. číslo 00 8756.0005 a plnovýsuv: |
| 527 x 488 x 125 | obj. číslo 00 7094.0007              |
|                 | 427 x 488 x 125                      |





Obj. číslo

Rozměry (mm)

**00 7094.0007** Délka: 500

Plnovýsuv

pro horní a spodní výsuvné koše Výsuv 560 H 5000 B s tlumením

Nosnost: 30 kg



00 0092.0007

Čelní příchyt

pro spodní výsuvný koš k našroubování



**00 8756.0005** ŠxHxV

SxHxV 25 x 485 x 50 Distanční podložka

chrom





cleaningAGENT





Všechny plastové prvky lze vyjmout a umýt.

Materiál odolný běžným mycím a čisticím prostředkům

Přestavitelné přihrádkové příčky pro stabilizaci obsahu

Přenosný košík s gumovými podložkami pro lepší stabilitu.

Montáž na dno skříňky, nezávisle na dvířkách a volitelně vpravo či vlevo







Obj. číslo Rozměry (mm) cleaningAGENT - šedý

sestava:

ŠxHxV 1 základna

**02 5232.0102** 298 x 480 x 480 1 přenosný košík s úchopem

2 velké zásobníky 1 menší zásobník

4 přihrádkové příčky