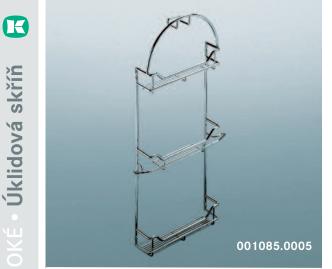

| 00 0000.0                    | 000          |
|------------------------------|--------------|
| 00 0092.0007                 | 2•16         |
| 00 1077.0005                 | 1•30         |
| 00 1078.0005                 | 1•30         |
| 00 1079.0005                 | 1•30         |
| 00 1080.0005                 | 1•30         |
| 00 1085.0005                 | 1•30         |
| 00 1975.0005                 | 1•18         |
| 00 1978.0005                 | 1•18         |
| 00 1978.0102                 | 1•18         |
| 00 1978.0102                 | 1•19         |
| 00 1979.0005                 | 1•18         |
| 00 1979.0102                 | 1•18         |
| 00 1982.0005                 | 1•18         |
| 00 1996.0005                 | 1•18         |
| 00 1996.0102                 | 1•18         |
| 00 1996.0102                 | 1•19         |
| 00 1997.0005                 | 1•18         |
| 00 1997.0102<br>00 1997.0102 | 1•18<br>1•19 |
| 00 2246.0102                 | 1•6          |
| 00 2249.0102                 | 1•6          |
| 00 2269.7930                 | 1•6          |
| 00 2366.0102                 | 1•12         |
| 00 2369.0102                 | 1•12         |
| 00 2370.0102                 | 1•12         |
| 00 2373.7930                 | 1•12         |
| 00 3460.0102                 | 1•24         |
| 00 3461.0102                 | 1•24         |
| 00 3462.0102                 | 1•24         |
| 00 3463.0102                 | 1•24         |
| 00 3467.0102                 | 1•24         |
| 00 3468.0102                 | 1•24         |
| 00 3469.0102                 | 1•24         |
| 00 3470.0102                 | 1•24         |
| 00 3474.0102<br>00 3475.0102 | 1•24<br>1•24 |
| 00 347 5.0 102               | 1•24         |
| 00 3477.0102                 | 1•24         |
| 00 4215.0102                 | 1•17         |
| 00 4216.0102                 | 1•17         |
| 00 4217.0102                 | 1•17         |
| 00 4385.0005                 | 1•18         |
| 00 4385.0005                 | 1•20         |
| 00 4386.0005                 | 1•18         |
| 00 4386.0005                 | 1•20         |
| 00 4387.0005                 | 1•18         |
| 00 4390.0005                 | 1•18         |
| 00 4390.0005                 | 1•20         |
| 00 4395.0005                 | 1•18         |
| 00 4396.0005                 | 1•18         |
| 00 5060.0005                 | 5•12         |
| 00 5061.0005                 | 5•12         |
| 00 5062.0005                 | 5•12<br>5•12 |
| 00 5070.0005                 | 2•12         |
| 00 5070.0005                 | 2•12         |
| 00 5139.0005                 | 2•20         |
| 00 5140.0005                 | 2•12         |
| 00 5141.0005                 | 2•12         |
| 00 5142.0005                 | 2•12         |
| 00 5143.0005                 | 2•12         |
| 00 5151.0005                 | 2•20         |