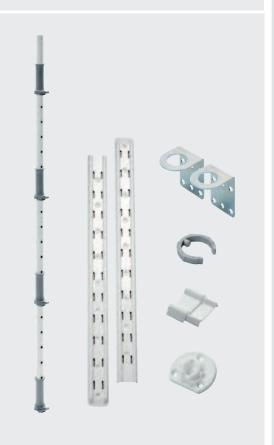

* – vysoký









Příklad: LeMans II 450 mm pravý





Příklad: LeMans II 500 mm pravý





Příklad: LeMans II 600 mm pravý

#### **LeMans II ARENA Style**

Sada (= 2 police a příslušenství) bez osy;

Nosnost: 25 kg na jedné polici

Šířka skříně:

pravý 450 **07 7928.0005** levý **07 7929.0005** 

pravý 600 **07 7932.0005** 

levý 07 7933.0005



#### **LeMans II ARENA Classic**

Sada (= 2 police a příslušenství) bez osy;

Nosnost: 25 kg na jedné polici

Šířka skříně:

 pravý
 450
 03 7928.0005

 levý
 03 7929.0005

 pravý
 600
 03 7932.0005

03 7933.0005







#### Osa

levý

se 4 ložiskovými pouzdry k namontování

- 2 boční profily
- 2 vodící úhelníky
- 1 zajišťovací klip
- 1 spojovací profil
- 1 spodní uchycení

Světlá výška

skříně:

1250 **00 7943.9010** 720-900 **00 7945.9010** 







# MagicCorner





Rám pro rohové skříňky široké 90 až 100 cm

Precizně definovaný pohyb zaručuje klidný chod



# Varianty košů

Celodrátěný koš



**ARENA Classic** 



**ARENA Style** 





MagicCorner vysuneme k sobě ...



... a poté do strany

Tím docílíme vysunutí i zadní části z rohu skříně.











|                            |               | Rohová skříňka |
|----------------------------|---------------|----------------|
| S = Světlá šířka skříně:   |               | 860-971 mm     |
| H = Světlá hloubka skříně: |               | ≥ 485 mm       |
| V = Světlá v               | ýška skříně:  | ≥ 525 mm       |
| Šířka dvířek               |               | ≥ 450 mm       |
| Nosnost                    | Přední výsuv: | 14 kg          |
|                            | Zad