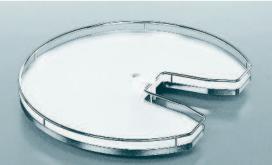

0 x 470 x 85

Sada košů - chrom

4 závěsné celodrátěné koše pro výsuv MagicCorner

## ROHOVÉ SKŘÍŇKY



REVO 90°



Variabilita použití pro skříně 800 a 900 mm

> Police ARENA Ize kdykoliv přestavět

Bez problémů lze doplnit třetí polici i do smontované skříňky





REVOfit: rychlost dovírání lze jednoduše nastavit

### Varianty polic

**ARENA Classic** 







### Uchycení čela naklapnutím.

Rychlá a bezpečná montáž bez použití nářadí. Čela se jednoduše naklapnou, spolehlivě tak ušetříte čas a zaručíte optimální funkci kování.









Obj. číslo

Rozměry (mm)

00 6956.0102 Světlá výška

skříně: 660-860

Osa a kování REVO 90° pro rohové skříňky 800 a 900 mm inkl. 4 úchyty čela, 1 nosič otočné

osy a 1 posuvný nosič polic



ŠxHxV **00 6943.0009** 560 x 468 x 37,5

Stropní upevňovací rám



**00 6762.0005** Ø 710 **00 6763.0005** Ø 810 **Police ARENA Classic** 

pro skříně 800 mm pro skříně 900 mm



00 6801.0005

Doplňková police (pro pánve) pro skříně 900 mm



## Karusel







3/4 karusel 4/4 karusel

### Varianty košů

Celodrátěný koš (chrom)



ARENA Classic







Rohová skříňka 90 cm

| Rozměry | (mm | Obj. číslo |
|---------|-----|------------|
|---------|-----|------------|

¾ karusel - celodrátěný koš pro skříňku 90 x 90 mm

00 6711.0005 Ø 820



3/4 karusel - ARENA Classic

pro skříňku 90 x 90 mm

Ø 820

00 6765.0005



Středová osa (obr. vlevo) výškově nastavitelná

Výška:

630-680

00 6424.0005

Středová osa (obr. vpravo) včetně horního a spodního uchycení 839-889

Výška:

výškově nastavitelná

00 6784.0005









Obj. číslo Rozměry (mm)

**00 6714.0005** Ø