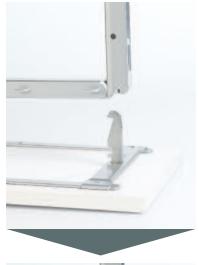

| 5 x 00 4390.0005                     | 5 košů ARENA Classic                                              |
|                 |                                      |                                                                   |
| 23 2685.0005    | 1 x 23 2222.0102                     |                                                                   |
|                 | 1 x 06 4235.9006                     |                                                                   |
|                 | 1 x 05 4368.0102                     | 1 2                                                               |
|                 | 5 x 00 4390.0005                     | 5 košů ARENA Classic                                              |





Rám nasadíme na vršek čela a zacvakneme.





Rám nasuneme na spodním konci a zacvakneme.





Lištu výsuvu nacvakneme na rám a vše zasuneme do skříně. Hotovo!

# Rychlé seřízení.

Bez použití speciálního nářadí.

















Seřízení se provede dvěma šrouby na rámu nahoře a dvěma dole – seřízení je velmi jednoduché. Okamžitá vizuální kontrola během práce zaručuje rychlost a preciznost seřízení skříně.





### **TANDEM Solo**





#### **TANDEM Solo**

| Šířka skříně           | 450 mm    | 500 mm    | 600 mm    |
|------------------------|-----------|-----------|-----------|
| Světlá šířka skříně:   | ≥ 412-420 | ≥ 462-470 | ≥ 562-570 |
| Světlá hloubka skříně: | ≥ 495     | ≥ 495     | ≥ 495     |
| Úhel otevření:         | 110°      | 110°      | 110°      |
| Výsuv:                 | 290       | 330       | 330       |
|