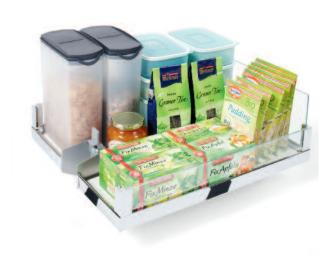

|



# **CONVOY Centro**



Existuje **mnoho důvodů**, proč je CONVOY Centro nejlepším řešením pro potravinovou skříň. Například:

- Boční přístup na polici bez problémů.
- Všechny police lze jednou rukou plynule posunout na požadovanou výšku.
- Tiché tlumení výsuvu ve standardní výbavě.
   Nově optimalizovaná dovírací automatika.
- Vylepšené vlastnosti: CONVOY Centro s novým pojezdovým systémem vyjede z korpusu skříně zcela lehce.
- CONVOY Centro. Vše, co potřebujete na uložení potravin.













#### 00 2269.7930

Standardně: ClickFixx



### Plnovýsuv CONVOY Centro

s integrovaným tlumením a pojezdovou automatikou (SoftStopp Pro).

Kolejnice se synchronizací a 100% spole-

hlivou funkcí (Synchromatic).

Sada obsahuje: kolejnici s předmontovaným krytem (dolů) a vodící lištu (nahoru)

Výjezd výsuvu: 470 mm

Světlá hloubka skříně: ≥ 500 mm

Zatížení výsuvu:

hmotnost systému + čela + nákladu

= max. 130 kg

(v závislosti na konstrukci skříně)





#### Rám CONVOY Centro

vč. předního úchytu A a/nebo předního úchytu se spojovacím ramenem (B



| Obj. číslo   | Světlá<br>výška skříně | Užitná<br>výška rámu | Přední<br>úchyt           | Max. počet polic |
|--------------|------------------------|----------------------|---------------------------|------------------|
| 00 224