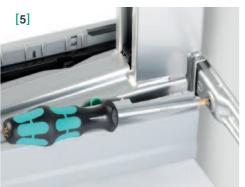

| B                         | 4                |
| 00 2249.0102 | 1900-1999              | 1530                 | $\mathbf{A} + \mathbf{B}$ | 4-5              |



#### **Obj. číslo** Pro šířku skříně:

28 0198.0005 500 28 0199.0005 600 28 0138.0005 450 28 0139.0005 500 28 0140.0005 600

Standardně **ARENADUS** 

#### Sada polic CONVOY Centro

28 0197.0005 450 Sada 4 polic - obsahuje: 1 polici s integrovaným vrchním vedením 3 police, výškově nastavitelné 4x příslušenství 2x přední úchyt Sada 5 polic - obsahuje: 1 polici s integrovaným vrchním vedením 4 police, výškově nastavitelné 5x příslušenství

Stabilizátor korpusu.

2x přední úchyt

Objednávka kompletní sady CONVOY Centro musí obsahovat tyto položky:

- obj. číslo výsuvu
- obj. číslo rámu
- obj. číslo sady polic













# Jednoduché, rychlé a přesné seřízení.

Stoprocentní spolehlivost díky synchronizaci na ozubeném segmentu.



**CONVOY Centro** jsme navrhli tak, aby jeho montáž a seřízení byla rychlá a snadná. Seřizovací šrouby jsou dobře dosažitelné. Jediné, co budete potřebovat, je křížový šroubovák.

- Jediné potřebné nářadí: křížový šroubovák
- Jednoznačné polohování, bez opakovaného utahování a povolování
- Spojení rámu a výsuvného systému bez použití nářadí
- Montáž a demontáž čela bez nářadí
- Jednoduchá demontáž skříňového systému tlačítkem







# **CONVOY Lavido**





Stabilní výsuv s integrovaným tlumením















#### 00 2373.7930

Standardně: ClickFixx



SOFTSTOPPPRO

#### Plnovýsuv CONVOY Lavido

s předmontovaným krytem, integrovaným tlumením a pojezdovou automatikou

(SoftSto