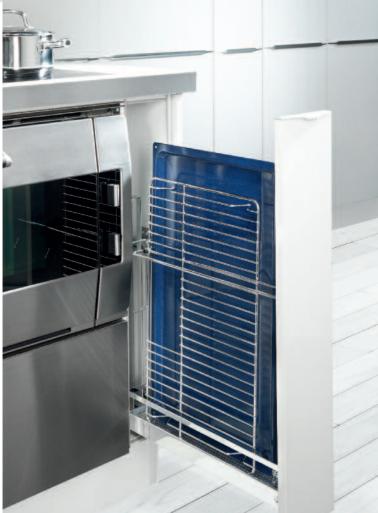

3 5412.0005** montáž vpravo nosnost: 12 kg Výsuv 15 cm STYLE, 2 police komplet, vč. plnovýsuvu





**26 0602.0005** montáž vpravo 01 5412.0005\*

nosnost: 12 kg

Výsuv 15 cm CLASSIC, 2 police komplet, vč. plnovýsuvu

chrom

26 0602.0102 01 5412.0102\* stříbrná





**03 5413.0005** montáž vpravo

nosnost: 12 kg

Výsuv 15 cm STYLE, 3 police komplet, vč. plnovýsuvu





**23 1215.0005** montáž vpravo 01 5413.0005\* nosnost: 12 kg Výsuv 15 cm CLASSIC, 3 police komplet, vč. plnovýsuvu



### Dělicí příčka CLASSIC

pro Výsuv 15 cm

00 5293.0005







| S = světlá šířka skříně:          | ≥ 112 mm |
|-----------------------------------|----------|
| <b>H</b> = světlá hloubka skříně: | ≥ 481 mm |
| V = světlá výška skříně:          | ≥ 540 mm |
| v = vzdálenost vrtání:            | 380 mm   |



Obj. číslo

03 5419.0005



### Výsuv 15 cm pro pečící plechy STYLE

komplet, vč. plnovýsuvu montáž vpravo



### Výsuv 15 cm pro pečící plechy CLASSIC

komplet, vč. plnovýsuvu montáž vpravo chrom

stříbrná



**26 0605.0005** 01 5419.0005\*

**26 0605.0102** 01 5419.0102\*











| S = světlá šířka skříně:   | ≥ 112 mm |
|----------------------------|----------|
| H = světlá hloubka skříně: | ≥ 481 mm |
| V = světlá výška skříně:   | ≥ 590 mm |
| v = vzdálenost vrtání:     | 380 mm   |



Obj. číslo.

03 5418.0005

**Výsuv 15 cm pro utěrky STYLE** komplet, vč. plnovýsuvu montáž vpravo





**26 0604.0005** 01 5418.0005\*

**Výsuv 15 cm pro utěrky CLASSIC** komplet, vč. plnovýsuvu montáž vpravo





Výsuv 30 cm





Integrované neviditelné tlumení

Jednoduchá montáž

Profil rámu je n