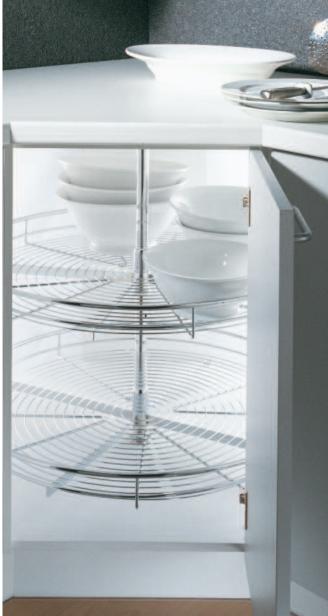

### CleverStorage

kvalita v detailu – www.clever-storage.cz

- Jaké jsou nejnovější trendy a technologické možnosti nábytkového kování při navrhování moderních kuchyní? Nechte se inspirovat multimediální aplikací CleverStorage od firmy Kesseböhmer.
- Prohlédněte si animaci a funkci kování Kesseböhmer. CleverStorage je užitečná aplikace pro architekty, designéry, konstruktéry a všechny ty, kteří přemýšlí o nové kuchyni.
- Přímý přístup z webové stránky www.kesseboehmer.cz