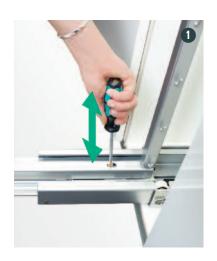

|
| 23 2685.0005    | 1 x 23 2222.0102                     |                                                                   |
|                 | 1 x 06 4235.9006                     |                                                                   |
|                 | 1 x 05 4368.0102                     | 1 2                                                               |
|                 | 5 x 00 4390.0005                     | 5 košů ARENA Classic                                              |





Rám nasadíme na vršek čela a zacvakneme.





Rám nasuneme na spodním konci a zacvakneme.





Lištu výsuvu nacvakneme na rám a vše zasuneme do skříně. Hotovo!

# Rychlé seřízení.

Bez použití speciálního nářadí.

















Seřízení se provede dvěma šrouby na rámu nahoře a dvěma dole – seřízení je velmi jednoduché. Okamžitá vizuální kontrola během práce zaručuje rychlost a preciznost seřízení skříně.





### **TANDEM Solo**





#### **TANDEM Solo**

| Šířka skříně           | 450 mm    | 500 mm    | 600 mm    |
|------------------------|-----------|-----------|-----------|
| Světlá šířka skříně:   | ≥ 412-420 | ≥ 462-470 | ≥ 562-570 |
| Světlá hloubka skříně: | ≥ 495     | ≥ 495     | ≥ 495     |
| Úhel otevření:         | 110°      | 110°      | 110°      |
| Výsuv:                 | 290       | 330       | 330       |
| Max. zatížení:         | 80 kg     | 80 kg     | 80 kg     |

#### **Sada kování TANDEM Solo** se skládá z:

- 1 ks rámu
- 1 ks horního vedení
- 1 ks horní vzpěry pro sílu mate