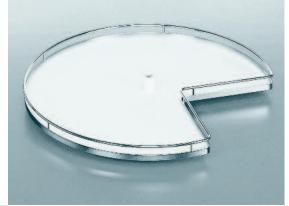

o

Rozměry (mm)

00 6956.0102 Světlá výška

skříně: 660-860

Osa a kování REVO 90° pro rohové skříňky 800 a 900 mm inkl. 4 úchyty čela, 1 nosič otočné

osy a 1 posuvný nosič polic



ŠxHxV **00 6943.0009** 560 x 468 x 37,5

Stropní upevňovací rám



**00 6762.0005** Ø 710 **00 6763.0005** Ø 810 **Police ARENA Classic** 

pro skříně 800 mm pro skříně 900 mm



00 6801.0005

Doplňková police (pro pánve) pro skříně 900 mm



## Karusel







3/4 karusel 4/4 karusel

### Varianty košů

Celodrátěný koš (chrom)



ARENA Classic







Rohová skříňka 90 cm

| Rozměry | (mm | Obj. číslo |
|---------|-----|------------|
|---------|-----|------------|

¾ karusel - celodrátěný koš pro skříňku 90 x 90 mm

00 6711.0005 Ø 820



3/4 karusel - ARENA Classic

pro skříňku 90 x 90 mm

Ø 820

00 6765.0005



Středová osa (obr. vlevo) výškově nastavitelná

Výška:

630-680

00 6424.0005

Středová osa (obr. vpravo) včetně horního a spodního uchycení 839-889

Výška:

výškově nastavitelná

00 6784.0005









Obj. číslo Rozměry (mm)

**00 6714.0005** Ø 750

**% karusel – celodrátěný koš** pro skříňku 90 x 90 mm



Výška: **00 6424.0005** 630-680

**Středová osa** (obr. vlevo) výškově nastavitelná

Výška: **00 6784.0005** 839-889

**Středová osa** (obr. vpravo) včetně horního a spodního uchycení

výškově nastavitelná

FREEflap mini / FREEflap forte

Strana 4·3

Nová generace výklopných mechanismů pro univerzální nasazení



Duo

Strana 4·6

Klasické řešení výklopných dvířek







FREEflap mini / FREEflap forte



#### FREEflap mini







Levé kování

Levé kování s krytem (barva šedá)

Pohled z