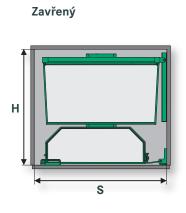

| 1236               |
| 00 3476.0102 |                | 1700                          | 1536               |
| 00 3477.0102 |                | 1800                          | 1636               |



#### TANDEM Solo Závěsný koš ARENA Classic

| 01 | 3464.0005 | 328 x 420 x 88 | pro šířku skříně: | 450 mm |
|----|-----------|----------------|-------------------|--------|
| 01 | 3471.0005 | 378 x 420 x 88 | •                 | 500 mm |
| 01 | 3478.0005 | 478 x 420 x 88 |                   | 600 mm |
|    |           |                |                   |        |

ŠxHxV



# **TANDEM**



Výškově nastavitelné koše

Klidný, tichý chod

Jednodušší montáž

Mnoho prostoru také v policích na dveřích

Standardně:

SOFTSTOPP

### Varianty košů

**ARENA Classic** 



ARENA Style









### TANDEM

| Šířka skříně                 | 450 mm                | 500 mm                | 600 mm                |
|------------------------------|-----------------------|-----------------------|-----------------------|
| S = světlá šířka skříně:     | ≥ 412 mm              | ≥ 462 mm              | ≥ 562 mm              |
| H = světlá hloubka skříně:   | ≥ 500 mm              | ≥ 500 mm              | ≥ 500 mm              |
| V = světlá výška skříně:     |                       |                       |                       |
|                              | 4-patrový: od 1100 mm | 4-patrový: od 1100 mm | 4-patrový: od 1100 mm |
|                              | 6-patrový: od 1700 mm | 6-patrový: od 1700 mm | 6-patrový: od 1700 mm |
| O = úhel otevření:           | 110°