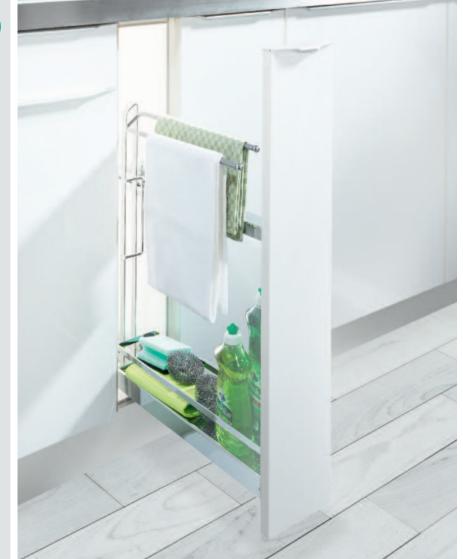

* montáž vpravo

nosnost: 12 kg

Výsuv 15 cm STYLE, 3 police komplet, vč. plnovýsuvu





**23 1215.0005** montáž vpravo 01 5413.0005\* nosnost: 12 kg Výsuv 15 cm CLASSIC, 3 police komplet, vč. plnovýsuvu



### Dělicí příčka CLASSIC

pro Výsuv 15 cm

00 5293.0005







| S = světlá šířka skříně:          | ≥ 112 mm |
|-----------------------------------|----------|
| <b>H</b> = světlá hloubka skříně: | ≥ 481 mm |
| V = světlá výška skříně:          | ≥ 540 mm |
| v = vzdálenost vrtání:            | 380 mm   |



Obj. číslo

03 5419.0005



### Výsuv 15 cm pro pečící plechy STYLE

komplet, vč. plnovýsuvu montáž vpravo



### Výsuv 15 cm pro pečící plechy CLASSIC

komplet, vč. plnovýsuvu montáž vpravo chrom

stříbrná



**26 0605.0005** 01 5419.0005\*

**26 0605.0102** 01 5419.0102\*











| S = světlá šířka skříně:   | ≥ 112 mm |
|----------------------------|----------|
| H = světlá hloubka skříně: | ≥ 481 mm |
| V = světlá výška skříně:   | ≥ 590 mm |
| v = vzdálenost vrtání:     | 380 mm   |



Obj. číslo.

03 5418.0005

**Výsuv 15 cm pro utěrky STYLE** komplet, vč. plnovýsuvu montáž vpravo





**26 0604.0005** 01 5418.0005\*

**Výsuv 15 cm pro utěrky CLASSIC** komplet, vč. plnovýsuvu montáž vpravo





Výsuv 30 cm





Integrované neviditelné tlumení

Jednoduchá montáž

Profil rámu je nízký a nepřekáží

Koše jsou spolehlivě zajištěny

Plynulý pohyb výsuvu a výborná stabilita košů

Standardně:

SOFTSTOPP

# Varianty košů

Celodrátěný koš



**ARENA Classic** 



**ARENA Style** 







#### Plnovýsuv 30 cm - kolmé čelo 90°

**S** = světlá šířka skříně: šířka koše