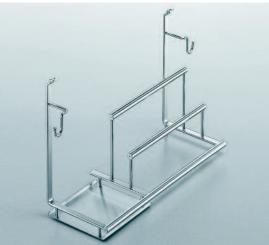

| 00 0000.0                    | 000          |
|------------------------------|--------------|
| 00 0092.0007                 | 2•16         |
| 00 1077.0005                 | 1•30         |
| 00 1078.0005                 | 1•30         |
| 00 1079.0005                 | 1•30         |
| 00 1080.0005                 | 1•30         |
| 00 1085.0005                 | 1•30         |
| 00 1975.0005                 | 1•18         |
| 00 1978.0005                 | 1•18         |
| 00 1978.0102                 | 1•18         |
| 00 1978.0102                 | 1•19         |
| 00 1979.0005                 | 1•18         |
| 00 1979.0102                 | 1•18         |
| 00 1982.0005                 | 1•18         |
| 00 1996.0005                 | 1•18         |
| 00 1996.0102                 | 1•18         |
| 00 1996.0102                 | 1•19         |
| 00 1997.0005                 | 1•18         |
| 00 1997.0102<br>00 1997.0102 | 1•18<br>1•19 |
| 00 2246.0102                 | 1•6          |
| 00 2249.0102                 | 1•6          |
| 00 2269.7930                 | 1•6          |
| 00 2366.0102                 | 1•12         |
| 00 2369.0102                 | 1•12         |
| 00 2370.0102                 | 1•12         |
| 00 2373.7930                 | 1•12         |
| 00 3460.0102                 | 1•24         |
| 00 3461.0102                 | 1•24         |
| 00 3462.0102                 | 1•24         |
| 00 3463.0102                 | 1•24         |
| 00 3467.0102                 | 1•24         |
| 00 3468.0102                 | 1•24         |
| 00 3469.0102                 | 1•24         |
| 00 3470.0102                 | 1•24         |
| 00 3474.0102<br>00 3475.0102 | 1•24<br>1•24 |
| 00 347 5.0 102               | 1•24         |
| 00 3477.0102                 | 1•24         |
| 00 4215.0102                 | 1•17         |
| 00 4216.0102                 | 1•17         |
| 00 4217.0102                 | 1•17         |
| 00 4385.0005                 | 1•18         |
| 00 4385.0005                 | 1•20         |
| 00 4386.0005                 | 1•18         |
| 00 4386.0005                 | 1•20         |
| 00 4387.0005                 | 1•18         |
| 00 4390.0005                 | 1•18         |
| 00 4390.0005                 | 1•20         |
| 00 4395.0005                 | 1•18         |
| 00 4396.0005                 | 1•18         |
| 00 5060.0005                 | 5•12         |
| 00 5061.0005                 | 5•12         |
| 00 5062.0005                 | 5•12<br>5•12 |
| 00 5070.0005                 | 2•12         |
| 00 5070.0005                 | 2•12         |
| 00 5139.0005                 | 2•20         |
| 00 5140.0005                 | 2•12         |
| 00 5141.0005                 | 2•12         |
| 00 5142.0005                 | 2•12         |
| 00 5143.0005                 | 2•12         |
| 00 5151.0005                 | 2•20         |