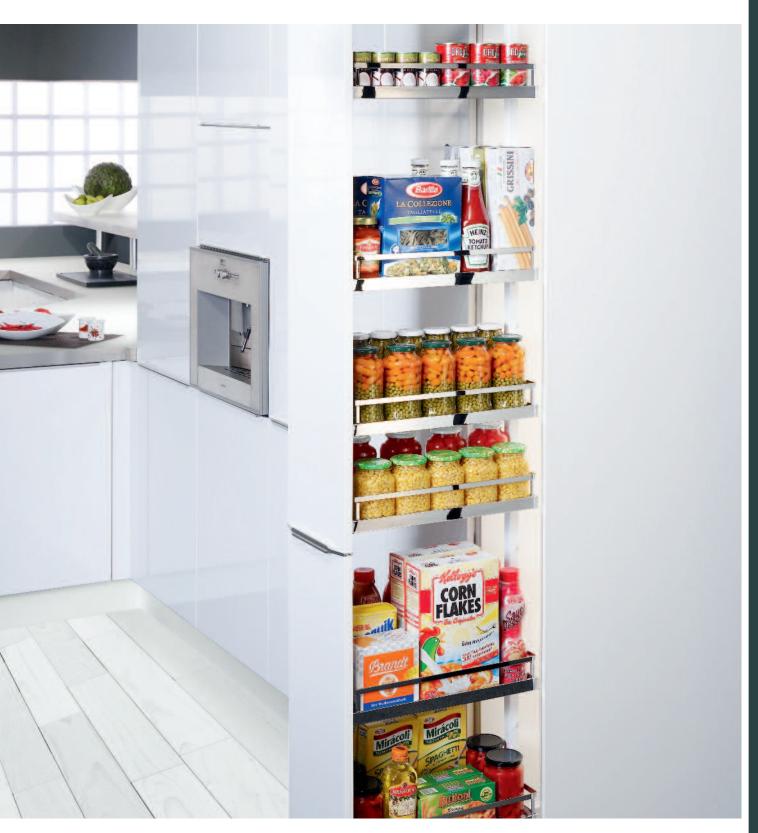

výška korpusu |
|-----------------------------------------------|------------------------------|----------------------|
| Nastavitelný nosný rám<br>Sada čelního kování | 05 4381.0102<br>23 3551.0102 |                      |
| Nastavitelný nosný rám<br>Sada čelního kování | 05 4382.0102<br>23 3551.0102 |                      |
| Nastavitelný nosný rám<br>Sada čelního kování | 05 4383.0102<br>23 3551.0102 |                      |







Obj. číslo

06.4222.9006

#### DISPENSA V-X Plnovýsuv

s mimořádně nízkou montážní výškou; pro středem vedený výsuvný rám vysokých skříní Nosnost: max. 120 kg





Obj. číslo

ŠxHxV

**23 3498.0005** 100 x 463 x 106 150 mm

Závěsné koše ARENA Style

pro šířku skříně:





Závěsné koše ARENA Classic

pro šířku skříně:

**23 3550.0005** 100 x 463 x 106 150 mm



# **DISPENSA**



### Varianty košů

Celodrátěný koš



**ARENA Classic** 



**ARENA Style** 



#### Rám

| Rám                                                    | Obj. číslo                 | Světlá výška korpusu |
|--------------------------------------------------------|----------------------------|----------------------|
| Nastavitelný nosný rám<br>Přední rám pro uchycení čela | 05 4381.010<br>00 4215.010 |                      |
| Sestava                                                | 23 2220.010                | 2                    |
| Nastavitelný nosný rám<br>Přední rám pro uchycení čela | 05 4382.010<br>00 4216.010 |                      |
| Sestava                                                | 23 2221.010                | 2                    |
| Nastavitelný nosný rám