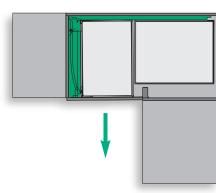

### CleverStorage

kvalita v detailu – www.clever-storage.cz

- Jaké jsou nejnovější trendy a technologické možnosti nábytkového kování při navrhování moderních kuchyní? Nechte se inspirovat multimediální aplikací CleverStorage od firmy Kesseböhmer.
- Prohlédněte si animaci a funkci kování Kesseböhmer. CleverStorage je užitečná aplikace pro architekty, designéry, konstruktéry a všechny ty, kteří přemýšlí o nové kuchyni.
- Přímý přístup z webové stránky www.kesseboehmer.cz