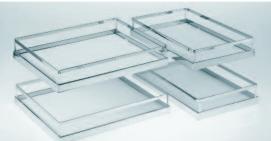

ím docílíme vysunutí i zadní části z rohu skříně.











|                            |               | Rohová skříňka |
|----------------------------|---------------|----------------|
| S = Světlá šířka skříně:   |               | 860-971 mm     |
| H = Světlá hloubka skříně: |               | ≥ 485 mm       |
| V = Světlá v               | ýška skříně:  | ≥ 525 mm       |
| Šířka dvířek               |               | ≥ 450 mm       |
| Nosnost                    | Přední výsuv: | 14 kg          |
|                            | Zadní výsuv:  | 18 kg          |
|                            |               |                |



Obj. číslo Rozměry (mm)

**04 6203.0102** otevírání

doprava

04 6204.0102 otevírání doleva

Výsuv MagicCorner

pro rohovou skříňku 90 až 100 cm



Standardně



**07 6207.0005** 2 koše

295 x 470 x 75

2 koše

390 x 470 x 75

Sada košů ARENA Style

4 závěsné koše pro výsuv MagicCorner

Standardně:
ARENA plus



**01 6207.0005** 2 koše

295 x 470 x 88

2 koše

390 x 470 x 88

Sada košů ARENA Classic

4 závěsné koše pro výsuv

MagicCorner



**00 6207.0102** 2 koše

295 x 470 x 85

2 koše

390 x 470 x 85

Sada košů - stříbrné

4 závěsné celodrátěné koše

pro výsuv MagicCorner

**00 6207.0005** 2 koše

295 x 470 x 85

2 koše

390 x 470 x 85

Sada košů - chrom

4 závěsné celodrátěné koše pro výsuv MagicCorner

## ROHOVÉ SKŘÍŇKY



REVO 90°



Variabilita použití pro skříně 800 a 900 mm

> Police ARENA Ize kdykoliv přestavět

Bez problémů lze doplnit třetí polici i do smontované skříňky





REVOfit: rychlost dovírání lze jednoduše nastavit

### Vari