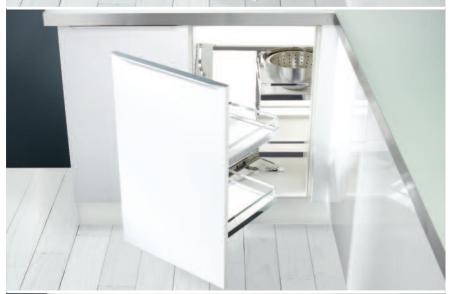

**07 7932.0005** 

levý 07 7933.0005



#### **LeMans II ARENA Classic**

Sada (= 2 police a příslušenství) bez osy;

Nosnost: 25 kg na jedné polici

Šířka skříně:

 pravý
 450
 03 7928.0005

 levý
 03 7929.0005

 pravý
 600
 03 7932.0005

03 7933.0005







#### Osa

levý

se 4 ložiskovými pouzdry k namontování

- 2 boční profily
- 2 vodící úhelníky
- 1 zajišťovací klip
- 1 spojovací profil
- 1 spodní uchycení

Světlá výška

skříně:

1250 **00 7943.9010** 720-900 **00 7945.9010** 







# MagicCorner





Rám pro rohové skříňky široké 90 až 100 cm

Precizně definovaný pohyb zaručuje klidný chod



# Varianty košů

Celodrátěný koš



**ARENA Classic** 



**ARENA Style** 





MagicCorner vysuneme k sobě ...



... a poté do strany

Tím docílíme vysunutí i zadní části z rohu skříně.











|                            |               | Rohová skříňka |
|----------------------------|---------------|----------------|
| S = Světlá šířka skříně:   |               | 860-971 mm     |
| H = Světlá hloubka skříně: |               | ≥ 485 mm       |
| V = Světlá v               | ýška skříně:  | ≥ 525 mm       |
| Šířka dvířek               |               | ≥ 450 mm       |
| Nosnost                    | Přední výsuv: | 14 kg          |
|                            | Zadní výsuv:  | 18 kg          |
|                            |               |                |



Obj. číslo Rozměry (mm)

**04 6203.0102** otevírání

doprava

04 6204.0102 otevírání doleva

Výsuv MagicCorner

pro rohovou skříňku 90 až 100 cm



Standardně



**07 6207.0005** 2 koše

295 x 470 x 75

2 koše

39