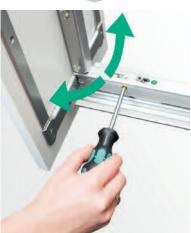

|
| 23 2685.0005    | 1 x 23 2222.0102                     |                                                                   |
|                 | 1 x 06 4235.9006                     |                                                                   |
|                 | 1 x 05 4368.0102                     | 1 2                                                               |
|                 | 5 x 00 4390.0005                     | 5 košů ARENA Classic                                              |





Rám nasadíme na vršek čela a zacvakneme.





Rám nasuneme na spodním konci a zacvakneme.





Lištu výsuvu nacvakneme na rám a vše zasuneme do skříně. Hotovo!

# Rychlé seřízení.

Bez použití speciálního nářadí.

















Seřízení se provede dvěma šrouby na rámu nahoře a dvěma dole – seřízení je velmi jednoduché. Okamžitá vizuální kontrola během práce zaručuje rychlost a preciznost seřízení skříně.





### **TANDEM Solo**





#### **TANDEM Solo**

| Šířka skříně           | 450 mm    | 500 mm    | 600 mm    |
|------------------------|-----------|-----------|-----------|
| Světlá šířka skříně:   | ≥ 412-420 | ≥ 462-470 | ≥ 562-570 |
| Světlá hloubka skříně: | ≥ 495     | ≥ 495     | ≥ 495     |
| Úhel otevření:         | 110°      | 110°      | 110°      |
| Výsuv:                 | 290       | 330       | 330       |
| Max. zatížení:         | 80 kg     | 80 kg     | 80 kg     |

#### **Sada kování TANDEM Solo** se skládá z:

- 1 ks rámu
- 1 ks horního vedení
- 1 ks horní vzpěry pro sílu materiálu skří