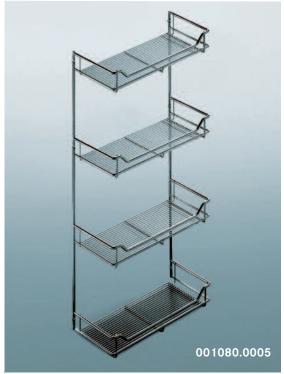

| 00 0000.0                    | 000          |
|------------------------------|--------------|
| 00 0092.0007                 | 2•16         |
| 00 1077.0005                 | 1•30         |
| 00 1078.0005                 | 1•30         |
| 00 1079.0005                 | 1•30         |
| 00 1080.0005                 | 1•30         |
| 00 1085.0005                 | 1•30         |
| 00 1975.0005                 | 1•18         |
| 00 1978.0005                 | 1•18         |
| 00 1978.0102                 | 1•18         |
| 00 1978.0102                 | 1•19         |
| 00 1979.0005                 | 1•18         |
| 00 1979.0102                 | 1•18         |
| 00 1982.0005                 | 1•18         |
| 00 1996.0005                 | 1•18         |
| 00 1996.0102                 | 1•18         |
| 00 1996.0102                 | 1•19         |
| 00 1997.0005                 | 1•18         |
| 00 1997.0102<br>00 1997.0102 | 1•18<br>1•19 |
| 00 2246.0102                 | 1•6          |
| 00 2249.0102                 | 1•6          |
| 00 2269.7930                 | 1•6          |
| 00 2366.0102                 | 1•12         |
| 00 2369.0102                 | 1•12         |
| 00 2370.0102                 | 1•12         |
| 00 2373.7930                 | 1•12         |
| 00 3460.0102                 | 1•24         |
| 00 3461.0102                 | 1•24         |
| 00 3462.0102                 | 1•24         |
| 00 3463.0102                 | 1•24         |
| 00 3467.0102                 | 1•24         |
| 00 3468.0102                 | 1•24         |
| 00 3469.0102                 | 1•24         |
| 00 3470.0102                 | 1•24         |
| 00 3474.0102<br>00 3475.0102 | 1•24<br>1•24 |
| 00 347 5.0 102               | 1•24         |
| 00 3477.0102                 | 1•24         |
| 00 4215.0102                 | 1•17         |
| 00 4216.0102                 | 1•17         |
| 00 4217.0102                 | 1•17         |
| 00 4385.0005                 | 1•18         |
| 00 4385.0005                 | 1•20         |
| 00 4386.0005                 | 1•18         |
| 00 4386.0005                 | 1•20         |
| 00 4387.0005                 | 1•18         |
| 00 4390.0005                 | 1•18         |
| 00 4390.0005                 | 1•20         |
| 00 4395.0005                 | 1•18         |
| 00 4396.0005                 | 1•18         |
| 00 5060.0005                 | 5•12         |
| 00 5061.0005                 | 5•12         |
| 00 5062.0005                 | 5•12<br>5•12 |
| 00 5070.0005                 | 2•12         |
| 00 5070.0005                 | 2•12         |
| 00 5139.0005                 | 2•20         |
| 00 5140.0005                 | 2•12         |
| 00 5141.0005                 | 2•12         |
| 00 5142.0005                 | 2•12         |
| 00 5143.0005                 | 2•12         |
| 00 5151.0005                 | 2•20         |