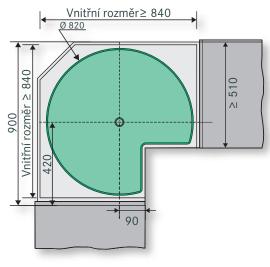

ovírání lze jednoduše nastavit

### Varianty polic

**ARENA Classic** 







### Uchycení čela naklapnutím.

Rychlá a bezpečná montáž bez použití nářadí. Čela se jednoduše naklapnou, spolehlivě tak ušetříte čas a zaručíte optimální funkci kování.









Obj. číslo

Rozměry (mm)

00 6956.0102 Světlá výška

skříně: 660-860

Osa a kování REVO 90° pro rohové skříňky 800 a 900 mm inkl. 4 úchyty čela, 1 nosič otočné

osy a 1 posuvný nosič polic



ŠxHxV **00 6943.0009** 560 x 468 x 37,5

Stropní upevňovací rám



**00 6762.0005** Ø 710 **00 6763.0005** Ø 810 **Police ARENA Classic** 

pro skříně 800 mm pro skříně 900 mm



00 6801.0005

Doplňková police (pro pánve) pro skříně 900 mm



## Karusel







3/4 karusel 4/4 karusel

### Varianty košů

Celodrátěný koš (chrom)



ARENA Classic







Rohová skříňka 90 cm

| Rozměry | (mm | Obj. číslo |
|---------|-----|------------|
|---------|-----|------------|

¾ karusel - celodrátěný koš pro skříňku 90 x 90 mm

00 6711.0005 Ø 820



3/4 karusel - ARENA Classic

pro skříňku 90 x 90 mm

Ø 820

00 6765.0005



Středová osa (obr. vlevo) výškově nastavitelná

Výška:

630-680

00 6424.0005

Středová osa (obr. vpravo) včetně horního a spodního uchycení 839-889

Výška:

výškově nastavitelná

00 6784.0005









Obj. číslo Rozměry (mm)

**00 6714.0005** Ø 750

**% karusel – celodrátěný koš** pro skříňku 90 x 90 mm



Výška: **00 6424.0005** 630-680

**Středová osa** (obr. vlevo) výškově nastavitelná

Výška: **00 6784.0005** 839-889

**Středová osa** (obr. vpravo) včetně horního a spodního uchycení

výškově nastavitelná

FREEflap mini /