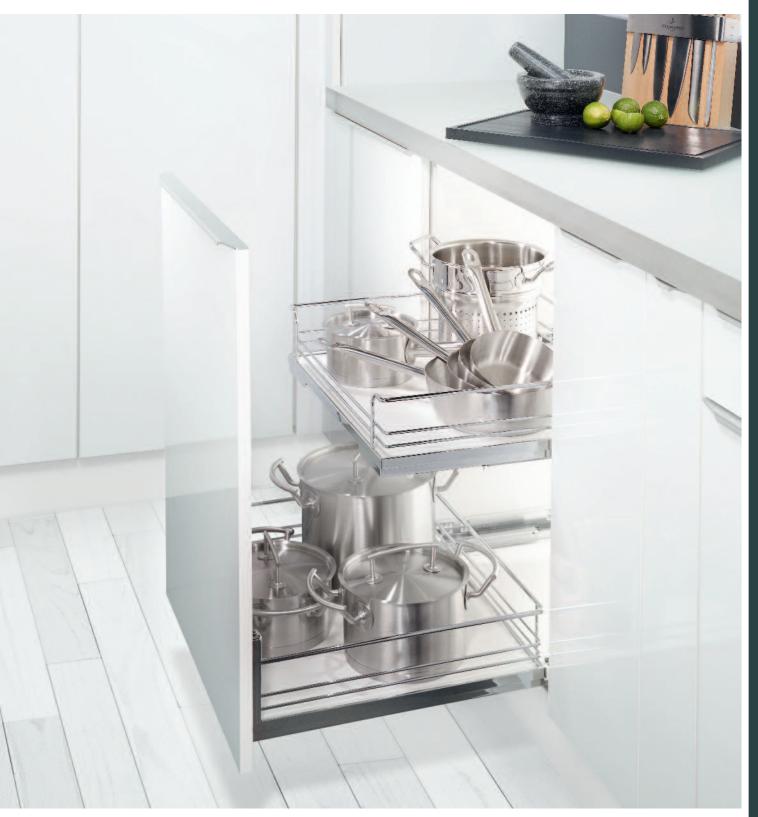

### CleverStorage

kvalita v detailu – www.clever-storage.cz

- Jaké jsou nejnovější trendy a technologické možnosti nábytkového kování při navrhování moderních kuchyní? Nechte se inspirovat multimediální aplikací CleverStorage od firmy Kesseböhmer.
- Prohlédněte si animaci a funkci kování Kesseböhmer. CleverStorage je užitečná aplikace pro architekty, designéry, konstruktéry a všechny ty, kteří přemýšlí o nové kuchyni.
- Přímý přístup z webové stránky www.kesseboehmer.cz