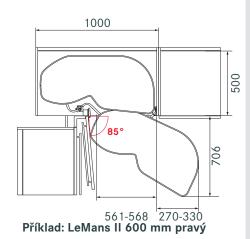

rner                                            | Strana 3·11 |  |
| Rohová skříňka (90-100 cm) – klasická elegance         |             |  |
| REVO 90°                                               | Strana 3·15 |  |
| Individuální řešení<br>pro rohové skříňky (80 a 90 cm) |             |  |
| Karusel                                                | Strana 3·19 |  |
| Oblíbená volba<br>pro rohové skříňky 90 cm             |             |  |



ROHOVÉ SKŘÍŇKY

# LeMans II



Jednoduchý montážní







Snadné polohování polic

Úhel otevření 85° je dostačující pro plné vysunutí polic

Zatížení každé police - 25 kg

# LeMans II - rohová skříňka v nové kvalitě

## Varianty polic

**ARENA Classic** 



**ARENA Style** 







Příklad: LeMans II 450 mm pravý



Příklad: LeMans II 500 mm pravý





|    | Š       | ířky dvířek |         |
|----|---------|-------------|---------|
| mm |         | 500         | 600     |
| Α  | ≥800    | ≥910        | ≥960    |
| В  | ≥500    | ≥500        | ≥500    |
| С  | 411-418 | 461-468     | 561-568 |
| D  | 16-19   | 16-19       | 16-19   |
| Е  | ≥60     | ≥60         | ≥60     |
| F  | ≤450    | ≤500        | ≤600    |
| G  | ≤65     | ≤65         | ≤65     |
| Н  | 600-900 | 600-900     | 600-900 |
| J  | ≤25     | ≤25         | ≤25     |
| K  | ≤70     | ≤70         | ≤70     |
|    |         |             |         |
|    |         |             |         |
|    |         |             |         |
|    |         |             |         |
|    |         |             |         |
|    |         |             |         |
|    |         |