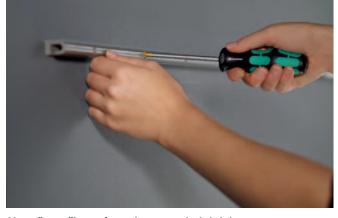

### CleverStorage

kvalita v detailu – www.clever-storage.cz

- Jaké jsou nejnovější trendy a technologické možnosti nábytkového kování při navrhování moderních kuchyní? Nechte se inspirovat multimediální aplikací CleverStorage od firmy Kesseböhmer.
- Prohlédněte si animaci a funkci kování Kesseböhmer. CleverStorage je užitečná aplikace pro architekty, designéry, konstruktéry a všechny ty, kteří přemýšlí o nové kuchyni.
- Přímý přístup z webové stránky www.kesseboehmer.cz