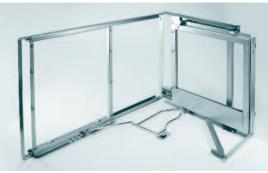

zaručuje klidný chod



# Varianty košů

Celodrátěný koš



**ARENA Classic** 



**ARENA Style** 





MagicCorner vysuneme k sobě ...



... a poté do strany

Tím docílíme vysunutí i zadní části z rohu skříně.











|                            |               | Rohová skříňka |
|----------------------------|---------------|----------------|
| S = Světlá šířka skříně:   |               | 860-971 mm     |
| H = Světlá hloubka skříně: |               | ≥ 485 mm       |
| V = Světlá v               | ýška skříně:  | ≥ 525 mm       |
| Šířka dvířek               |               | ≥ 450 mm       |
| Nosnost                    | Přední výsuv: | 14 kg          |
|                            | Zadní výsuv:  | 18 kg          |
|                            |               |                |



Obj. číslo Rozměry (mm)

**04 6203.0102** otevírání

doprava

04 6204.0102 otevírání doleva

Výsuv MagicCorner

pro rohovou skříňku 90 až 100 cm



Standardně



**07 6207.0005** 2 koše

295 x 470 x 75

2 koše

390 x 470 x 75

Sada košů ARENA Style

4 závěsné koše pro výsuv MagicCorner

Standardně:
ARENA plus



**01 6207.0005** 2 koše

295 x 470 x 88

2 koše

390 x 470 x 88

Sada košů ARENA Classic

4 závěsné koše pro výsuv

MagicCorner



**00 6207.0102** 2 koše

295 x 470 x 85

2 koše

390 x 470 x 85

Sada košů - stříbrné

4 závěsné celodrátěné koše

pro výsuv MagicCorner

**00 6207.0005** 2 koše

295 x 470 x 85

2 koše

390 x 470 x 85

Sada košů - chrom

4 závěsné celodrátěné koše pro výsuv MagicCorner

## ROHOVÉ SKŘÍŇKY



REVO 90°



Variabilita použití pro skříně 800 a 900 mm

> P