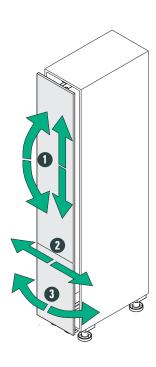

|
|                 | 1 x 06 4235.9006                     |                                                                   |
|                 | 1 x 05 4368.0102                     | 1 2                                                               |
|                 | 5 x 00 4390.0005                     | 5 košů ARENA Classic                                              |





Rám nasadíme na vršek čela a zacvakneme.





Rám nasuneme na spodním konci a zacvakneme.





Lištu výsuvu nacvakneme na rám a vše zasuneme do skříně. Hotovo!

# Rychlé seřízení.

Bez použití speciálního nářadí.

















Seřízení se provede dvěma šrouby na rámu nahoře a dvěma dole – seřízení je velmi jednoduché. Okamžitá vizuální kontrola během práce zaručuje rychlost a preciznost seřízení skříně.





### **TANDEM Solo**





#### **TANDEM Solo**

| Šířka skříně           | 450 mm    | 500 mm    | 600 mm    |
|------------------------|-----------|-----------|-----------|
| Světlá šířka skříně:   | ≥ 412-420 | ≥ 462-470 | ≥ 562-570 |
| Světlá hloubka skříně: | ≥ 495     | ≥ 495     | ≥ 495     |
| Úhel otevření:         | 110°      | 110°      | 110°      |
| Výsuv:                 | 290       | 330       | 330       |
| Max. zatížení:         | 80 kg     | 80 kg     | 80 kg     |

#### **Sada kování TANDEM Solo** se skládá z:

- 1 ks rámu
- 1 ks horního vedení
- 1 ks horní vzpěry pro sílu materiálu skříně 15-19 mm
- 1 sady dveřního kování
- 1 sady dveřního táhla
- 1 ks spodního vedení
- 1 ks bočního spodního vedení

| Obj. číslo   | Pro šířku rámu | Světlá výška<br>skříně (min.) | V