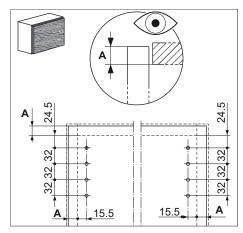

dního uchycení 839-889

Výška:

výškově nastavitelná

00 6784.0005









Obj. číslo Rozměry (mm)

**00 6714.0005** Ø 750

**% karusel – celodrátěný koš** pro skříňku 90 x 90 mm



Výška: **00 6424.0005** 630-680

**Středová osa** (obr. vlevo) výškově nastavitelná

Výška: **00 6784.0005** 839-889

**Středová osa** (obr. vpravo) včetně horního a spodního uchycení

výškově nastavitelná

FREEflap mini / FREEflap forte

Strana 4·3

Nová generace výklopných mechanismů pro univerzální nasazení



Duo

Strana 4·6

Klasické řešení výklopných dvířek







FREEflap mini / FREEflap forte



#### FREEflap mini







Levé kování

Levé kování s krytem (barva šedá)

Pohled zpředu

#### FREEflap forte







Levé kování s krytem (barva šedá)



#### Montážní schéma pro FREEflap mini a FREEflap forte



Montážní schéma pro dřevěná čela a široké alu profily



Montážní schéma pro 20ti mm alu profil

#### FREEflap mini

|            | FREE <i>flap</i><br>mini - A | FREE <i>flap</i><br>mini - B | FREE <i>flap</i><br>mini - C |
|------------|------------------------------|------------------------------|------------------------------|
| Obj. číslo | 27 1661.7035                 | 27 1662.7035                 | 27 1663.7035                 |
| Výška čela | Hmotnost<br>čela*            | Hmotnost<br>čela*            | Hmotnost<br>čela*            |
| mm         | kg                           | kg                           | kg                           |
| ≥200       | 1,8-4,8                      | 3,7-8,2                      | 7,0-15,3                     |
| ≤225       | 1,6-4,2