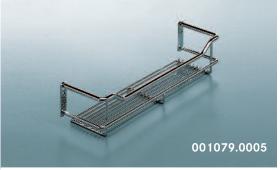

| 00 0000.0                    | 000          |
|------------------------------|--------------|
| 00 0092.0007                 | 2•16         |
| 00 1077.0005                 | 1•30         |
| 00 1078.0005                 | 1•30         |
| 00 1079.0005                 | 1•30         |
| 00 1080.0005                 | 1•30         |
| 00 1085.0005                 | 1•30         |
| 00 1975.0005                 | 1•18         |
| 00 1978.0005                 | 1•18         |
| 00 1978.0102                 | 1•18         |
| 00 1978.0102                 | 1•19         |
| 00 1979.0005                 | 1•18         |
| 00 1979.0102                 | 1•18         |
| 00 1982.0005                 | 1•18         |
| 00 1996.0005                 | 1•18         |
| 00 1996.0102                 | 1•18         |
| 00 1996.0102                 | 1•19         |
| 00 1997.0005                 | 1•18         |
| 00 1997.0102<br>00 1997.0102 | 1•18<br>1•19 |
| 00 2246.0102                 | 1•6          |
| 00 2249.0102                 | 1•6          |
| 00 2269.7930                 | 1•6          |
| 00 2366.0102                 | 1•12         |
| 00 2369.0102                 | 1•12         |
| 00 2370.0102                 | 1•12         |
| 00 2373.7930                 | 1•12         |
| 00 3460.0102                 | 1•24         |
| 00 3461.0102                 | 1•24         |
| 00 3462.0102                 | 1•24         |
| 00 3463.0102                 | 1•24         |
| 00 3467.0102                 | 1•24         |
| 00 3468.0102                 | 1•24         |
| 00 3469.0102                 | 1•24         |
| 00 3470.0102                 | 1•24         |
| 00 3474.0102<br>00 3475.0102 | 1•24<br>1•24 |
| 00 347 5.0 102               | 1•24         |
| 00 3477.0102                 | 1•24         |
| 00 4215.0102                 | 1•17         |
| 00 4216.0102                 | 1•17         |
| 00 4217.0102                 | 1•17         |
| 00 4385.0005                 | 1•18         |
| 00 4385.0005                 | 1•20         |
| 00 4386.0005                 | 1•18         |
| 00 4386.0005                 | 1•20         |
| 00 4387.0005                 | 1•18         |
| 00 4390.0005                 | 1•18         |
| 00 4390.0005                 | 1•20         |
| 00 4395.0005                 | 1•18         |
| 00 4396.0005                 | 1•18         |
| 00 5060.0005                 | 5•12         |
| 00 5061.0005                 | 5•12         |
| 00 5062.0005                 | 5•12<br>5•12 |
| 00 5070.0005                 | 2•12         |
| 00 5070.0005                 | 2•12         |
| 00 5139.0005                 | 2•20         |
| 00 5140.0005                 | 2•12         |
| 00 5141.0005                 | 2•12         |
| 00 5142.0005                 | 2•12         |
| 00 5143.0005                 | 2•12         |
| 00 5151.0005                 | 2•20         |