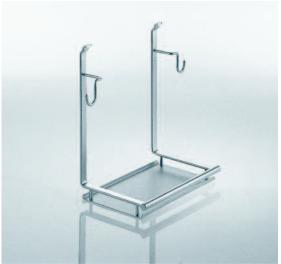

8116.0018 380 x 190 x 255 úprava hliník

úprava nerez

pro 12 talířů s max. Ø 250 m a výškou do 23 mm



00 8097.0019

ŠxHxV

00 8097.0018 380 x 190 x 272 úprava hliník

Držák lahví LINERO 2000

úprava nerez





ŠxHxV

**00 8118.0018** 380 x 80 x 370 00 8118.0019

Držák nožů LINERO 2000

s dřevěným blokem - masivní buk

úprava hliník úprava nerez





Rozměry (mm) Obj. číslo

Držák pro kuchařku LINERO 2000 úprava hliník úprava nerez

ŠxHxV

440 x 74 x 321 00 8111.0018 00 8111.0019





Snídaňový set LINERO 2000 úprava nerez vč. 1 misky

ŠxHxV

440 x 150 x 370 **00 8095.0019** 





Poznámkový set LINERO 2000 úprava hliník úprava nerez s bločkem a 2 propiskami

ŠxHxV

145 x 150 x 271 00 8105.0018 00 8105.0019







Vždy na dosah:

Polička pro ruční šlehač v závěsném programu LINERO 2000



Obj.číslo

Rozměry (mm)

ŠxHxV

Polička pro ruční šlehač

**LINERO 2000** 

**00 8120.0018** 295 x 150 x 271 00 8120.0019

úprava hliník úprava nerez





ŠxHxV

00 8098.0019



**LINERO 2000** 

00 8098.0018 505 x 150 x 271 úprava hliník úprava nerez



**00 8114.0018** 147 x 150 x 336 00 8114.0019

ŠxHxV

Miska pro vařečky LINERO 2000

úprava hliník úprava nerez











# Doplňky