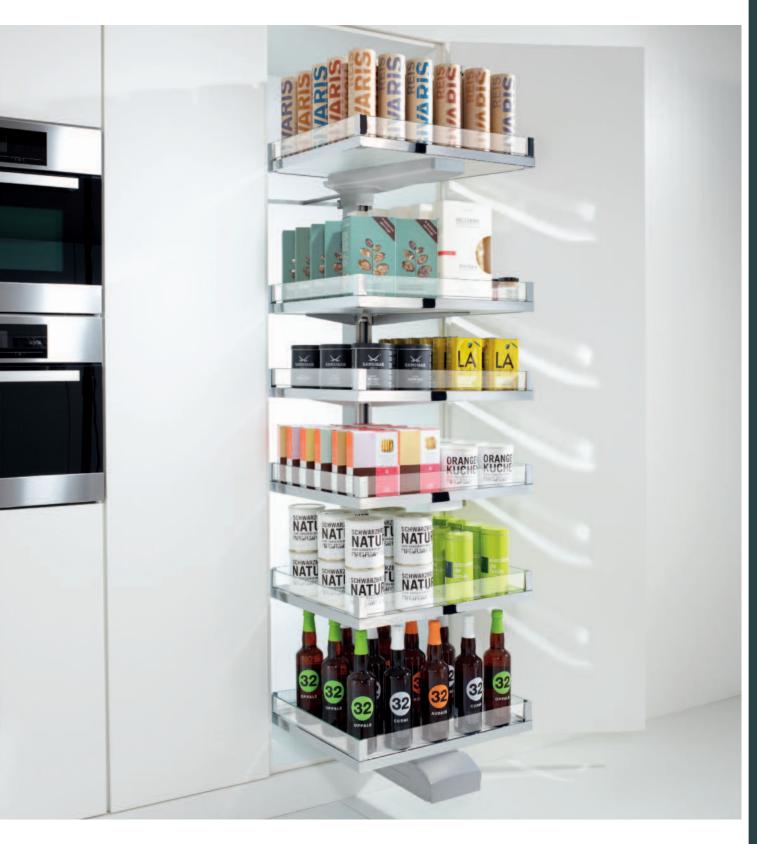

ným vrchním vedením 4 police, výškově nastavitelné 5x příslušenství

Stabilizátor korpusu.

2x přední úchyt

Objednávka kompletní sady CONVOY Centro musí obsahovat tyto položky:

- obj. číslo výsuvu
- obj. číslo rámu
- obj. číslo sady polic













# Jednoduché, rychlé a přesné seřízení.

Stoprocentní spolehlivost díky synchronizaci na ozubeném segmentu.



**CONVOY Centro** jsme navrhli tak, aby jeho montáž a seřízení byla rychlá a snadná. Seřizovací šrouby jsou dobře dosažitelné. Jediné, co budete potřebovat, je křížový šroubovák.

- Jediné potřebné nářadí: křížový šroubovák
- Jednoznačné polohování, bez opakovaného utahování a povolování
- Spojení rámu a výsuvného systému bez použití nářadí
- Montáž a demontáž čela bez nářadí
- Jednoduchá demontáž skříňového systému tlačítkem







# **CONVOY Lavido**





Stabilní výsuv s integrovaným tlumením















#### 00 2373.7930

Standardně: ClickFixx



SOFTSTOPPPRO

#### Plnovýsuv CONVOY Lavido

s předmontovaným krytem, integrovaným tlumením a pojezdovou automatikou

(SoftStopp Pro).

Kolejnice se synchronizací a 100% spole-

hlivou funkcí (Synchromatic).

Výjezd výsuvu: 470 mm

Světlá hloubka skříně: ≥ 500 mm

Zatížení výsuvu:

hmotnost systému + nákladu

= max. 130 kg

(v závislosti na konstrukci skříně)

#### Rám CONVOY Lavido



| Obj. číslo   | Světlá<br>výška skříně | Užitná<br>výška rámu | Max. počet<br>polic |
|--------------|------------------------|----------------------|---------------------|
| 00 2366.0102 | 1600-1699              | 1230                 | 4                   |
| 00 2369.0102 | 1900-1999