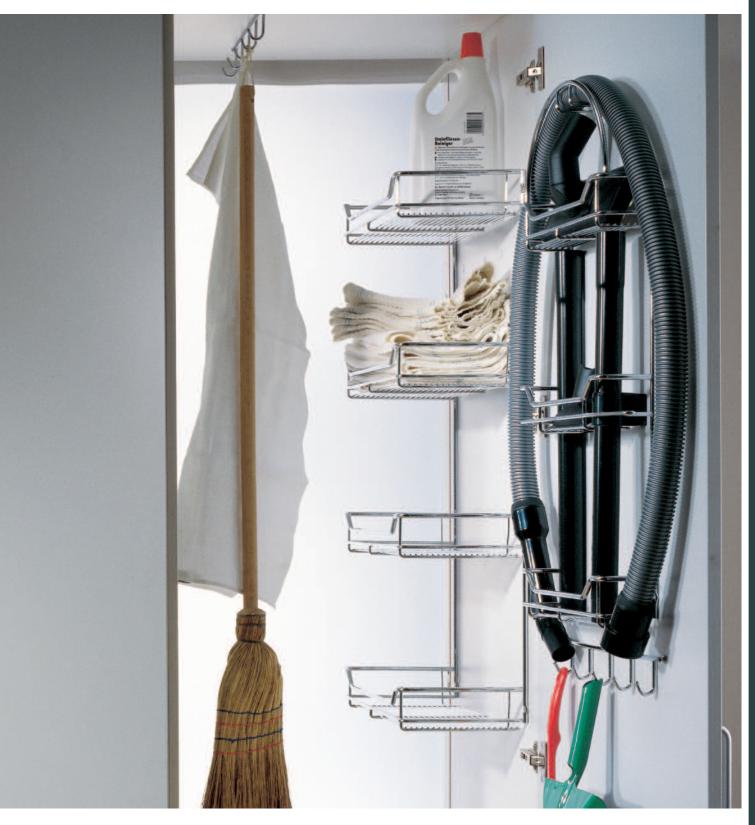

| pro šířku skříně:                | 450 mm     | 383 x 275 x 88 | 01 3434.0005 |      |   |
|                                  | 500 mm     | 433 x 275 x 88 | 01 3439.0005 | 3300 | / |
|                                  | 600 mm     | 518 x 275 x 88 | 01 3444.0005 |      |   |
|                                  |            |                |              |      |   |
|                                  |            |                |              |      |   |





| 01 3431.0005 | od 1100 | pro šířku s |
|--------------|---------|-------------|
| 01 3433.0005 | od 1700 | 450 mm      |
| 01 3436.0005 | od 1100 |             |
| 01 3438.0005 | od 1700 | 500 mm      |
| 01 3441.0005 | od 1100 |             |
| 01 3443.0005 | od 1700 | 600 mm      |
|              |         |             |



# Úklidová skříň













na strop s 5 háčky

(chrom)

00 1077.0005

350 x 44 x 48







# cookingAGENT







Obj. číslo Rozměry (mm)

cookingAGENT - šedý

sestava:

1 základna

3 závěsné koše – drát

5 závěsných zásobníků

8 přihrádkových příček

1 příslušenství pro uchycení čela

ŠxHxV

**02 5230.0102** 268 x 489 x 625 Čelní výsuv, montáž na dno





# Výsuv 15 cm









Výsuv 15 cm

|                            | 2 police | 3 police |  |
|----------------------------|----------|----------|--|
| S = světlá šířka skříně:   | ≥ 112 mm | ≥ 112 mm |  |
| H = světlá hloubka skříně: | ≥ 481 mm | ≥ 481 mm |  |
| V = světlá výška skříně:   | ≥ 540 mm | ≥ 755 mm |  |
| v = vzdálenost vrtání:     | 380 mm   | 595 mm   |  |
|                            |          |          |  |



Obj. č