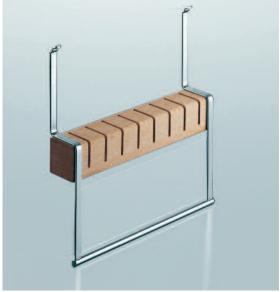

| 00 0000.0                    | 000          |
|------------------------------|--------------|
| 00 0092.0007                 | 2•16         |
| 00 1077.0005                 | 1•30         |
| 00 1078.0005                 | 1•30         |
| 00 1079.0005                 | 1•30         |
| 00 1080.0005                 | 1•30         |
| 00 1085.0005                 | 1•30         |
| 00 1975.0005                 | 1•18         |
| 00 1978.0005                 | 1•18         |
| 00 1978.0102                 | 1•18         |
| 00 1978.0102                 | 1•19         |
| 00 1979.0005                 | 1•18         |
| 00 1979.0102                 | 1•18         |
| 00 1982.0005                 | 1•18         |
| 00 1996.0005                 | 1•18         |
| 00 1996.0102                 | 1•18         |
| 00 1996.0102                 | 1•19         |
| 00 1997.0005                 | 1•18         |
| 00 1997.0102<br>00 1997.0102 | 1•18<br>1•19 |
| 00 2246.0102                 | 1•6          |
| 00 2249.0102                 | 1•6          |
| 00 2269.7930                 | 1•6          |
| 00 2366.0102                 | 1•12         |
| 00 2369.0102                 | 1•12         |
| 00 2370.0102                 | 1•12         |
| 00 2373.7930                 | 1•12         |
| 00 3460.0102                 | 1•24         |
| 00 3461.0102                 | 1•24         |
| 00 3462.0102                 | 1•24         |
| 00 3463.0102                 | 1•24         |
| 00 3467.0102                 | 1•24         |
| 00 3468.0102                 | 1•24         |
| 00 3469.0102                 | 1•24         |
| 00 3470.0102                 | 1•24         |
| 00 3474.0102<br>00 3475.0102 | 1•24<br>1•24 |
| 00 347 5.0 102               | 1•24         |
| 00 3477.0102                 | 1•24         |
| 00 4215.0102                 | 1•17         |
| 00 4216.0102                 | 1•17         |
| 00 4217.0102                 | 1•17         |
| 00 4385.0005                 | 1•18         |
| 00 4385.0005                 | 1•20         |
| 00 4386.0005                 | 1•18         |
| 00 4386.0005                 | 1•20         |
| 00 4387.0005                 | 1•18         |
| 00 4390.0005                 | 1•18         |
| 00 4390.0005                 | 1•20         |
| 00 4395.0005                 | 1•18         |
| 00 4396.0005                 | 1•18         |
| 00 5060.0005                 | 5•12         |
| 00 5061.0005                 | 5•12         |
| 00 5062.0005                 | 5•12<br>5•12 |
| 00 5070.0005                 | 2•12         |
| 00 5070.0005                 | 2•12         |
| 00 5139.0005                 | 2•20         |
| 00 5140.0005                 | 2•12         |
| 00 5141.0005                 | 2•12         |
| 00 5142.0005                 | 2•12         |
| 00 5143.0005                 | 2•12         |
| 00 5151.0005                 | 2•20         |