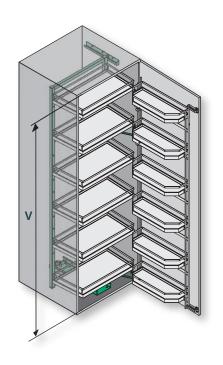

### CleverStorage

kvalita v detailu – www.clever-storage.cz

- Jaké jsou nejnovější trendy a technologické možnosti nábytkového kování při navrhování moderních kuchyní? Nechte se inspirovat multimediální aplikací CleverStorage od firmy Kesseböhmer.
- Prohlédněte si animaci a funkci kování Kesseböhmer. CleverStorage je užitečná aplikace pro architekty, designéry, konstruktéry a všechny ty, kteří přemýšlí o nové kuchyni.
- Přímý přístup z webové stránky www.kesseboehmer.cz