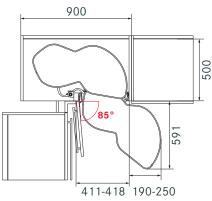

600-750 mm 2 ks - tlumící písty SoftStoppPlus Nosnost: 25 kg na 1 polici

#### Šířka skříně:

| 03 7928.0005 | 450 | pravý |
|--------------|-----|-------|
| 03 7929.0005 |     | levý  |
| 03 7930.0005 | 500 | pravý |
| 03 7931.0005 |     | levý  |
| 03 7932.0005 | 600 | pravý |
| 03 7933.0005 |     | levý  |
|              |     |       |



## LeMans II – šedý reling a dno

### Sada obsahuje:

2 ks - police 1 ks - osa k LeMans II, 600-750 mm 2 ks - tlumící písty SoftStoppPlus Nosnost: 25 kg na 1 polici



| 04 7928.0102 | 450 | pravý |
|--------------|-----|-------|
| 04 7929.0102 |     | levý  |
| 04 7930.0102 | 500 | pravý |
| 04 7931.0102 |     | levý  |
| 04 7932.0102 | 600 | pravý |
| 04 7933.0102 |     | levý  |
|              |     |       |









**LeMans II** – vysoký









Příklad: LeMans II 450 mm pravý





Příklad: LeMans II 500 mm pravý





Příklad: LeMans II 600 mm pravý

#### **LeMans II ARENA Style**

Sada (= 2 police a příslušenství) bez osy;

Nosnost: 25 kg na jedné polici

Šířka skříně:

pravý 450 **07 7928.0005** levý **07 7929.0005** 

pravý 600 **07 7932.0005** 

levý 07 7933.0005



#### **LeMans II ARENA Classic**

Sada (= 2 police a příslušenství) bez osy;

Nosnost: 25 kg na jedné polici

Šířka skříně:

 pravý
 450
 03 7928.0005

 levý
 03 7929.0005

 pravý
 600
 03 7932.0005

03 7933.0005







#### Osa

levý

se 4 ložiskovými pouzdry k namontování

- 2 boční profily
- 2 vodící úhelníky
- 1 zajišťovací klip
- 1 spojovací profil
- 1 spodní uchycení

Světlá výška

skříně:

1250 **00 7943.9010** 720-900 **00 7945.9010** 







# MagicCorne